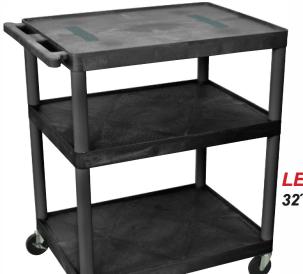

## Heavy Duty A/V Cart

LE40-B

32"W x 24"D x 401/4"H

- **MADE IN USA**
- 10¾″ 401/4" 171/2"

32"

24"

Call Us at 1-800-944-4573 for Orders or Inquiries

LE40C-B

32"W x 24"D x 401/4"H

- Multipurpose utility cart perfect for use with audio/video equipment and more
- Measures 32"W x 24"D x 401/4"H
- .25" retaining lip borders flat shelves to ensure minimal sliding
- Includes locking cabinet made from 20-gauge steel with powder coat paint finish, full piano door hinges with a set of two keys
- Cabinet inner dimensions measure 231/4"W x 163/4"D x 18"H
- Ergonomic push handle molded into the top shelf for optimum comfort
- Four 4" Heavy-Duty non-marring casters, two with locking brake, for mobility and stability
- Molded plastic shelves and legs won't stain, scratch, dent or rust
- Three-outlet surge surpressing 15" cord, grip strips, wire clips and grommet hole
- Maximum weight capacity of 400lbs (evenly distributed)