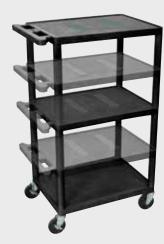

## LUXOR LE26 LE34 LE42 LEDUO

## **Endura® Presentation Stations**

LE26 24″W x 18″D x 25¼″H

24″W x 18″D x 41″H

- Molded plastic shelves and legs won't stain, scratch, dent or rust
- 3-outlet, 15' surge suppressing electric assembly, UL & CSA listed
- 300 Lb. weight capacity (evenly distributed between all shelves on three shelf models)
- Set of sure grip pads to prevent equipment from sliding
- Black shelves & legs, light gray cabinet door on cabinet models
- Steel locking cabinet with full piano hinge
- 4" ball-bearing casters, two with locking brake