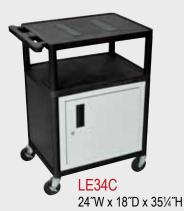

## **Endura® Presentation Stations**

LE26 24″W x 18″D x 25¼″H

24″W x 18″D x 41″H

- Molded plastic shelves and legs won't stain, scratch, dent or rust
- 3-outlet, 15' surge suppressing electric assembly, UL & CSA listed
- 300 Lb. weight capacity (evenly distributed between all shelves on three shelf models)
- Set of sure grip pads to prevent equipment from sliding
- Black shelves & legs, light gray cabinet door on cabinet models
- Steel locking cabinet with full piano hinge
- 4" ball-bearing casters, two with locking brake