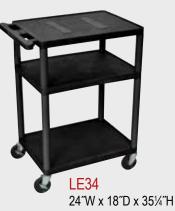

## **Endura® Presentation Stations**

LE26 24″W x 18″D x 25¼″H

24″W x 18″D x 41″H

- Molded plastic shelves and legs won't stain, scratch, dent or rust
- 3-outlet, 15' surge suppressing electric assembly, UL & CSA listed
- 300 Lb. weight capacity (evenly distributed between all shelves on three shelf models)
- Set of sure grip pads to prevent equipment from sliding
- Black shelves & legs, light gray cabinet door on cabinet models
- Steel locking cabinet with full piano hinge
- 4" ball-bearing casters, two with locking brake