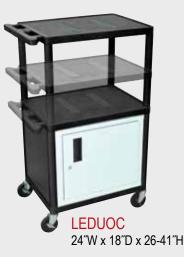

LEDUO 24"W x 18"D x 16-41"H Includes multiple leg lengths to make a 16", 26", 351/4" or 41" height cart. The LEDUOC can make a 26", 351/4" or 41" height cart.