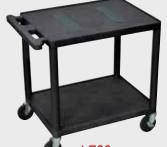

## **Endura® Presentation Stations**

LE26 24″W x 18″D x 25¼″H

24″W x 18″D x 41″H

- Molded plastic shelves and legs won't stain, scratch, dent or rust
- 3-outlet, 15' surge suppressing electric assembly, UL & CSA listed
- 300 Lb. weight capacity (evenly distributed between all shelves on three shelf models)
- Set of sure grip pads to prevent equipment from sliding
- Black shelves & legs, light gray cabinet door on cabinet models
- Steel locking cabinet with full piano hinge
- 4" ball-bearing casters, two with locking brake