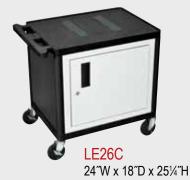

## **Endura® Presentation Stations**

LE26 24″W x 18″D x 25¼″H

24″W x 18″D x 41″H

- Molded plastic shelves and legs won't stain, scratch, dent or rust
- 3-outlet, 15' surge suppressing electric assembly, UL & CSA listed
- 300 Lb. weight capacity (evenly distributed between all shelves on three shelf models)
- Set of sure grip pads to prevent equipment from sliding
- Black shelves & legs, light gray cabinet door on cabinet models
- Steel locking cabinet with full piano hinge
- 4" ball-bearing casters, two with locking brake