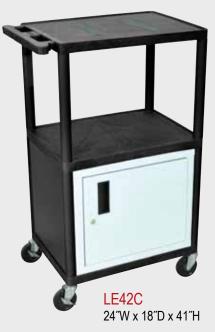

## **Endura® Presentation Stations**

LE26 24″W x 18″D x 25¼″H

24″W x 18″D x 41″H

- Molded plastic shelves and legs won't stain, scratch, dent or rust
- 3-outlet, 15' surge suppressing electric assembly, UL & CSA listed
- 300 Lb. weight capacity (evenly distributed between all shelves on three shelf models)
- Set of sure grip pads to prevent equipment from sliding
- Black shelves & legs, light gray cabinet door on cabinet models
- Steel locking cabinet with full piano hinge
- 4" ball-bearing casters, two with locking brake