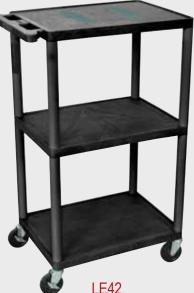

## *Luxor LE42-B 41" High Black 3-Shelf Endura A/V Utility Cart*

## **Endura® Presentation Stations**

LE26 24″W x 18″D x 25¼″H

24″W x 18″D x 41″H

- Molded plastic shelves and legs won't stain, scratch, dent or rust
- 3-outlet, 15' surge suppressing electric assembly, UL & CSA listed
- 300 Lb. weight capacity (evenly distributed between all shelves on three shelf models)
- Set of sure grip pads to prevent equipment from sliding
- Black shelves & legs, light gray cabinet door on cabinet models
- Steel locking cabinet with full piano hinge
- 4" ball-bearing casters, two with locking brake