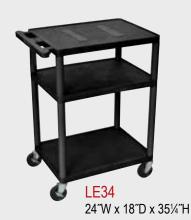

## Luxor LE42C-B 41" High Black 3-Shelf Endura A/V Utility Cart with Cabinet

## LE26 | LE34 | LE42 | LEDUO

## **Endura® Presentation Stations**

- Molded plastic shelves and legs won't stain, scratch, dent or rust
- 3-outlet, 15´ surge suppressing electric assembly, UL & CSA listed
- 300 Lb. weight capacity (evenly distributed between all shelves on three shelf models)
- Set of sure grip pads to prevent equipment from sliding
- Black shelves & legs, light gray cabinet door on cabinet models
- Steel locking cabinet with full piano hinge
- 4" ball-bearing casters, two with locking brake