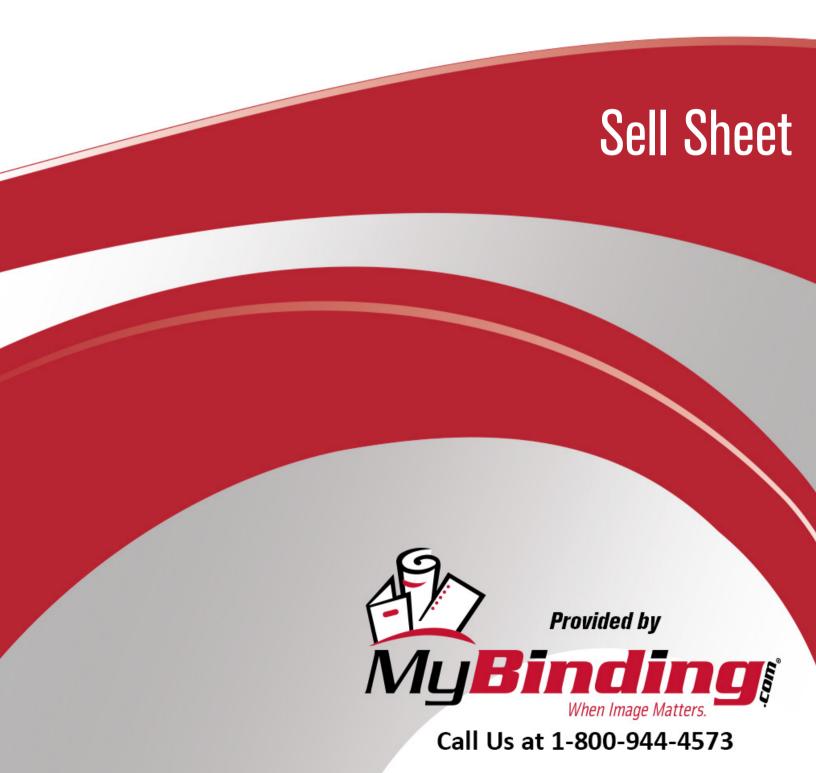

## LE26 | LE34 | LE42 | LEDUO

## **Endura® Presentation Stations**

- Molded plastic shelves and legs won't stain, scratch, dent or rust
- 3-outlet, 15´ surge suppressing electric assembly, UL & CSA listed
- 300 Lb. weight capacity (evenly distributed between all shelves on three shelf models)
- Set of sure grip pads to prevent equipment from sliding
- Black shelves & legs, light gray cabinet door on cabinet models
- Steel locking cabinet with full piano hinge
- 4" ball-bearing casters, two with locking brake