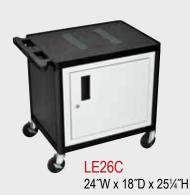

## **Endura® Presentation Stations**

- Molded plastic shelves and legs won't stain, scratch, dent or rust
- 3-outlet, 15´ surge suppressing electric assembly, UL & CSA listed
- 300 Lb. weight capacity (evenly distributed between all shelves on three shelf models)
- Set of sure grip pads to prevent equipment from sliding
- Black shelves & legs, light gray cabinet door on cabinet models
- Steel locking cabinet with full piano hinge
- 4" ball-bearing casters, two with locking brake