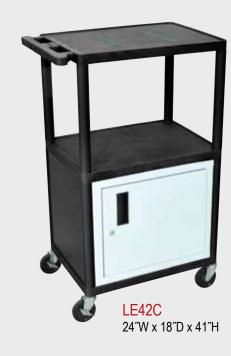

## Luxor LE42C-B 41" High Black 3-Shelf Endura A/V Utility Cart with Cabinet

## **Endura® Presentation Stations**

- Molded plastic shelves and legs won't stain, scratch, dent or rust
- 3-outlet, 15´ surge suppressing electric assembly, UL & CSA listed
- 300 Lb. weight capacity (evenly distributed between all shelves on three shelf models)
- Set of sure grip pads to prevent equipment from sliding
- Black shelves & legs, light gray cabinet door on cabinet models
- Steel locking cabinet with full piano hinge
- 4" ball-bearing casters, two with locking brake