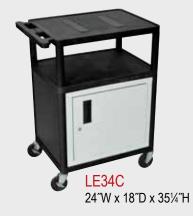

## LE26 | LE34 | LE42 | LEDUO

## **Endura® Presentation Stations**

- Molded plastic shelves and legs won't stain, scratch, dent or rust
- 3-outlet, 15´ surge suppressing electric assembly, UL & CSA listed
- 300 Lb. weight capacity (evenly distributed between all shelves on three shelf models)
- Set of sure grip pads to prevent equipment from sliding
- Black shelves & legs, light gray cabinet door on cabinet models
- Steel locking cabinet with full piano hinge
- 4" ball-bearing casters, two with locking brake