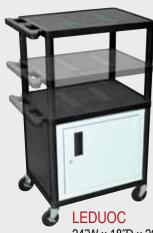

## **Endura® Presentation Stations**

- Molded plastic shelves and legs won't stain, scratch, dent or rust
- 3-outlet, 15´ surge suppressing electric assembly, UL & CSA listed
- 300 Lb. weight capacity (evenly distributed between all shelves on three shelf models)
- Set of sure grip pads to prevent equipment from sliding
- Black shelves & legs, light gray cabinet door on cabinet models
- Steel locking cabinet with full piano hinge
- 4" ball-bearing casters, two with locking brake

## **LEDUO**

24"W x 18"D x 16-41"H Includes multiple leg lengths to make a 16", 26", 35¼" or 41" height cart. The LEDUOC can make a 26", 35¼" or 41" height cart.

24"W x 18"D x 26-41"H