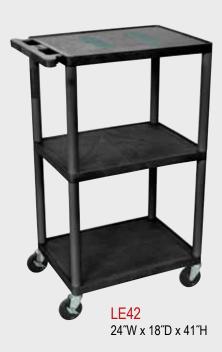

## **Endura® Presentation Stations**

- Molded plastic shelves and legs won't stain, scratch, dent or rust
- 3-outlet, 15´ surge suppressing electric assembly, UL & CSA listed
- 300 Lb. weight capacity (evenly distributed between all shelves on three shelf models)
- Set of sure grip pads to prevent equipment from sliding
- Black shelves & legs, light gray cabinet door on cabinet models
- Steel locking cabinet with full piano hinge
- 4" ball-bearing casters, two with locking brake