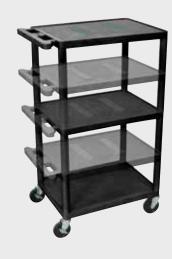

## **LEDUO**

24"W x 18"D x 16-41"H Includes multiple leg lengths to make a 16", 26", 35¼" or 41" height cart. The LEDUOC can make a 26", 35¼" or 41" height cart.

24"W x 18"D x 26-41"H