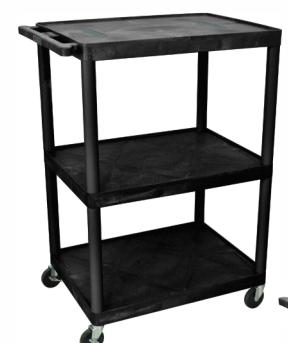

## Heavy Duty A/V Cart

**LE48-B** 32"W x 24"D x 481/4"H

- Multipurpose utility cart perfect for use with audio/video equipment and more
- Measures 32"W x 24"D x 48¼"H
- .25" retaining lip borders flat shelves to ensure minimal sliding
- Includes locking cabinet made from 20-gauge steel with powder coat paint finish, full piano door hinges with a set of two keys
- Cabinet inner dimensions measure 23½"W x 16¾"D x 18"H
- Ergonomic push handle molded into the top shelf for optimum comfort
- Four 4" Heavy-Duty non-marring casters, two with locking brake, for mobility and stability
- Molded plastic shelves and legs won't stain, scratch, dent or rust
- Three-outlet surge surpressing 15" cord, grip strips, wire clips and grommet hole
- Maximum weight capacity of 400lbs (evenly distributed)