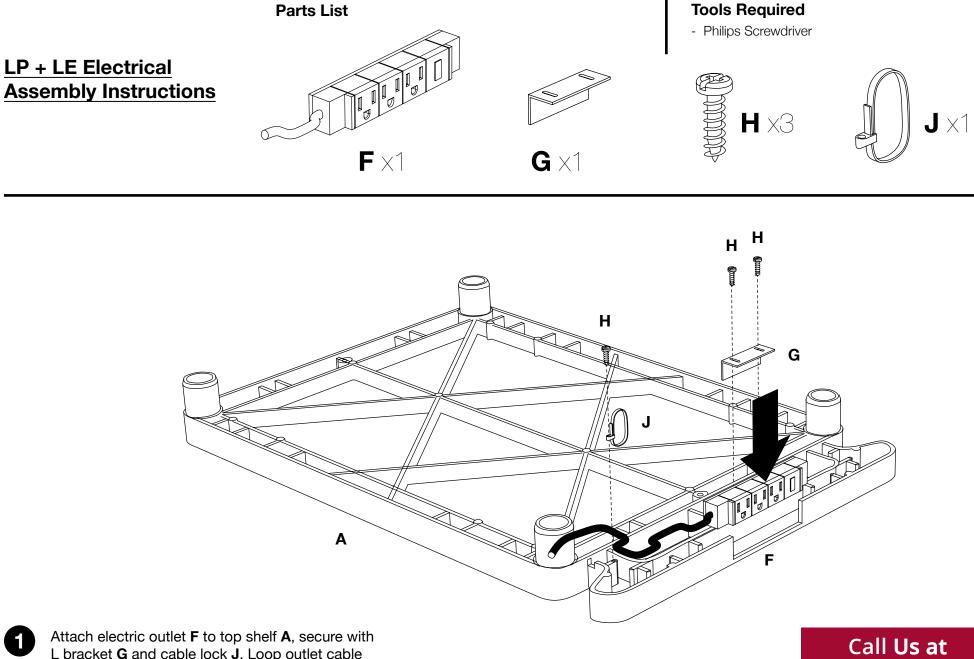

## LUXOR H.WILSON

Parts List

L bracket **G** and cable lock **J**. Loop outlet cable **F** through cable lock **J** and the inserts on shelf **A**. Screw L bracket G and cable lock J onto top shelf A with screw H and a philips screwdriver.