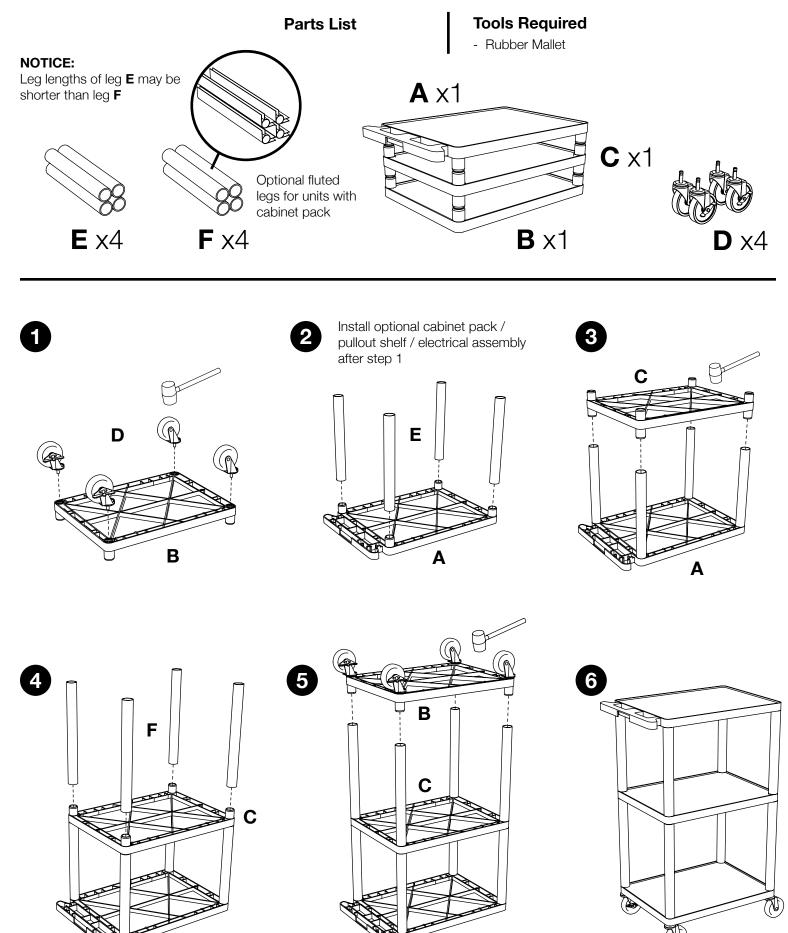

#### 3 Shelf LP + LE Cart Instructions

08/16/13

#### Tools Required

- Rubber Mallet