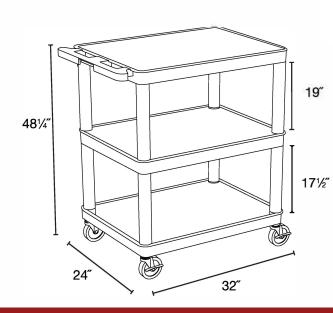

## Heavy Duty A/V Cart

**LE48-B** 32"W x 24"D x 481/4"H

- Multipurpose utility cart perfect for use with audio/video equipment and more
- Measures 32"W x 24"D x 48¼"H
- .25" retaining lip borders flat shelves to ensure minimal sliding
- Includes locking cabinet made from 20-gauge steel with powder coat paint finish, full piano door hinges with a set of two keys
- Cabinet inner dimensions measure 23½"W x 16¾"D x 18"H
- Ergonomic push handle molded into the top shelf for optimum comfort
- Four 4" Heavy-Duty non-marring casters, two with locking brake, for mobility and stability
- Molded plastic shelves and legs won't stain, scratch, dent or rust
- Three-outlet surge surpressing 15" cord, grip strips, wire clips and grommet hole
- Maximum weight capacity of 400lbs (evenly distributed)

## MADE IN USA

Call Us at 1-800-944-4573 for Orders or Inquiries

32"W x 24"D x 481/4"H

LE48C-B