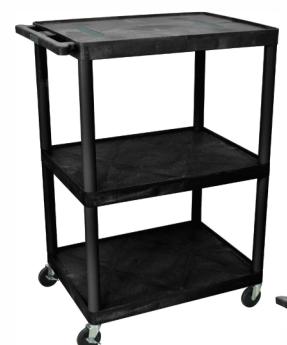

## Luxor LE48C-B 48.25" High Black 3-Shelf Endura A/V Utility Cart with Cabinet

## Heavy Duty A/V Cart

**LE48-B** 32"W x 24"D x 481/4"H

- Multipurpose utility cart perfect for use with audio/video equipment and more
- Measures 32"W x 24"D x 48¼"H
- .25" retaining lip borders flat shelves to ensure minimal sliding
- Includes locking cabinet made from 20-gauge steel with powder coat paint finish, full piano door hinges with a set of two keys
- Cabinet inner dimensions measure 23½"W x 16¾"D x 18"H
- Ergonomic push handle molded into the top shelf for optimum comfort
- Four 4" Heavy-Duty non-marring casters, two with locking brake, for mobility and stability
- Molded plastic shelves and legs won't stain, scratch, dent or rust
- Three-outlet surge surpressing 15" cord, grip strips, wire clips and grommet hole
- Maximum weight capacity of 400lbs (evenly distributed)