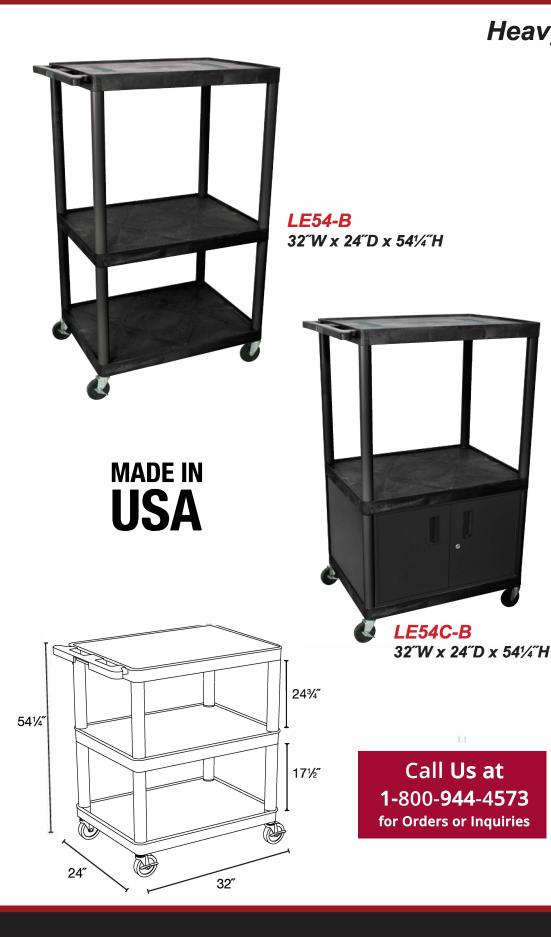

## **LE54-B**

## Heavy Duty A/V Cart

- Multipurpose utility cart perfect for use with audio/video equipment and more
- Measures 32<sup>m</sup>W x 24"D x 54¼"H
- .25" retaining lip borders flat shelves to ensure minimal sliding
- Includes locking cabinet made from 20-gauge steel with powder coat paint finish, full piano door hinges with a set of two keys
- Cabinet inner dimensions measure 23¼″W x 16¾″D x 18″H
- Ergonomic push handle molded into the top shelf for optimum comfort
- Four 4" Heavy-Duty non-marring casters, two with locking brake, for mobility and stability
- Molded plastic shelves and legs won't stain, scratch, dent or rust
- Three-outlet surge surpressing 15" cord, grip strips, wire clips and grommet hole