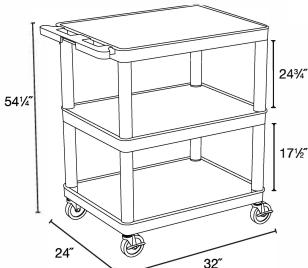

## Heavy Duty A/V Cart

<mark>LE54-B</mark> 32″W x 24″D x 54¼″H

MADE IN USA

Call Us at 1-800-944-4573 for Orders or Inquiries

32"W x 24"D x 541/4"H

- Multipurpose utility cart perfect for use with audio/video equipment and more
- Measures 32"W x 24"D x 54¼"H
- .25" retaining lip borders flat shelves to ensure minimal sliding
- Includes locking cabinet made from 20-gauge steel with powder coat paint finish, full piano door hinges with a set of two keys
- Cabinet inner dimensions measure 23½"W x 16¾"D x 18"H
- Ergonomic push handle molded into the top shelf for optimum comfort
- Four 4" Heavy-Duty non-marring casters, two with locking brake, for mobility and stability
- Molded plastic shelves and legs won't stain, scratch, dent or rust
- Three-outlet surge surpressing 15" cord, grip strips, wire clips and grommet hole
- Maximum weight capacity of 400lbs (evenly distributed)