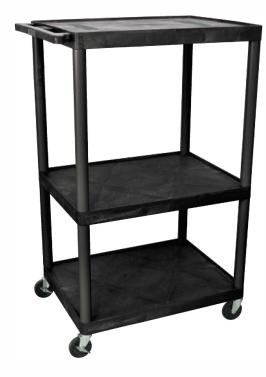

## Heavy Duty A/V Cart

<mark>LE54-B</mark> 32″W x 24″D x 54¼″H

MADE IN USA

Call Us at 1-800-944-4573 for Orders or Inquiries

32"W x 24"D x 541/4"H

- Multipurpose utility cart perfect for use with audio/video equipment and more
- Measures 32"W x 24"D x 54¼"H
- .25" retaining lip borders flat shelves to ensure minimal sliding
- Includes locking cabinet made from 20-gauge steel with powder coat paint finish, full piano door hinges with a set of two keys
- Cabinet inner dimensions measure 23½"W x 16¾"D x 18"H
- Ergonomic push handle molded into the top shelf for optimum comfort
- Four 4" Heavy-Duty non-marring casters, two with locking brake, for mobility and stability
- Molded plastic shelves and legs won't stain, scratch, dent or rust
- Three-outlet surge surpressing 15" cord, grip strips, wire clips and grommet hole
- Maximum weight capacity of 400lbs (evenly distributed)