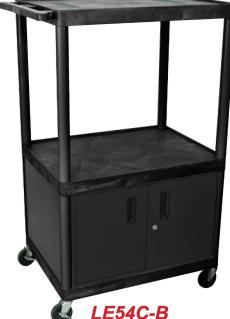

## Luxor LE54C-B 54.25" High Black 3-Shelf Endura A/V Utility Cart with Cabinet

## Heavy Duty A/V Cart

<mark>LE54-B</mark> 32″W x 24″D x 54¼″H

MADE IN USA

Call Us at 1-800-944-4573 for Orders or Inquiries

32"W x 24"D x 541/4"H

- Multipurpose utility cart perfect for use with audio/video equipment and more
- Measures 32"W x 24"D x 54¼"H
- .25" retaining lip borders flat shelves to ensure minimal sliding
- Includes locking cabinet made from 20-gauge steel with powder coat paint finish, full piano door hinges with a set of two keys
- Cabinet inner dimensions measure 23½"W x 16¾"D x 18"H
- Ergonomic push handle molded into the top shelf for optimum comfort
- Four 4" Heavy-Duty non-marring casters, two with locking brake, for mobility and stability
- Molded plastic shelves and legs won't stain, scratch, dent or rust
- Three-outlet surge surpressing 15" cord, grip strips, wire clips and grommet hole
- Maximum weight capacity of 400lbs (evenly distributed)