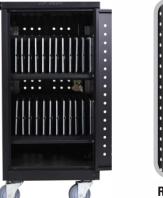

## 24 TABLET/CHROMEBOOK CHARGING CART

Never fall victim to drained batteries again with Luxor's LLTM24-B. This slender charging station conserves space while protecting your tablets and Chromebooks in both transit and overnight storage. Two 12-outlet power strips readily charge devices when not in use, and the outside cord is easily managed by cable wrap hooks. When the cart is parked using its two locking brakes, take advantage of the rubber padded top for additional work or presentation space. Assembly is simple, only attaching the casters and guiding handle. Equip your school, business, or hospital with this charging cart to manage your IT needs.

## LLTM24-B

- Meets ANSI/BIFMA standards
- Charges up to 24 tablets or Chromebooks (12 per shelf)
- Four non-marring 4" casters, two with locking brakes, smoothly handle heavy loads
- Bottom shelf offers additional storage
- Rubber-coated dividers spaced 1" apart keep equipment organized and protected
- All steel construction and padded top surface
- Includes two 12-outlet 120V/15A vertical electrical power strips
- Internal UL Listed power strips