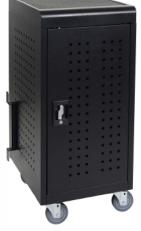

## 24 TABLET/CHROMEBOOK CHARGING CART

Never fall victim to drained batteries again with Luxor's LLTM24-B. This slender charging station conserves space while protecting your tablets and Chromebooks in both transit and overnight storage. Two 12-outlet power strips readily charge devices when not in use, and the outside cord is easily managed by cable wrap hooks. When the cart is parked using its two locking brakes, take advantage of the rubber padded top for additional work or presentation space. Assembly is simple, only attaching the casters and guiding handle. Equip your school, business, or hospital with this charging cart to manage your IT needs.

## LLTM24-B

- Meets ANSI/BIFMA standards
- Charges up to 24 tablets or Chromebooks (12 per shelf)
- Four non-marring 4" casters, two with locking brakes, smoothly handle heavy loads
- Bottom shelf offers additional storage
- Rubber-coated dividers spaced 1" apart keep equipment organized and protected
- All steel construction and padded top surface
- Includes two 12-outlet 120V/15A vertical electrical power strips
- Internal UL Listed power strips