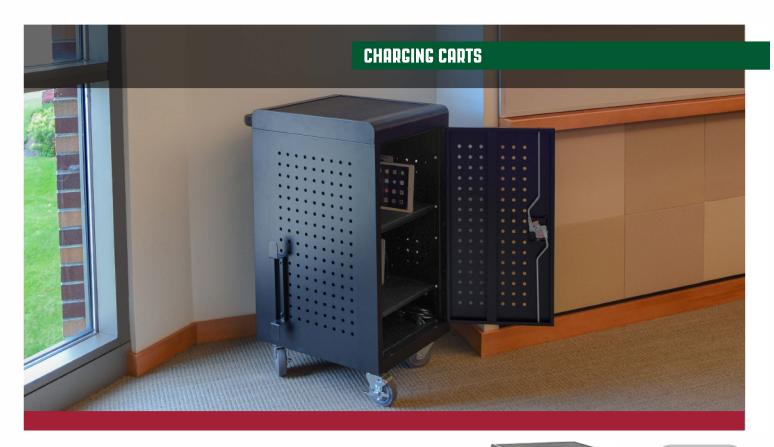

## 24 TABLET/CHROMEBOOK CHARGING CART

Never fall victim to drained batteries again with Luxor's LLTM24-B. This slender charging station conserves space while protecting your tablets and Chromebooks in both transit and overnight storage. Two 12-outlet power strips readily charge devices when not in use, and the outside cord is easily managed by cable wrap hooks. When the cart is parked using its two locking brakes, take advantage of the rubber padded top for additional work or presentation space. Assembly is simple, only attaching the casters and guiding handle. Equip your school, business, or hospital with this charging cart to manage your IT needs.

## LLTM24-B

- Meets ANSI/BIFMA standards
- Charges up to 24 tablets or Chromebooks (12 per shelf)
- Four non-marring 4" casters, two with locking brakes, smoothly handle heavy loads
- Bottom shelf offers additional storage
- Rubber-coated dividers spaced 1" apart keep equipment organized and protected
- All steel construction and padded top surface
- Includes two 12-outlet 120V/15A vertical electrical power strips
- Internal UL Listed power strips