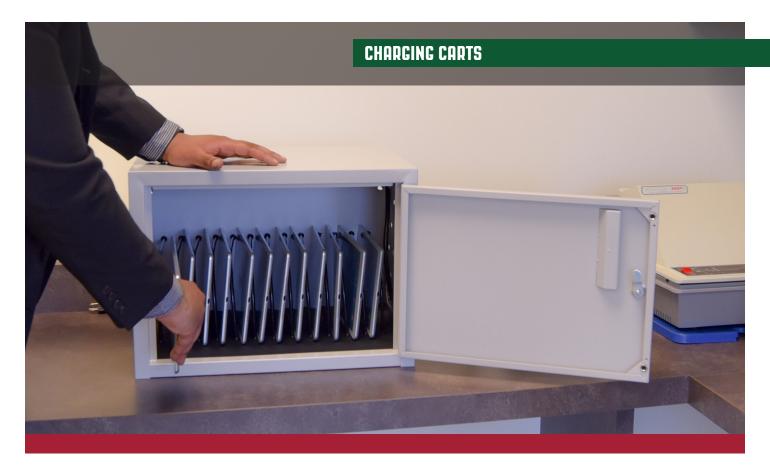

## 12 TABLET WALL/DESK CHARGING BOX

Luxor's bestselling wall/desk charging station, the LLTMW12-G, is the perfect fit for users who need their devices in one specific and easily accessible location. The fully assembled tablet charging station has a padded interior with rubber-coated dividers, which keep tablets safely in place to avoid any damage or scratching. For additional protection, two ventilated sides allow constant airflow to eliminate overheating, even when the front door is closed and locked for safe keeping. Whether your charging station is best suited resting on an office desk or mounted on the library wall, keep your workplace coordinated with this durable and discreet charging box.