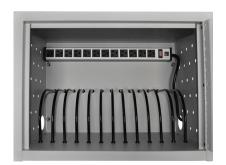

## 12 TABLET WALL/DESK CHARGING BOX

Luxor's bestselling wall/desk charging station, the LLTMW12-G, is the perfect fit for users who need their devices in one specific and easily accessible location. The fully assembled tablet charging station has a padded interior with rubber-coated dividers, which keep tablets safely in place to avoid any damage or scratching. For additional protection, two ventilated sides allow constant airflow to eliminate overheating, even when the front door is closed and locked for safe keeping. Whether your charging station is best suited resting on an office desk or mounted on the library wall, keep your workplace coordinated with this durable and discreet charging box.

## **FEATURES**

- Meets ANSI/BIFMA standards
- 12 tablet capacity is ideal for offices or libraries
- Steel unit conceals charging devices when not in use
- Tablets safely rest between padded 1" dividers
- Includes two keys for front door lock
- Charging station can securely sit on flat surface or mount to office wall
- Arrives assembled; includes drywall mounting hardware
- Unit comes fully assembled
- Ships ground in one carton