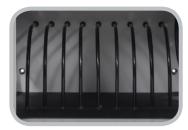

Rubber-coated dividers for keeping organized

Traditional power strip is horizontally oriented for more efficient space usage

9620 NE Tanasbourne, Dr. Suite 250, Hillsboro, OR 97124