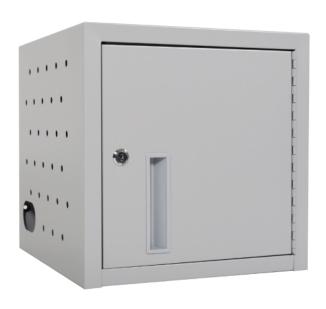

## Luxor 8-Tablet Wall / Desk Charging Station - LLTMW8-G

## 8 WALL / DESK TABLET CHARGING STATION LLTMW8-G

Conveniently store and charge your tablets with Luxor's compact 8 Wall / Desk Charging Station. The padded interior and rubber-coated dividers provide protection while charging each device simultaneously. The steel unit does away with charging cord clutter and avoids drawing unnecessary attention to your IT equipment. Ventilated sides allow constant airflow to eliminate overheating, even when the front door is closed and locked for safe keeping. Unit arrives fully assembled and ready to organize your work area!

## **FEATURES:**

- Convenient for smaller offices, campuses, and libraries
- Charging station can hang on the wall or sit on any flat surface
- Fits tablets between padded 1" dividers
- Discrete charging box does not draw attention to devices
- Includes two keys to securely lock door
- Arrives assembled; includes drywall mounting hardware
- Ships ground