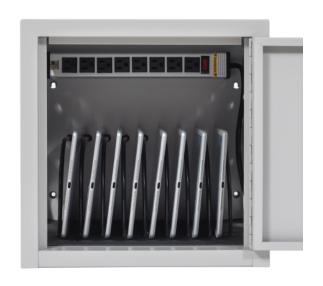

## 8 WALL / DESK TABLET CHARGING STATION LLTMW8-G

Conveniently store and charge your tablets with Luxor's compact 8 Wall / Desk Charging Station. The padded interior and rubber-coated dividers provide protection while charging each device simultaneously. The steel unit does away with charging cord clutter and avoids drawing unnecessary attention to your IT equipment. Ventilated sides allow constant airflow to eliminate overheating, even when the front door is closed and locked for safe keeping. Unit arrives fully assembled and ready to organize your work area!

## **FEATURES:**

- Convenient for smaller offices, campuses, and libraries
- Charging station can hang on the wall or sit on any flat surface
- Fits tablets between padded 1" dividers
- Discrete charging box does not draw attention to devices
- Includes two keys to securely lock door
- Arrives assembled; includes drywall mounting hardware
- Ships ground

Rubber-coated dividers for keeping organized

Traditional power strip is horizontally oriented for more efficient space usage

9620 NE Tanasbourne, Dr. Suite 250, Hillsboro, OR 97124