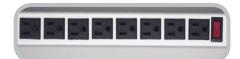

Rubber-coated dividers for keeping organized

Traditional power strip is horizontally oriented for more efficient space usage

9620 NE Tanasbourne, Dr. Suite 250, Hillsboro, OR 97124