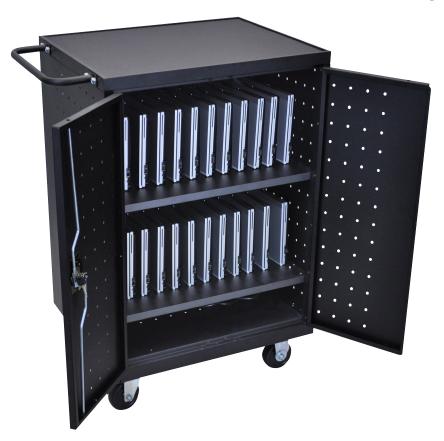

## **Tablet Computer Charging Station**

LLTP24-B 311%"W x 211%"D x 401%"H Min/Max Laptop / Chromebook:

Rear access door has 12 outlets on each side.

- Sleek and mobile unit capable of charging and securing up to 24 Chromebooks or tablets (sold separately)
- Cabinet and tablet shelves come fully assembled.
- Measures 31½″W x 21½″D x 40½″H
- Rack shelves are 26"W x 16"D with 12"H of top clearance
- The bottom shelf contains 3½"H top of clearance, perfect for storing accessories
- The rubber-coated dividers keep your tablets organized and protected. Each divider is 1¾" apart.
- Includes two 12-Outlet 120V/15A vertical power strip to keep your devices fully charged.
- Plenty of ventilation allows air to circulate freely through the unit.
- Includes four 4" casters, two with locking brakes.
- Locking front and rear access doors include two sets of keys
- Maximum weight capacity of 175lbs (evenly distributed)