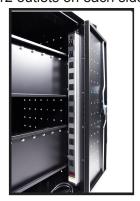

## **Tablet Computer Charging Station**

LLTP24-B 311%"W x 211%"D x 401%"H Min/Max Laptop / Chromebook:

Rear access door has 12 outlets on each side.

- Sleek and mobile unit capable of charging and securing up to 24 Chromebooks or tablets (sold separately)
- Cabinet and tablet shelves come fully assembled.
- Measures 31½″W x 21½″D x 40½″H
- Rack shelves are 26"W x 16"D with 12"H of top clearance
- The bottom shelf contains 3½"H top of clearance, perfect for storing accessories
- The rubber-coated dividers keep your tablets organized and protected. Each divider is 1¾" apart.
- Includes two 12-Outlet 120V/15A vertical power strip to keep your devices fully charged.
- Plenty of ventilation allows air to circulate freely through the unit.
- Includes four 4" casters, two with locking brakes.
- Locking front and rear access doors include two sets of keys
- Maximum weight capacity of 175lbs (evenly distributed)