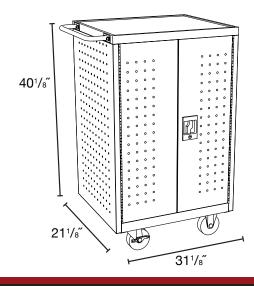

## **Tablet Computer Charging Station**

LLTP24-B 311%"W x 211%"D x 401%"H Min/Max Laptop / Chromebook:

Rear access door has 12 outlets on each side.

- Sleek and mobile unit capable of charging and securing up to 24 Chromebooks or tablets (sold separately)
- Cabinet and tablet shelves come fully assembled.
- Measures 31½″W x 21½″D x 40½″H
- Rack shelves are 26"W x 16"D with 12"H of top clearance
- The bottom shelf contains 3½"H top of clearance, perfect for storing accessories
- The rubber-coated dividers keep your tablets organized and protected. Each divider is 1¾" apart.
- Includes two 12-Outlet 120V/15A vertical power strip to keep your devices fully charged.
- Plenty of ventilation allows air to circulate freely through the unit.
- Includes four 4" casters, two with locking brakes.
- Locking front and rear access doors include two sets of keys
- Maximum weight capacity of 175lbs (evenly distributed)