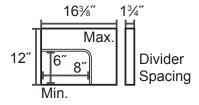

## **Tablet Computer Charging Station**

LLTP24-B 311%"W x 211%"D x 401%"H Min/Max Laptop / Chromebook:

Rear access door has 12 outlets on each side.

- Sleek and mobile unit capable of charging and securing up to 24 Chromebooks or tablets (sold separately)
- Cabinet and tablet shelves come fully assembled.
- Measures 31½″W x 21½″D x 40½″H
- Rack shelves are 26"W x 16"D with 12"H of top clearance
- The bottom shelf contains 3½"H top of clearance, perfect for storing accessories
- The rubber-coated dividers keep your tablets organized and protected. Each divider is 1¾" apart.
- Includes two 12-Outlet 120V/15A vertical power strip to keep your devices fully charged.
- Plenty of ventilation allows air to circulate freely through the unit.
- Includes four 4" casters, two with locking brakes.
- Locking front and rear access doors include two sets of keys
- Maximum weight capacity of 175lbs (evenly distributed)