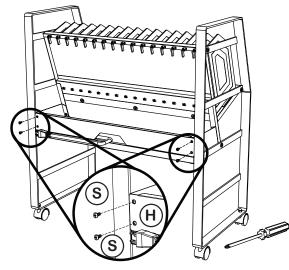

## **Open Charging Assembly Guide**

Step 5: Attach the power tray panels (E & F) to the main unit with 2 screws (S), using a screw driver.

Step 6: Attach the bottom power tray panel (G) with 2 screws (S) from below, using a screw driver. Attach the 2 power strip brackets

(T,V,& W) to the panel (G) with a screw driver.

Step 8: Install the power tray back panel (H) with 4 screws (S), using a screw driver.

Step 8: Attach the 32 cable clips (K) to the main unit.

Step 7: Push the power strip (X) into the brackets.