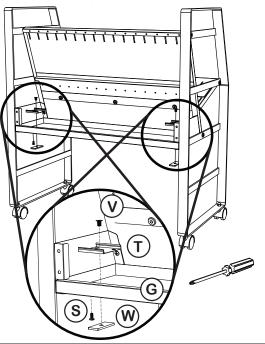

## **Open Charging Assembly Guide**

Step 5: Attach the power tray panels (E & F) to the main unit with 2 screws (S), using a screw driver.

Step 6: Attach the bottom power tray panel (G) with 2 screws (S) from below, using a screw driver. Attach the 2 power strip brackets

(T,V,& W) to the panel (G) with a screw driver.

Step 8: Install the power tray back panel (H) with 4 screws (S), using a screw driver.

Step 8: Attach the 32 cable clips (K) to the main unit.

Step 7: Push the power strip (X) into the brackets.