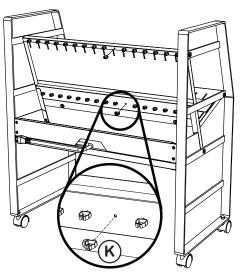

(T,V,& W) to the panel (G) with a screw driver.

Step 8: Install the power tray back panel (H) with 4 screws (S), using a screw driver.

Step 8: Attach the 32 cable clips (K) to the main unit.

Step 7: Push the power strip (X) into the brackets.