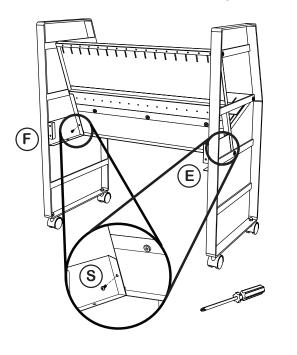

## **Open Charging Assembly Guide**

Step 5: Attach the power tray panels (E & F) to the main unit with 2 screws (S), using a screw driver.

Step 6: Attach the bottom power tray panel (G) with 2 screws (S) from below, using a screw driver. Attach the 2 power strip brackets

(T,V,& W) to the panel (G) with a screw driver.

Step 8: Install the power tray back panel (H) with 4 screws (S), using a screw driver.

Step 8: Attach the 32 cable clips (K) to the main unit.

Step 7: Push the power strip (X) into the brackets.