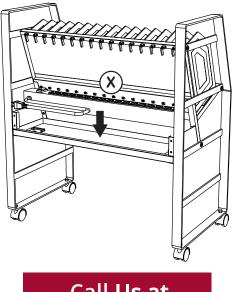

(T,V,& W) to the panel (G) with a screw driver.

Step 8: Install the power tray back panel (H) with 4 screws (S), using a screw driver.

Step 8: Attach the 32 cable clips (K) to the main unit.

Step 7: Push the power strip (X) into the brackets.