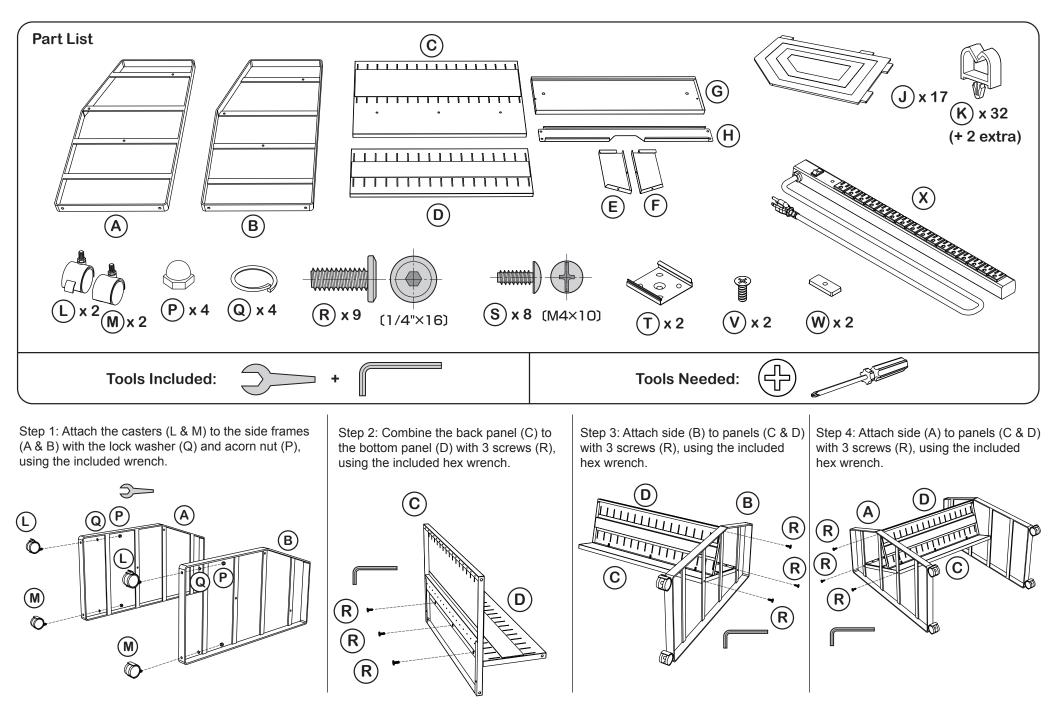

## **Open Charging Assembly Guide**

Step 5: Attach the power tray panels (E & F) to the main unit with 2 screws (S), using a screw driver.

Step 6: Attach the bottom power tray panel (G) with 2 screws (S) from below, using a screw driver. Attach the 2 power strip brackets

(T,V,& W) to the panel (G) with a screw driver.

Step 8: Install the power tray back panel (H) with 4 screws (S), using a screw driver.

Step 8: Attach the 32 cable clips (K) to the main unit.

Step 7: Push the power strip (X) into the brackets.

Call Us at 1-800-944-4573 for Orders or Inquiries

Step 9: Install the 17 plastic dividers (J) to the main unit. You have completed assembly.