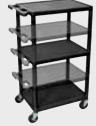

## LVXOR LP16 LP26 LP34 LP42 LPDU0

## **Endura® Presentation Stations**

24″W x 18″D x 35¼″H

**LP26** 24″W x 18″D x 25¼″H

24″W x 18″D x 41″H

- Molded plastic shelves and legs won't stain, scratch, dent or rust
- Optional 3-outlet, 15' surge suppressing electric assembly, UL & CSA listed
- 300 Lb. weight capacity (evenly distributed between all shelves on three shelf models)
- Black shelves & legs, light gray cabinet door on cabinet models
- Steel locking cabinet with full piano hinge
- 4" ball-bearing casters, two with locking brake