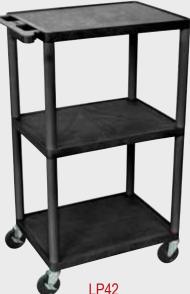

## LVXOR LP16 LP26 LP34 LP42 LPDU0

## **Endura® Presentation Stations**

24″W x 18″D x 35¼″H

**LP26** 24″W x 18″D x 25¼″H

24″W x 18″D x 41″H

- Molded plastic shelves and legs won't stain, scratch, dent or rust
- Optional 3-outlet, 15' surge suppressing electric assembly, UL & CSA listed
- 300 Lb. weight capacity (evenly distributed between all shelves on three shelf models)
- Black shelves & legs, light gray cabinet door on cabinet models
- Steel locking cabinet with full piano hinge
- 4" ball-bearing casters, two with locking brake