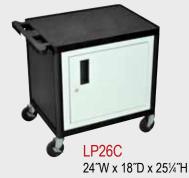

## *Luxor Endura 26" High Black 2-Shelf A/V Utility Cart with Cabinet*

## **Endura® Presentation Stations**

24″W x 18″D x 35¼″H

**LP26** 24″W x 18″D x 25¼″H

24″W x 18″D x 41″H

- Molded plastic shelves and legs won't stain, scratch, dent or rust
- Optional 3-outlet, 15' surge suppressing electric assembly, UL & CSA listed
- 300 Lb. weight capacity (evenly distributed between all shelves on three shelf models)
- Black shelves & legs, light gray cabinet door on cabinet models
- Steel locking cabinet with full piano hinge
- 4" ball-bearing casters, two with locking brake