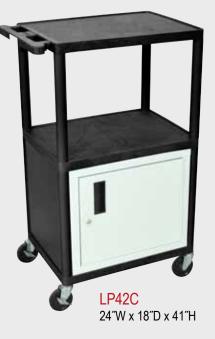

## **Endura® Presentation Stations**

24″W x 18″D x 35¼″H

**LP26** 24″W x 18″D x 25¼″H

24″W x 18″D x 41″H

- Molded plastic shelves and legs won't stain, scratch, dent or rust
- Optional 3-outlet, 15' surge suppressing electric assembly, UL & CSA listed
- 300 Lb. weight capacity (evenly distributed between all shelves on three shelf models)
- Black shelves & legs, light gray cabinet door on cabinet models
- Steel locking cabinet with full piano hinge
- 4" ball-bearing casters, two with locking brake