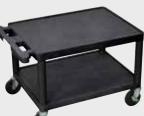

## LVXOR LP16 LP26 LP34 LP42 LPDU0

24″W x 18″D x 16″H

LPDUO 24"W x 18"D x 16-41"H Includes multiple leg lengths to make a 16", 26", 351/4" or 41" height cart. The LPDUOC can make a 26", 351/4" or 41" height cart.

LPDUOC 24"W x 18"D x 26-41"H