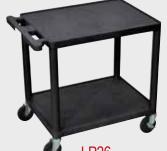

## **Endura® Presentation Stations**

24″W x 18″D x 35¼″H

**LP26** 24″W x 18″D x 25¼″H

24″W x 18″D x 41″H

- Molded plastic shelves and legs won't stain, scratch, dent or rust
- Optional 3-outlet, 15' surge suppressing electric assembly, UL & CSA listed
- 300 Lb. weight capacity (evenly distributed between all shelves on three shelf models)
- Black shelves & legs, light gray cabinet door on cabinet models
- Steel locking cabinet with full piano hinge
- 4" ball-bearing casters, two with locking brake