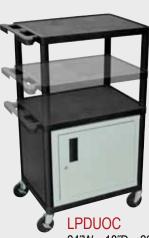

## **Endura® Presentation Stations**

24″W x 18″D x 35¼″H

**LP26** 24″W x 18″D x 25¼″H

24″W x 18″D x 41″H

- Molded plastic shelves and legs won't stain, scratch, dent or rust
- Optional 3-outlet, 15' surge suppressing electric assembly, UL & CSA listed
- 300 Lb. weight capacity (evenly distributed between all shelves on three shelf models)
- Black shelves & legs, light gray cabinet door on cabinet models
- Steel locking cabinet with full piano hinge
- 4" ball-bearing casters, two with locking brake

24″W x 18″D x 16″H

LPDUO 24"W x 18"D x 16-41"H Includes multiple leg lengths to make a 16", 26", 351/4" or 41" height cart. The LPDUOC can make a 26", 351/4" or 41" height cart.

LPDUOC 24"W x 18"D x 26-41"H