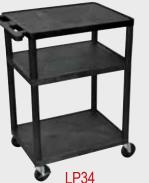

## **Endura® Presentation Stations**

24″W x 18″D x 35¼″H

**LP26** 24″W x 18″D x 25¼″H

24″W x 18″D x 41″H

- Molded plastic shelves and legs won't stain, scratch, dent or rust
- Optional 3-outlet, 15' surge suppressing electric assembly, UL & CSA listed
- 300 Lb. weight capacity (evenly distributed between all shelves on three shelf models)
- Black shelves & legs, light gray cabinet door on cabinet models
- Steel locking cabinet with full piano hinge
- 4" ball-bearing casters, two with locking brake