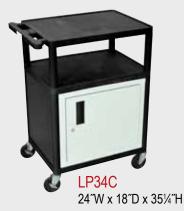

## **Endura® Presentation Stations**

24″W x 18″D x 35¼″H

**LP26** 24″W x 18″D x 25¼″H

24″W x 18″D x 41″H

- Molded plastic shelves and legs won't stain, scratch, dent or rust
- Optional 3-outlet, 15' surge suppressing electric assembly, UL & CSA listed
- 300 Lb. weight capacity (evenly distributed between all shelves on three shelf models)
- Black shelves & legs, light gray cabinet door on cabinet models
- Steel locking cabinet with full piano hinge
- 4" ball-bearing casters, two with locking brake