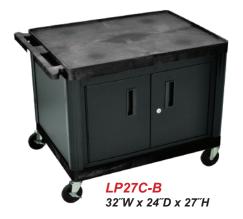

#### Heavy Duty A/V Cart

- 32"W x 24"D x 27"H
- .25<sup>"</sup> retaining lip borders flat shelves to ensure minimal sliding
- Optional locking cabinet made from 20-guage steel with powder coat paint finish, full piano door hinges with a set of two keys
- Inner Cabinet dimensions measure 23<sup>1</sup>/<sub>4</sub><sup>"</sup>W x 16<sup>3</sup>/<sub>4</sub><sup>"</sup>D x 18"H
- Ergonomic push handle molded into the top shelf for optimum comfort
- Four 4" Heavy-Duty non-marring casters, two with locking brake, for mobility and stability
- Molded plastic shelves and legs won't stain, scratch, dent or rust
- Three-outlet surge surpressing 15<sup>"</sup> cord and cord management system to keep cart clean and organized
- Maximum weight capacity of 400lbs (evenly distributed)