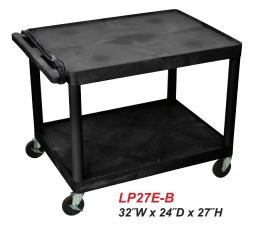

#### LP27-B

#### Heavy Duty A/V Cart

- 32"W x 24"D x 27"H
- .25<sup>"</sup> retaining lip borders flat shelves to ensure minimal sliding
- Optional locking cabinet made from 20-guage steel with powder coat paint finish, full piano door hinges with a set of two keys
- Inner Cabinet dimensions measure 23<sup>1</sup>/<sub>4</sub><sup>"</sup>W x 16<sup>3</sup>/<sub>4</sub><sup>"</sup>D x 18"H
- Ergonomic push handle molded into the top shelf for optimum comfort
- Four 4" Heavy-Duty non-marring casters, two with locking brake, for mobility and stability
- Molded plastic shelves and legs won't stain, scratch, dent or rust
- Three-outlet surge surpressing 15<sup>"</sup> cord and cord management system to keep cart clean and organized
- Maximum weight capacity of 400lbs (evenly distributed)