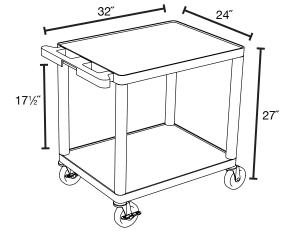

#### Heavy Duty A/V Cart

- 32"W x 24"D x 27"H
- .25<sup>"</sup> retaining lip borders flat shelves to ensure minimal sliding
- Optional locking cabinet made from 20-guage steel with powder coat paint finish, full piano door hinges with a set of two keys
- Inner Cabinet dimensions measure 23<sup>1</sup>/<sub>4</sub><sup>"</sup>W x 16<sup>3</sup>/<sub>4</sub><sup>"</sup>D x 18"H
- Ergonomic push handle molded into the top shelf for optimum comfort
- Four 4" Heavy-Duty non-marring casters, two with locking brake, for mobility and stability
- Molded plastic shelves and legs won't stain, scratch, dent or rust
- Three-outlet surge surpressing 15<sup>"</sup> cord and cord management system to keep cart clean and organized
- Maximum weight capacity of 400lbs (evenly distributed)