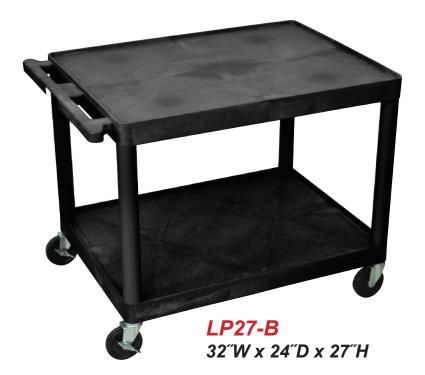

#### LP27-B

#### Heavy Duty A/V Cart

- 32"W x 24"D x 27"H
- .25<sup>"</sup> retaining lip borders flat shelves to ensure minimal sliding
- Optional locking cabinet made from 20-guage steel with powder coat paint finish, full piano door hinges with a set of two keys
- Inner Cabinet dimensions measure 23<sup>1</sup>/<sub>4</sub><sup>"</sup>W x 16<sup>3</sup>/<sub>4</sub><sup>"</sup>D x 18"H
- Ergonomic push handle molded into the top shelf for optimum comfort
- Four 4" Heavy-Duty non-marring casters, two with locking brake, for mobility and stability
- Molded plastic shelves and legs won't stain, scratch, dent or rust
- Three-outlet surge surpressing 15<sup>"</sup> cord and cord management system to keep cart clean and organized
- Maximum weight capacity of 400lbs (evenly distributed)