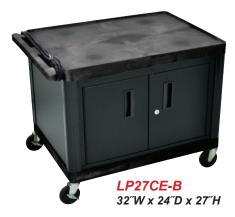

#### Heavy Duty A/V Cart

- 32"W x 24"D x 27"H
- .25<sup>"</sup> retaining lip borders flat shelves to ensure minimal sliding
- Optional locking cabinet made from 20-guage steel with powder coat paint finish, full piano door hinges with a set of two keys
- Inner Cabinet dimensions measure 23<sup>1</sup>/<sub>4</sub><sup>"</sup>W x 16<sup>3</sup>/<sub>4</sub><sup>"</sup>D x 18"H
- Ergonomic push handle molded into the top shelf for optimum comfort
- Four 4" Heavy-Duty non-marring casters, two with locking brake, for mobility and stability
- Molded plastic shelves and legs won't stain, scratch, dent or rust
- Three-outlet surge surpressing 15<sup>"</sup> cord and cord management system to keep cart clean and organized
- Maximum weight capacity of 400lbs (evenly distributed)