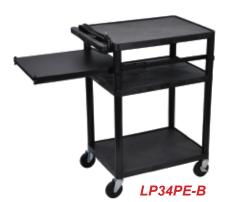

## Luxor Endura 34" High Black 3-Shelf A/V Utility Cart with Cabinet

## LP34E-B

24"W x 18"D x 34"H

Heavy Duty A/V Cart

 .25" retaining lip borders flat shelves to ensure ensure

24"W x 18"D x 34"H

- Configurations for front pullout shelf, side pullout shelf and cabinet
- Ergonomic push handle molded into the top shelf for optimum comfort
- Four 4" Heavy-Duty non-marring casters, two with locking brake, for mobility and stability
- Molded plastic shelves and legs won't stain, scratch, dent or rust
- Three-outlet surge surpressing 15" cord and cord management system keep cart clean and organized
- Maximum weight capacity of 400 lbs. (evenly distributed)