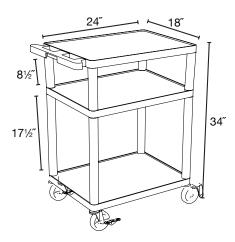

## Luxor Endura 34" High Black 3-Shelf A/V Utility Cart with Cabinet

## LP34E-B

24"W x 18"D x 34"H

Heavy Duty A/V Cart

 .25" retaining lip borders flat shelves to ensure ensure

24"W x 18"D x 34"H

- Configurations for front pullout shelf, side pullout shelf and cabinet
- Ergonomic push handle molded into the top shelf for optimum comfort
- Four 4" Heavy-Duty non-marring casters, two with locking brake, for mobility and stability
- Molded plastic shelves and legs won't stain, scratch, dent or rust
- Three-outlet surge surpressing 15" cord and cord management system keep cart clean and organized
- Maximum weight capacity of 400 lbs. (evenly distributed)