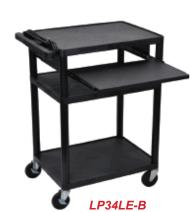

## Luxor Endura 34" High Black 3-Shelf A/V Utility Cart with Cabinet

## LP34E-B

24"W x 18"D x 34"H

Heavy Duty A/V Cart

 .25" retaining lip borders flat shelves to ensure ensure

24"W x 18"D x 34"H

- Configurations for front pullout shelf, side pullout shelf and cabinet
- Ergonomic push handle molded into the top shelf for optimum comfort
- Four 4" Heavy-Duty non-marring casters, two with locking brake, for mobility and stability
- Molded plastic shelves and legs won't stain, scratch, dent or rust
- Three-outlet surge surpressing 15" cord and cord management system keep cart clean and organized
- Maximum weight capacity of 400 lbs. (evenly distributed)