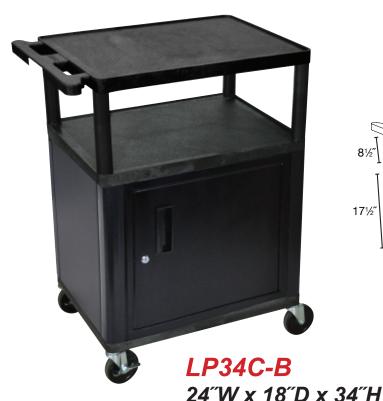

## Luxor Endura 34" High Black 3-Shelf A/V Utility Cart with Cabinet

## LP34E-B

24"W x 18"D x 34"H

Heavy Duty A/V Cart

 .25" retaining lip borders flat shelves to ensure ensure

24"W x 18"D x 34"H

- Configurations for front pullout shelf, side pullout shelf and cabinet
- Ergonomic push handle molded into the top shelf for optimum comfort
- Four 4" Heavy-Duty non-marring casters, two with locking brake, for mobility and stability
- Molded plastic shelves and legs won't stain, scratch, dent or rust
- Three-outlet surge surpressing 15" cord and cord management system keep cart clean and organized
- Maximum weight capacity of 400 lbs. (evenly distributed)