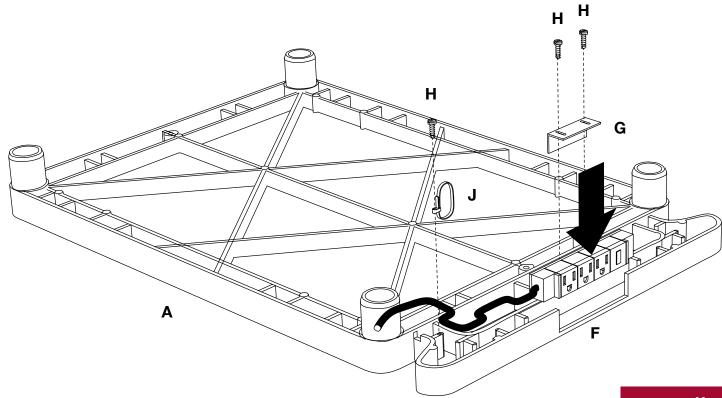

### **Tools Required**

- Philips Screwdriver

J X1

Attach electric outlet **F** to top shelf **A**, secure with L bracket **G** and cable lock **J**. Loop outlet cable **F** through cable lock **J** and the inserts on shelf **A**. Screw L bracket **G** and cable lock **J** onto top shelf **A** with screw **H** and a philips screwdriver.