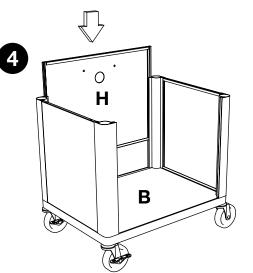

### **Tools Required**

- Rubber Mallet

Call Us at 1-800-944-4573 for Orders or Inquiries

2

Install optional cabinet pack / pullout shelf / electrical assembly after step 1