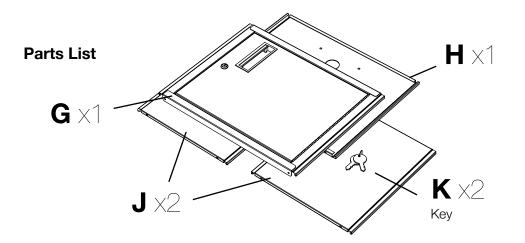

nstructions**

for Plastic Carts

### **Parts List**





### **Tools Required**

- Phillips Screwdriver



Call **Us at**1-800-944-4573
for Orders or Inquiries

### NOTICE:



Take the top shelf of your plastic cart and lay it flat. Collect parts: **FL**, **FR** & **A**. Align **FR** & **FL** to the outer holes at the top of the shelf. Take screw **A** and fasten with a screwdriver, do not tighten fully until keyboard is attached.



Collect parts: **H**. Align the pullout shelf **H** runner so that the runner snaps into place into the **FL** & **FR** brackets. Pull the shelf out to make sure it is fully seated. Tighten screws **A**. Pullout keyboard shelf assembly is now complete.

# LP + LE Cart Cabinet Pack Instructions

Please consult your cart base unit instructions before starting



### **Tools Required**

- Rubber Mallet

Call Us at 1-800-944-4573 for Orders or Inquiries



**IMPORTANT:** Flip shelf **B**, and lock the 2 locking casters **D** before assembling the unit.















<u>LP + LE Electrical</u> <u>Assembly Instructions</u>

### **Parts List**







### **Tools Required**

- Philips Screwdriver





J X1



Attach electric outlet **F** to top shelf **A**, secure with L bracket **G** and cable lock **J**. Loop outlet cable **F** through cable lock **J** and the inserts on shelf **A**. Screw L bracket **G** and cable lock **J** onto top shelf **A** with screw **H** and a philips screwdriver.

Call Us at 1-800-944-4573 for Orders or Inquiries