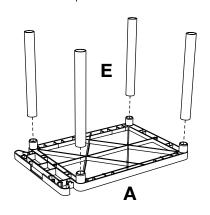

### NOTICE:

Leg lengths of leg  ${\bf E}$  may be shorter than leg  ${\bf F}$ 

### **Tools Required**

- Rubber Mallet

Call Us at 1-800-944-4573 for Orders or Inquiries

2

Install optional cabinet pack / pullout shelf / electrical assembly after step 1