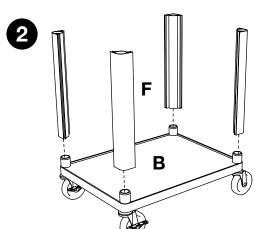

### NOTICE:

Leg lengths of leg  ${\bf E}$  may be shorter than leg  ${\bf F}$ 

### **Tools Required**

- Rubber Mallet

Call Us at 1-800-944-4573 for Orders or Inquiries

2

Install optional cabinet pack / pullout shelf / electrical assembly after step 1