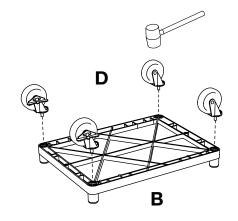

### **Tools Required**

- Rubber Mallet

Call Us at 1-800-944-4573 for Orders or Inquiries

2

Install optional cabinet pack / pullout shelf / electrical assembly after step 1

### **Tools Required**

- Rubber Mallet

Call Us at 1-800-944-4573 for Orders or Inquiries

**IMPORTANT:** Flip shelf **B**, and lock the 2 locking casters **D** before assembling the unit.

<u>LP + LE Electrical</u> <u>Assembly Instructions</u>