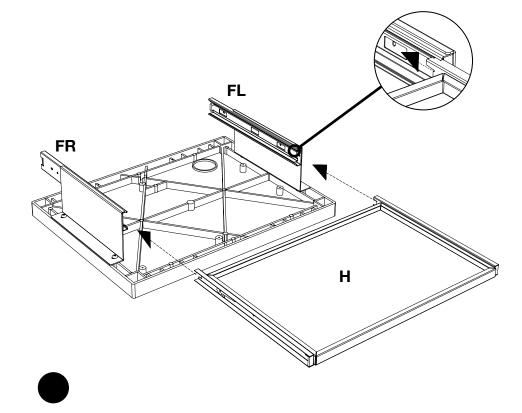

### NOTICE:

Take the top shelf of your plastic cart and lay it flat. Collect parts: **FL**, **FR** & **A**. Align **FR** & **FL** to the outer holes at the top of the shelf. Take screw **A** and fasten with a screwdriver, do not tighten fully until keyboard is attached.

Collect parts: **H**. Align the pullout shelf **H** runner so that the runner snaps into place into the **FL** & **FR** brackets. Pull the shelf out to make sure it is fully seated. Tighten screws **A**. Pullout keyboard shelf assembly is now complete.