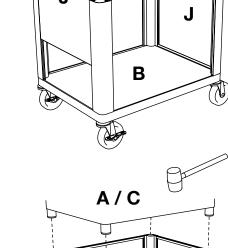

### **Tools Required**

- Rubber Mallet

Call Us at 1-800-944-4573 for Orders or Inquiries

**IMPORTANT:** Flip shelf **B**, and lock the 2 locking casters **D** before assembling the unit.

<u>LP + LE Electrical</u> <u>Assembly Instructions</u>