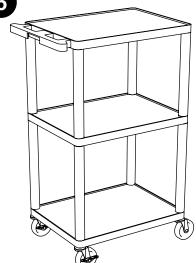

# Luxor Endura 34" High Black 3-Shelf A/V Utility Cart with Cabinet and Front Pullout Shelf

### 3 Shelf LP + LE Cart Instructions