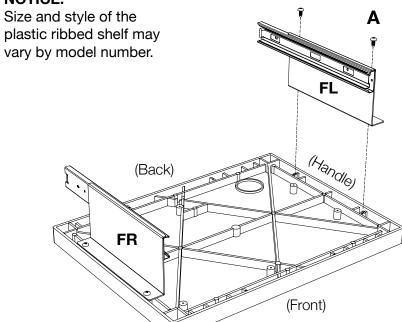

### NOTICE:

Take the top shelf of your plastic cart and lay it flat. Collect parts: **FL**, **FR** & **A**. Align **FR** & **FL** to the outer holes at the top of the shelf. Take screw **A** and fasten with a screwdriver, do not tighten fully until keyboard is attached.

Collect parts: **H**. Align the pullout shelf **H** runner so that the runner snaps into place into the **FL** & **FR** brackets. Pull the shelf out to make sure it is fully seated. Tighten screws **A**. Pullout keyboard shelf assembly is now complete.