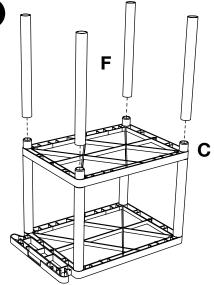

### **Tools Required**

- Rubber Mallet

Call Us at 1-800-944-4573 for Orders or Inquiries

2

Install optional cabinet pack / pullout shelf / electrical assembly after step 1