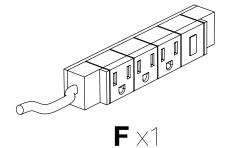

### **Parts List**

### **Tools Required**

- Philips Screwdriver

J X1

Attach electric outlet **F** to top shelf **A**, secure with L bracket **G** and cable lock **J**. Loop outlet cable **F** through cable lock **J** and the inserts on shelf **A**. Screw L bracket **G** and cable lock **J** onto top shelf **A** with screw **H** and a philips screwdriver.