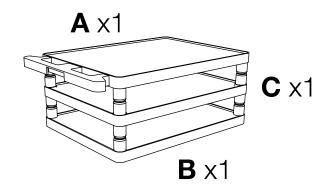

# Luxor Endura 34" High Black 3-Shelf A/V Utility Cart with Cabinet and Front Pullout Shelf

# Instruction Manual Provided by Call Us at 1-800-944-4573

### 3 Shelf LP + LE Cart Instructions

### NOTICE:

Leg lengths of leg  ${\bf E}$  may be shorter than leg  ${\bf F}$ 







### **Tools Required**

- Rubber Mallet



Call Us at 1-800-944-4573 for Orders or Inquiries







2

Install optional cabinet pack / pullout shelf / electrical assembly after step 1



















### **Pullout Keyboard Shelf Instructions**

for Plastic Carts

### **Parts List**





### **Tools Required**

- Phillips Screwdriver



Call **Us at**1-800-944-4573
for Orders or Inquiries

### NOTICE:



Take the top shelf of your plastic cart and lay it flat. Collect parts: **FL**, **FR** & **A**. Align **FR** & **FL** to the outer holes at the top of the shelf. Take screw **A** and fasten with a screwdriver, do not tighten fully until keyboard is attached.



Collect parts: **H**. Align the pullout shelf **H** runner so that the runner snaps into place into the **FL** & **FR** brackets. Pull the shelf out to make sure it is f