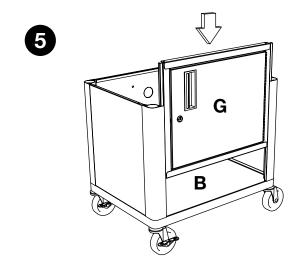

# LP + LE Cart Cabinet Pack Instructions

Please consult your cart base unit instructions before starting

### **Tools Required**

- Rubber Mallet

Call Us at 1-800-944-4573 for Orders or Inquiries

**IMPORTANT:** Flip shelf **B**, and lock the 2 locking casters **D** before assembling the unit.

<u>LP + LE Electrical</u> <u>Assembly Instructions</u>