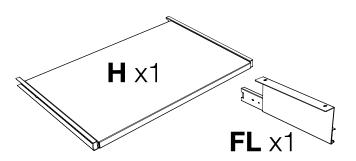

### **Parts List**

### NOTICE:

Take the top shelf of your plastic cart and lay it flat. Collect parts: **FL**, **FR** & **A**. Align **FR** & **FL** to the outer holes at the top of the shelf. Take screw **A** and fasten with a screwdriver, do not tighten fully until keyboard is attached.

Collect parts: **H**. Align the pullout shelf **H** runner so that the runner snaps into place into the **FL** & **FR** brackets. Pull the shelf out to make sure it is fully seated. Tighten screws **A**. Pullout keyboard shelf assembly is now complete.