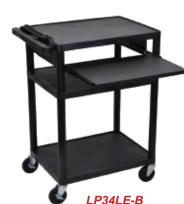

## Luxor Endura 34" High Black 3-Shelf A/V Utility Cart with Cabinet and Front Pullout Shelf

LP34C-B

24"W x 18"D x 34"H

Heavy Duty A/V Cart

ensure

• .25" retaining lip borders flat shelves to ensure

24"W x 18"D x 34"H

- Configurations for front pullout shelf, side pullout shelf and cabinet
- Ergonomic push handle molded into the top shelf for optimum comfort
- Four 4" Heavy-Duty non-marring casters, two with locking brake, for mobility and stability
- Molded plastic shelves and legs won't stain, scratch, dent or rust
- Three-outlet surge surpressing 15" cord and cord management system keep cart clean and organized
- Maximum weight capacity of 400 lbs. (evenly distributed)