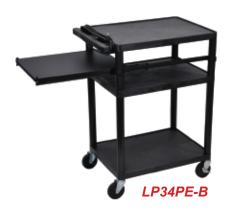

## Luxor Endura 34" High Black 3-Shelf A/V Utility Cart with Cabinet and Front Pullout Shelf

LP34C-B

24"W x 18"D x 34"H

Heavy Duty A/V Cart

ensure

• .25" retaining lip borders flat shelves to ensure

24"W x 18"D x 34"H

- Configurations for front pullout shelf, side pullout shelf and cabinet
- Ergonomic push handle molded into the top shelf for optimum comfort
- Four 4" Heavy-Duty non-marring casters, two with locking brake, for mobility and stability
- Molded plastic shelves and legs won't stain, scratch, dent or rust
- Three-outlet surge surpressing 15" cord and cord management system keep cart clean and organized
- Maximum weight capacity of 400 lbs. (evenly distributed)