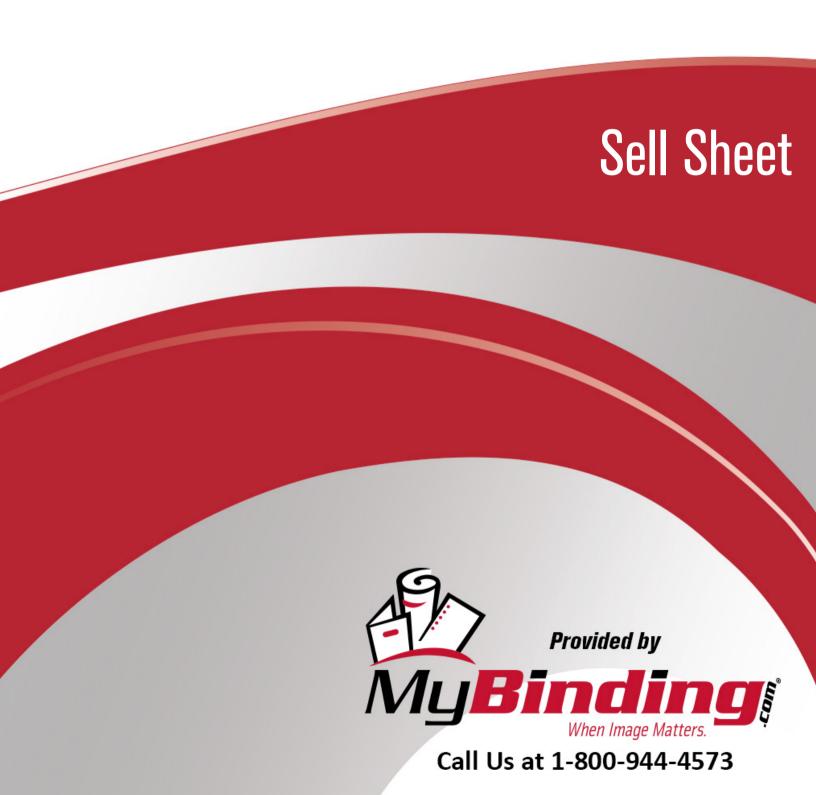

## Luxor Endura 34" High Black 3-Shelf A/V Utility Cart with Cabinet and Front Pullout Shelf

LP34C-B

24"W x 18"D x 34"H

Heavy Duty A/V Cart

ensure

• .25" retaining lip borders flat shelves to ensure

24"W x 18"D x 34"H

- Configurations for front pullout shelf, side pullout shelf and cabinet
- Ergonomic push handle molded into the top shelf for optimum comfort
- Four 4" Heavy-Duty non-marring casters, two with locking brake, for mobility and stability
- Molded plastic shelves and legs won't stain, scratch, dent or rust
- Three-outlet surge surpressing 15" cord and cord management system keep cart clean and organized
- Maximum weight capacity of 400 lbs. (evenly distributed)