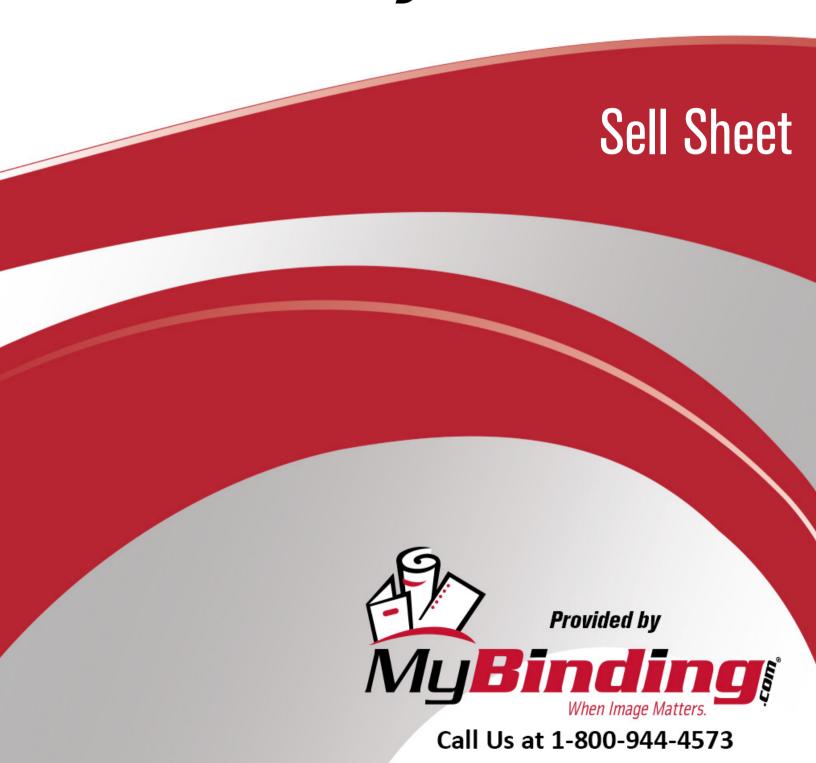

## Luxor Endura 34" High Black 3-Shelf A/V Utility Cart

## LD2/E-B

**LP34E-B** 24"W x 18"D x 34"H

- 24"W x 18"D x 34"H
- .25" retaining lip borders flat shelves to ensure ensure
- Configurations for front pullout shelf, side pullout shelf and cabinet
- Ergonomic push handle molded into the top shelf for optimum comfort
- Four 4" Heavy-Duty non-marring casters, two with locking brake, for mobility and stability
- Molded plastic shelves and legs won't stain, scratch, dent or rust
- Three-outlet surge surpressing 15" cord and cord management system keep cart clean and organized
- Maximum weight capacity of 400 lbs. (evenly distributed)