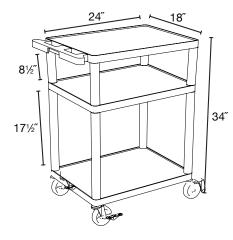

## LD2/E-B

**LP34E-B** 24"W x 18"D x 34"H

- 24"W x 18"D x 34"H
- .25" retaining lip borders flat shelves to ensure ensure
- Configurations for front pullout shelf, side pullout shelf and cabinet
- Ergonomic push handle molded into the top shelf for optimum comfort
- Four 4" Heavy-Duty non-marring casters, two with locking brake, for mobility and stability
- Molded plastic shelves and legs won't stain, scratch, dent or rust
- Three-outlet surge surpressing 15" cord and cord management system keep cart clean and organized
- Maximum weight capacity of 400 lbs. (evenly distributed)