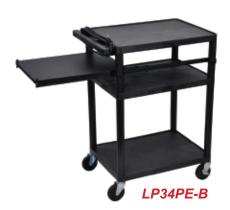

## Luxor Endura 34" High Black 3-Shelf A/V Utility Cart

## LD2/E-B

**LP34E-B** 24"W x 18"D x 34"H

- 24"W x 18"D x 34"H
- .25" retaining lip borders flat shelves to ensure ensure
- Configurations for front pullout shelf, side pullout shelf and cabinet
- Ergonomic push handle molded into the top shelf for optimum comfort
- Four 4" Heavy-Duty non-marring casters, two with locking brake, for mobility and stability
- Molded plastic shelves and legs won't stain, scratch, dent or rust
- Three-outlet surge surpressing 15" cord and cord management system keep cart clean and organized
- Maximum weight capacity of 400 lbs. (evenly distributed)