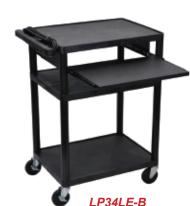

## Luxor Endura 34" High Black 3-Shelf A/V Utility Cart

## LD2/E-B

**LP34E-B** 24"W x 18"D x 34"H

- 24"W x 18"D x 34"H
- .25" retaining lip borders flat shelves to ensure ensure
- Configurations for front pullout shelf, side pullout shelf and cabinet
- Ergonomic push handle molded into the top shelf for optimum comfort
- Four 4" Heavy-Duty non-marring casters, two with locking brake, for mobility and stability
- Molded plastic shelves and legs won't stain, scratch, dent or rust
- Three-outlet surge surpressing 15" cord and cord management system keep cart clean and organized
- Maximum weight capacity of 400 lbs. (evenly distributed)