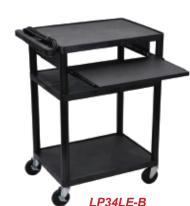

## Luxor Endura 34" High Black 3-Shelf A/V Utility Cart with Front Pullout Shelf

## LD2/E-B

**LP34E-B** 24"W x 18"D x 34"H

- 24"W x 18"D x 34"H
- .25" retaining lip borders flat shelves to ensure ensure
- Configurations for front pullout shelf, side pullout shelf and cabinet
- Ergonomic push handle molded into the top shelf for optimum comfort
- Four 4" Heavy-Duty non-marring casters, two with locking brake, for mobility and stability
- Molded plastic shelves and legs won't stain, scratch, dent or rust
- Three-outlet surge surpressing 15" cord and cord management system keep cart clean and organized
- Maximum weight capacity of 400 lbs. (evenly distributed)