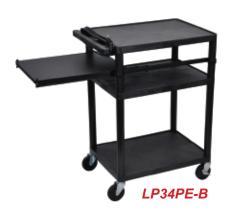

## Luxor Endura 34" High Black 3-Shelf A/V Utility Cart with Front Pullout Shelf

## LD2/E-B

**LP34E-B** 24"W x 18"D x 34"H

- 24"W x 18"D x 34"H
- .25" retaining lip borders flat shelves to ensure ensure
- Configurations for front pullout shelf, side pullout shelf and cabinet
- Ergonomic push handle molded into the top shelf for optimum comfort
- Four 4" Heavy-Duty non-marring casters, two with locking brake, for mobility and stability
- Molded plastic shelves and legs won't stain, scratch, dent or rust
- Three-outlet surge surpressing 15" cord and cord management system keep cart clean and organized
- Maximum weight capacity of 400 lbs. (evenly distributed)