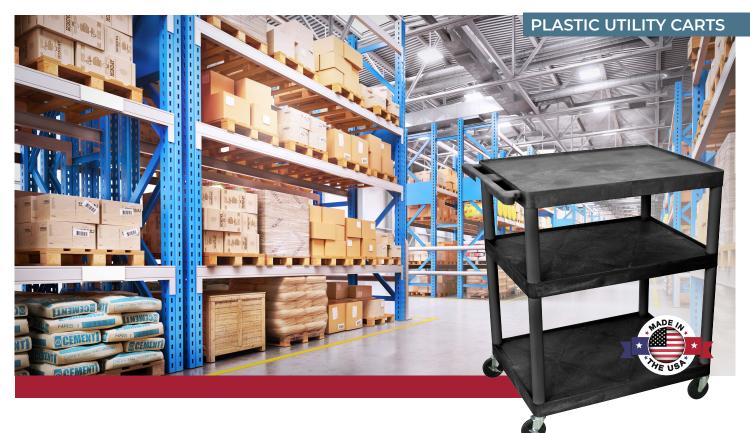

#### 32" x 24" AV Cart - Three Large Shelves LP40-B

This Luxor AV Cart features three large shelves to provide ample space for holding and transporting up to 400 lbs. of audio/video equipment. The three shelves offer a .25" retaining lip to secure items in place and are constructed from molded plastic that won't scratch, dent, rust or stain. An ergonomic handle that's molded into the top shelf and four 4" full-swivel casters (two with locking brake) make the rolling cart easy to maneuver.

#### Features:

- Multipurpose utility cart perfect for use with audio/ video equipment and more
- Made of recycled molded plastic shelves that will not scratch, dent, rust or stain
- .25" retaining lip borders flat shelves
- Ergonomic push handle molded into top shelf for easy maneuverability
- Rolling cart with four 4" ball bearing casters, two with locking brake
- Available with three-outlet UL-Listed electrical assembly and/or locking steel cabinet
- Maximum weight capacity: 400 lbs. (evenly distributed)
- Assembly required
- Made in the USA