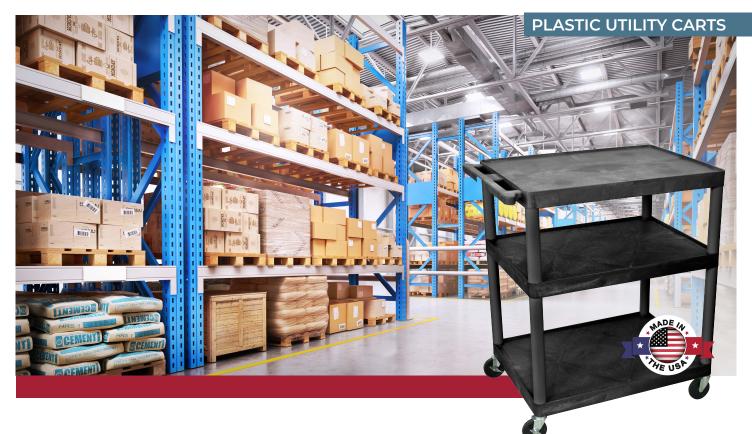

## 32" x 24" AV Cart - Three Large Shelves LP40-B

This Luxor AV Cart features three large shelves to provide ample space for holding and transporting up to 400 lbs. of audio/video equipment. The three shelves offer a .25" retaining lip to secure items in place and are constructed from molded plastic that won't scratch, dent, rust or stain. An ergonomic handle that's molded into the top shelf and four 4" full-swivel casters (two with locking brake) make the rolling cart easy to maneuver.

#### Features:

- Multipurpose utility cart perfect for use with audio/ video equipment and more
- Made of recycled molded plastic shelves that will not scratch, dent, rust or stain
- .25" retaining lip borders flat shelves
- Ergonomic push handle molded into top shelf for easy maneuverability
- Rolling cart with four 4" ball bearing casters, two with locking brake
- Available with three-outlet UL-Listed electrical assembly and/or locking steel cabinet
- Maximum weight capacity: 400 lbs. (evenly distributed)
- Assembly required
- Made in the USA