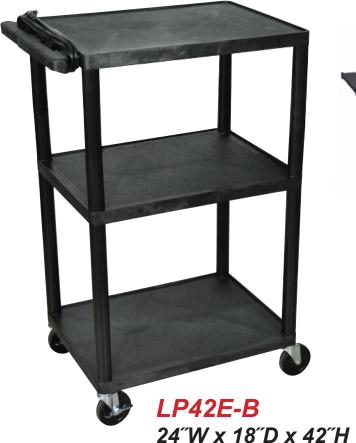

## LP42-B

LP42LE-B 24<sup>°</sup>W x 18<sup>°</sup>D x 42<sup>°</sup>H

Heavy Duty A/V Cart

- Measures 24"W x 18"D x 42"H
- .25" retaining lip borders flat shelves to ensure minimal sliding
- Configurations for front pullout shelf, side pullout shelf and cabinet
- Ergonomic push handle molded into the top shelf for optimum comfort
- Four 4" Heavy-Duty non-marring casters, two with locking brake, for mobility and stability
- Molded plastic shelves and legs won't stain, scratch, dent or rust
- Three-outlet surge surpressing 15<sup>"</sup> cord and cord management system to keep cart clean and organized
- Maximum weight capacity of 400 lbs. (evenly distributed)