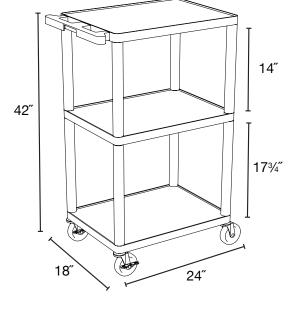

## LP42-B

LP42LE-B 24<sup>°</sup>W x 18<sup>°</sup>D x 42<sup>°</sup>H

Heavy Duty A/V Cart

- Measures 24"W x 18"D x 42"H
- .25" retaining lip borders flat shelves to ensure minimal sliding
- Configurations for front pullout shelf, side pullout shelf and cabinet
- Ergonomic push handle molded into the top shelf for optimum comfort
- Four 4" Heavy-Duty non-marring casters, two with locking brake, for mobility and stability
- Molded plastic shelves and legs won't stain, scratch, dent or rust
- Three-outlet surge surpressing 15<sup>"</sup> cord and cord management system to keep cart clean and organized
- Maximum weight capacity of 400 lbs. (evenly distributed)