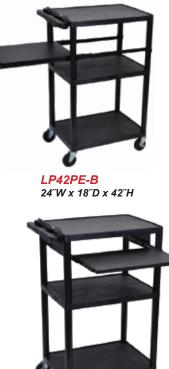

## LP42-B

LP42LE-B 24<sup>°</sup>W x 18<sup>°</sup>D x 42<sup>°</sup>H

Heavy Duty A/V Cart

- Measures 24"W x 18"D x 42"H
- .25" retaining lip borders flat shelves to ensure minimal sliding
- Configurations for front pullout shelf, side pullout shelf and cabinet
- Ergonomic push handle molded into the top shelf for optimum comfort
- Four 4" Heavy-Duty non-marring casters, two with locking brake, for mobility and stability
- Molded plastic shelves and legs won't stain, scratch, dent or rust
- Three-outlet surge surpressing 15<sup>"</sup> cord and cord management system to keep cart clean and organized
- Maximum weight capacity of 400 lbs. (evenly distributed)