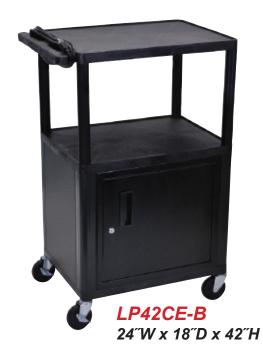

## *Luxor Endura 42" High Black 3-Shelf A/V Utility Cart with Cabinet*

Call Us at 1-800-944-4573

## LP42-B

LP42LE-B 24<sup>°</sup>W x 18<sup>°</sup>D x 42<sup>°</sup>H

Heavy Duty A/V Cart

- Measures 24"W x 18"D x 42"H
- .25" retaining lip borders flat shelves to ensure minimal sliding
- Configurations for front pullout shelf, side pullout shelf and cabinet
- Ergonomic push handle molded into the top shelf for optimum comfort
- Four 4" Heavy-Duty non-marring casters, two with locking brake, for mobility and stability
- Molded plastic shelves and legs won't stain, scratch, dent or rust
- Three-outlet surge surpressing 15<sup>"</sup> cord and cord management system to keep cart clean and organized
- Maximum weight capacity of 400 lbs. (evenly distributed)