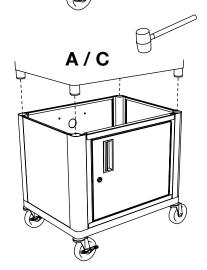

### **Tools Required**

- Rubber Mallet

Install optional cabinet pack / pullout shelf / electrical assembly after step 1

### **Tools Required**

- Rubber Mallet

**IMPORTANT:** Flip shelf **B**, and lock the 2 locking casters **D** before assembling the unit.

В

<u>LP + LE Electrical</u> <u>Assembly Instructions</u>