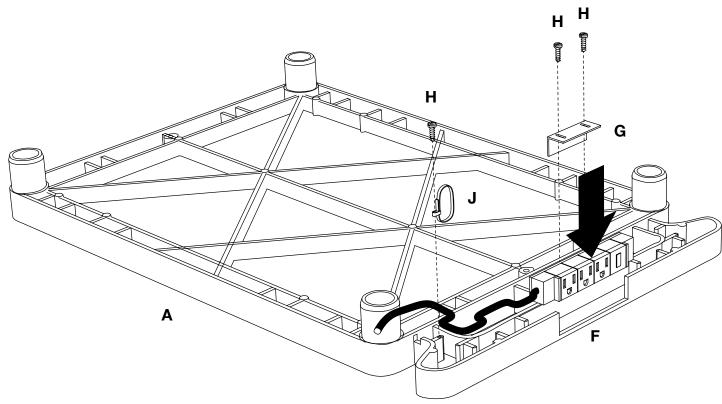

### **Parts List**

### **Tools Required**

- Philips Screwdriver

J X1

Attach electric outlet **F** to top shelf **A**, secure with L bracket **G** and cable lock **J**. Loop outlet cable **F** through cable lock **J** and the inserts on shelf **A**. Screw L bracket **G** and cable lock **J** onto top shelf **A** with screw **H** and a philips screwdriver.