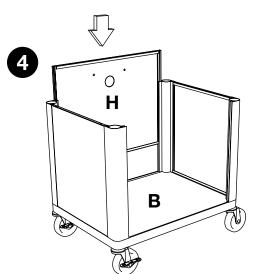

### **Tools Required**

- Rubber Mallet

Install optional cabinet pack / pullout shelf / electrical assembly after step 1