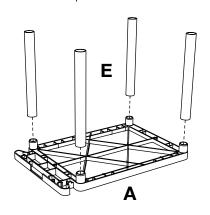

### **NOTICE:**

Leg lengths of leg **E** may be shorter than leg F

**Parts List** 