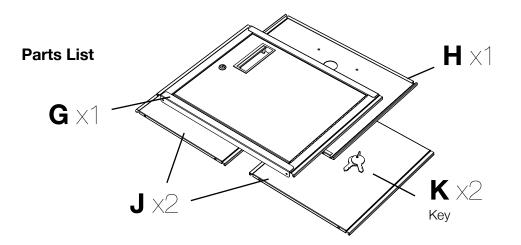

### **NOTICE:**

Leg lengths of leg **E** may be shorter than leg F

**Parts List** 