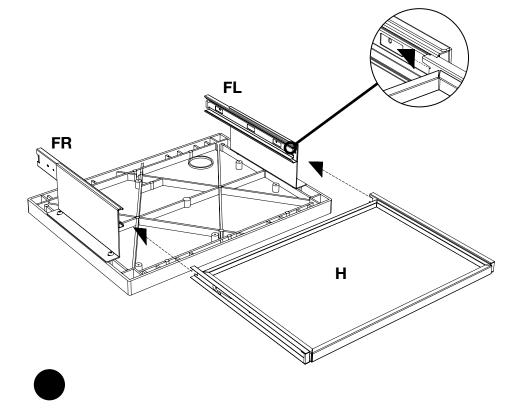

### **Tools Required**

- Phillips Screwdriver

Collect parts: **H**. Align the pullout shelf **H** runner so that the runner snaps into place into the **FL** & **FR** brackets. Pull the shelf out to make sure it is fully seated. Tighten screws **A**. Pullout keyboard shelf assembly is now complete.