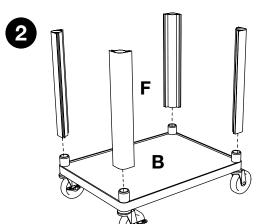

### **Tools Required**

- Rubber Mallet

Install optional cabinet pack / pullout shelf / electrical assembly after step 1