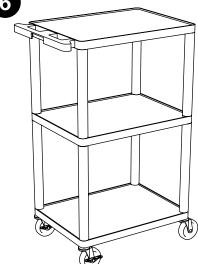

# Luxor Endura 42" High Black 3-Shelf A/V Utility Cart with Cabinet and Front Pullout Shelf