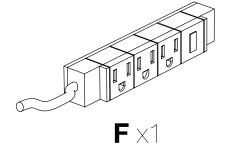

### **Parts List**

### **Tools Required**

- Philips Screwdriver

J X1

Attach electric outlet **F** to top shelf **A**, secure with L bracket **G** and cable lock **J**. Loop outlet cable **F** through cable lock **J** and the inserts on shelf **A**. Screw L bracket **G** and cable lock **J** onto top shelf **A** with screw **H** and a philips screwdriver.