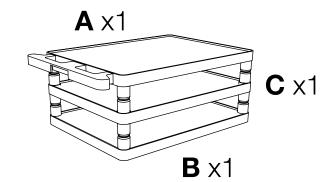

### **NOTICE:**

Leg lengths of leg **E** may be shorter than leg F

**Parts List** 