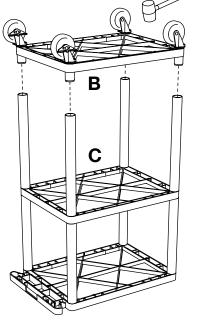

### **Tools Required**

- Rubber Mallet

**IMPORTANT:** Flip shelf **B**, and lock the 2 locking casters **D** before assembling the unit.

В

<u>LP + LE Electrical</u> <u>Assembly Instructions</u>