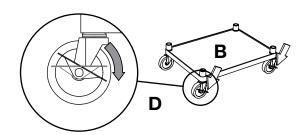

### **Tools Required**

- Rubber Mallet

**IMPORTANT:** Flip shelf **B**, and lock the 2 locking casters **D** before assembling the unit.

В

<u>LP + LE Electrical</u> <u>Assembly Instructions</u>