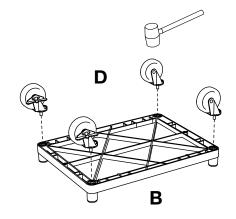

### **Tools Required**

- Rubber Mallet

**IMPORTANT:** Flip shelf **B**, and lock the 2 locking casters **D** before assembling the unit.

В

<u>LP + LE Electrical</u> <u>Assembly Instructions</u>