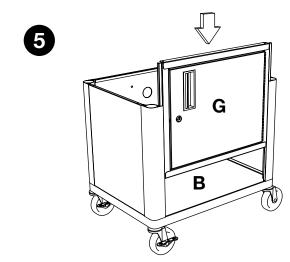

## LP + LE Cart Cabinet Pack Instructions

Please consult your cart base unit instructions before starting

### **Tools Required**

- Rubber Mallet

**IMPORTANT:** Flip shelf **B**, and lock the 2 locking casters **D** before assembling the unit.

В

<u>LP + LE Electrical</u> <u>Assembly Instructions</u>