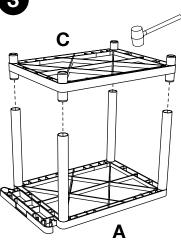

### **Tools Required**

- Rubber Mallet

Install optional cabinet pack / pullout shelf / electrical assembly after step 1