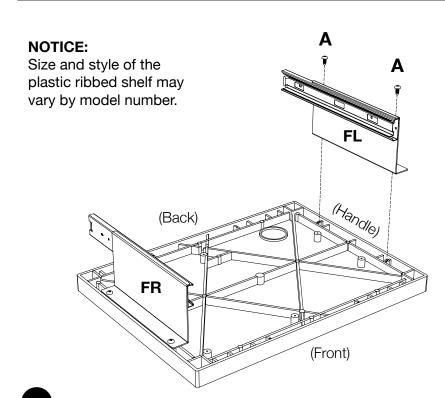

### **Pullout Keyboard Shelf Instructions**

for Plastic Carts

# Parts List FR x1 H x1

FL x1