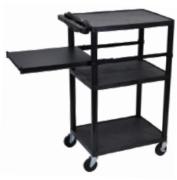

## Heavy Duty A/V Cart

- Multipurpose utility cart perfect for use with audio/video equipment and more
- Measures 24"W x 18"D x 42"H
- .25" retaining lip borders flat shelves to ensure minimal sliding
- Configurations for front pullout shelf, side pullout shelf and cabinet
- Ergonomic push handle molded into the top shelf for optimum comfort
- Four 4" Heavy-Duty non-marring casters, two with locking brake, for mobility and stability
- Molded plastic shelves and legs won't stain, scratch, dent or rust
- Three-outlet surge surpressing 15" cord and cord management system to keep cart clean and organized
- Maximum weight capacity of 400 lbs. (evenly distributed)