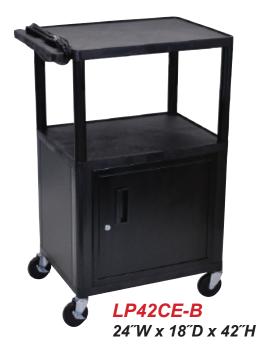

## Luxor Endura 42" High Black 3-Shelf A/V Utility Cart with Cabinet and Front Pullout Shelf

## Heavy Duty A/V Cart

- Multipurpose utility cart perfect for use with audio/video equipment and more
- Measures 24"W x 18"D x 42"H
- .25" retaining lip borders flat shelves to ensure minimal sliding
- Configurations for front pullout shelf, side pullout shelf and cabinet
- Ergonomic push handle molded into the top shelf for optimum comfort
- Four 4" Heavy-Duty non-marring casters, two with locking brake, for mobility and stability
- Molded plastic shelves and legs won't stain, scratch, dent or rust
- Three-outlet surge surpressing 15" cord and cord management system to keep cart clean and organized
- Maximum weight capacity of 400 lbs. (evenly distributed)