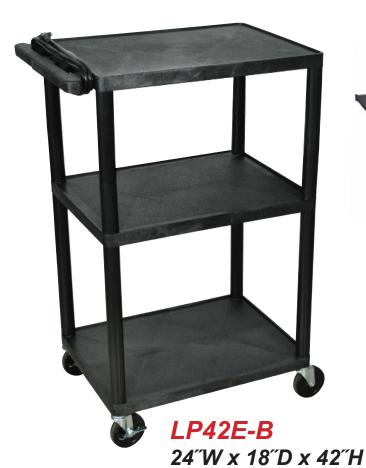

## Luxor Endura 42" High Black 3-Shelf A/V Utility Cart with Cabinet and Front Pullout Shelf

## Heavy Duty A/V Cart

- Multipurpose utility cart perfect for use with audio/video equipment and more
- Measures 24"W x 18"D x 42"H
- .25" retaining lip borders flat shelves to ensure minimal sliding
- Configurations for front pullout shelf, side pullout shelf and cabinet
- Ergonomic push handle molded into the top shelf for optimum comfort
- Four 4" Heavy-Duty non-marring casters, two with locking brake, for mobility and stability
- Molded plastic shelves and legs won't stain, scratch, dent or rust
- Three-outlet surge surpressing 15" cord and cord management system to keep cart clean and organized
- Maximum weight capacity of 400 lbs. (evenly distributed)