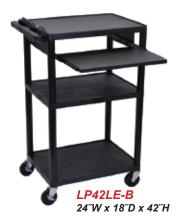

## Heavy Duty A/V Cart

- Multipurpose utility cart perfect for use with audio/video equipment and more
- Measures 24"W x 18"D x 42"H
- .25" retaining lip borders flat shelves to ensure minimal sliding
- Configurations for front pullout shelf, side pullout shelf and cabinet
- Ergonomic push handle molded into the top shelf for optimum comfort
- Four 4" Heavy-Duty non-marring casters, two with locking brake, for mobility and stability
- Molded plastic shelves and legs won't stain, scratch, dent or rust
- Three-outlet surge surpressing 15" cord and cord management system to keep cart clean and organized
- Maximum weight capacity of 400 lbs. (evenly distributed)