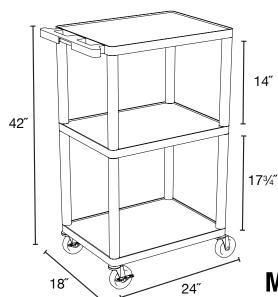

## Heavy Duty A/V Cart

- Multipurpose utility cart perfect for use with audio/video equipment and more
- Measures 24"W x 18"D x 42"H
- .25" retaining lip borders flat shelves to ensure minimal sliding
- Configurations for front pullout shelf, side pullout shelf and cabinet
- Ergonomic push handle molded into the top shelf for optimum comfort
- Four 4" Heavy-Duty non-marring casters, two with locking brake, for mobility and stability
- Molded plastic shelves and legs won't stain, scratch, dent or rust
- Three-outlet surge surpressing 15" cord and cord management system to keep cart clean and organized
- Maximum weight capacity of 400 lbs. (evenly distributed)