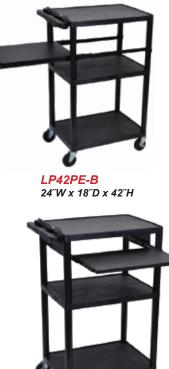

## LP42-B

LP42LE-B 24″W x 18″D x 42″H

- cart perfect for use with audio/video equipment and more
- Measures 24"W x 18"D x 42"H
- .25" retaining lip borders flat shelves to ensure minimal sliding
- Configurations for front pullout shelf, side pullout shelf and cabinet
- Ergonomic push handle molded into the top shelf for optimum comfort
- Four 4" Heavy-Duty non-marring casters, two with locking brake, for mobility and stability
- Molded plastic shelves and legs won't stain, scratch, dent or rust
- Three-outlet surge surpressing 15<sup>"</sup> cord and cord management system to keep cart clean and organized
- Maximum weight capacity of 400 lbs. (evenly distributed)