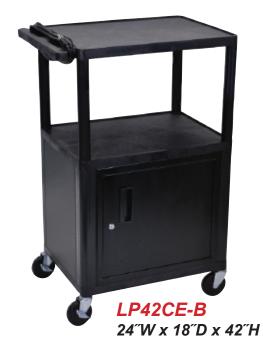

## LP42-B

LP42LE-B 24″W x 18″D x 42″H

- cart perfect for use with audio/video equipment and more
- Measures 24"W x 18"D x 42"H
- .25" retaining lip borders flat shelves to ensure minimal sliding
- Configurations for front pullout shelf, side pullout shelf and cabinet
- Ergonomic push handle molded into the top shelf for optimum comfort
- Four 4" Heavy-Duty non-marring casters, two with locking brake, for mobility and stability
- Molded plastic shelves and legs won't stain, scratch, dent or rust
- Three-outlet surge surpressing 15<sup>"</sup> cord and cord management system to keep cart clean and organized
- Maximum weight capacity of 400 lbs. (evenly distributed)