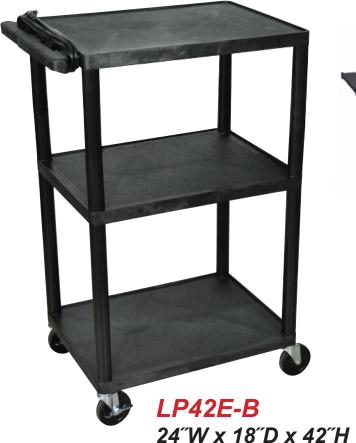

## LP42-B

LP42LE-B 24″W x 18″D x 42″H

- cart perfect for use with audio/video equipment and more
- Measures 24"W x 18"D x 42"H
- .25" retaining lip borders flat shelves to ensure minimal sliding
- Configurations for front pullout shelf, side pullout shelf and cabinet
- Ergonomic push handle molded into the top shelf for optimum comfort
- Four 4" Heavy-Duty non-marring casters, two with locking brake, for mobility and stability
- Molded plastic shelves and legs won't stain, scratch, dent or rust
- Three-outlet surge surpressing 15<sup>"</sup> cord and cord management system to keep cart clean and organized
- Maximum weight capacity of 400 lbs. (evenly distributed)