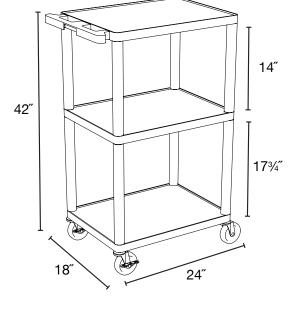

## LP42-B

LP42LE-B 24″W x 18″D x 42″H

- cart perfect for use with audio/video equipment and more
- Measures 24"W x 18"D x 42"H
- .25" retaining lip borders flat shelves to ensure minimal sliding
- Configurations for front pullout shelf, side pullout shelf and cabinet
- Ergonomic push handle molded into the top shelf for optimum comfort
- Four 4" Heavy-Duty non-marring casters, two with locking brake, for mobility and stability
- Molded plastic shelves and legs won't stain, scratch, dent or rust
- Three-outlet surge surpressing 15<sup>"</sup> cord and cord management system to keep cart clean and organized
- Maximum weight capacity of 400 lbs. (evenly distributed)