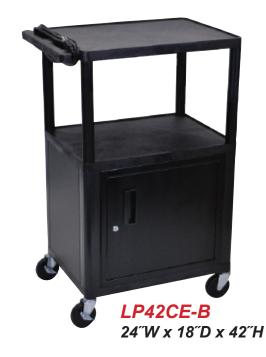

## LP42-B

**LP42LE-B** 24<sup>°</sup>W x 18<sup>°</sup>D x 42<sup>°</sup>H

- Multipurpose utility cart perfect for use with audio/video equipment and more
- Measures 24"W x 18"D x 42"H
- .25" retaining lip borders flat shelves to ensure minimal sliding
- Configurations for front pullout shelf, side pullout shelf and cabinet
- Ergonomic push handle molded into the top shelf for optimum comfort
- Four 4" Heavy-Duty non-marring casters, two with locking brake, for mobility and stability
- Molded plastic shelves and legs won't stain, scratch, dent or rust
- Three-outlet surge surpressing 15<sup>"</sup> cord and cord management system to keep cart clean and organized
- Maximum weight capacity of 400 lbs. (evenly distributed)