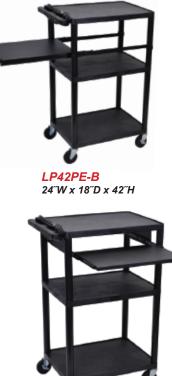

## LP42-B

**LP42LE-B** 24<sup>°</sup>W x 18<sup>°</sup>D x 42<sup>°</sup>H

- Multipurpose utility cart perfect for use with audio/video equipment and more
- Measures 24"W x 18"D x 42"H
- .25" retaining lip borders flat shelves to ensure minimal sliding
- Configurations for front pullout shelf, side pullout shelf and cabinet
- Ergonomic push handle molded into the top shelf for optimum comfort
- Four 4" Heavy-Duty non-marring casters, two with locking brake, for mobility and stability
- Molded plastic shelves and legs won't stain, scratch, dent or rust
- Three-outlet surge surpressing 15<sup>"</sup> cord and cord management system to keep cart clean and organized
- Maximum weight capacity of 400 lbs. (evenly distributed)