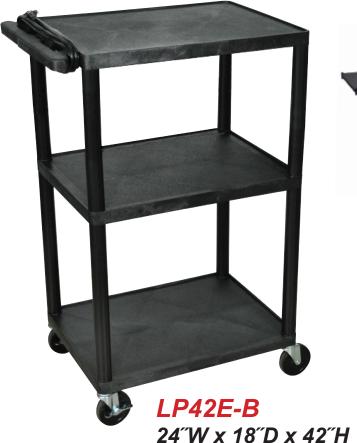

## LP42-B

**LP42LE-B** 24<sup>°</sup>W x 18<sup>°</sup>D x 42<sup>°</sup>H

- Multipurpose utility cart perfect for use with audio/video equipment and more
- Measures 24"W x 18"D x 42"H
- .25" retaining lip borders flat shelves to ensure minimal sliding
- Configurations for front pullout shelf, side pullout shelf and cabinet
- Ergonomic push handle molded into the top shelf for optimum comfort
- Four 4" Heavy-Duty non-marring casters, two with locking brake, for mobility and stability
- Molded plastic shelves and legs won't stain, scratch, dent or rust
- Three-outlet surge surpressing 15<sup>"</sup> cord and cord management system to keep cart clean and organized
- Maximum weight capacity of 400 lbs. (evenly distributed)