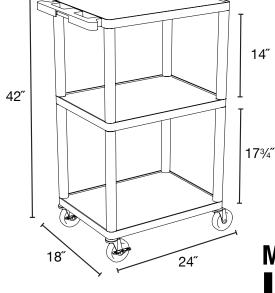

## LP42-B

**LP42LE-B** 24<sup>°</sup>W x 18<sup>°</sup>D x 42<sup>°</sup>H

- Multipurpose utility cart perfect for use with audio/video equipment and more
- Measures 24"W x 18"D x 42"H
- .25" retaining lip borders flat shelves to ensure minimal sliding
- Configurations for front pullout shelf, side pullout shelf and cabinet
- Ergonomic push handle molded into the top shelf for optimum comfort
- Four 4" Heavy-Duty non-marring casters, two with locking brake, for mobility and stability
- Molded plastic shelves and legs won't stain, scratch, dent or rust
- Three-outlet surge surpressing 15<sup>"</sup> cord and cord management system to keep cart clean and organized
- Maximum weight capacity of 400 lbs. (evenly distributed)