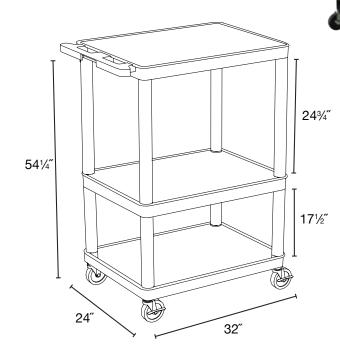

#### Heavy Duty A/V Cart

LP54E-B 32"W x 24"D x 541/4"H

## equipment and more Measures 32"W x 24"D x 54\lambda"H

 .25" retaining lip borders flat shelves to ensure minimal sliding

Multipurpose utility cart perfect for use with audio/video

- Includes locking cabinet made from 20-gauge steel with powder coat paint finish, full piano door hinges with a set of two keys
- Cabinet inner dimensions measure 23½"W x 16¾"D x 18"H
- Ergonomic push handle molded into the top shelf for optimum comfort
- Four 4" Heavy-Duty non-marring casters, two with locking brake, for mobility and stability
- Molded plastic shelves and legs won't stain, scratch, dent or rust
- Three-outlet surge surpressing 15" cord and cord management system to keep cart clean and organized
- Maximum weight capacity of 400 lbs. (evenly distributed)