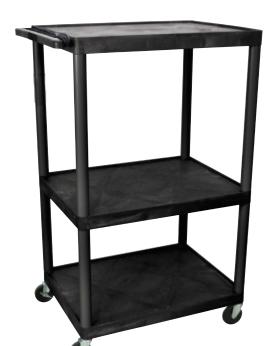

## Luxor Endura 54.25" High Black 3-Shelf A/V Utility Cart

## Heavy Duty A/V Cart

- Multipurpose utility cart perfect for use with audio/video equipment and more
- Measures 32″W x 24″D x 54¼″H
- .25" retaining lip borders flat shelves to ensure minimal sliding
- Includes locking cabinet made from 20-gauge steel with powder coat paint finish, full piano door hinges with a set of two keys
- Cabinet inner dimensions measure 23½"W x 16¾"D x 18"H
- Ergonomic push handle molded into the top shelf for optimum comfort
- Four 4" Heavy-Duty non-marring casters, two with locking brake, for mobility and stability
- Molded plastic shelves and legs won't stain, scratch, dent or rust
- Three-outlet surge surpressing 15" cord and cord management system to keep cart clean and organized
- Maximum weight capacity of 400 lbs. (evenly distributed)