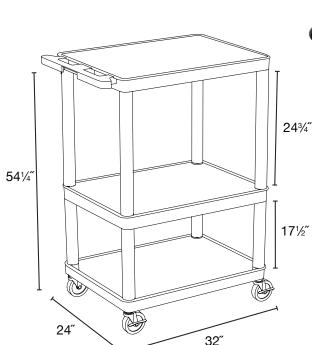

## Heavy Duty A/V Cart

- Multipurpose utility cart perfect for use with audio/video equipment and more
- Measures 32″W x 24″D x 54¼″H
- .25" retaining lip borders flat shelves to ensure minimal sliding
- Includes locking cabinet made from 20-gauge steel with powder coat paint finish, full piano door hinges with a set of two keys
- Cabinet inner dimensions measure 23½"W x 16¾"D x 18"H
- Ergonomic push handle molded into the top shelf for optimum comfort
- Four 4" Heavy-Duty non-marring casters, two with locking brake, for mobility and stability
- Molded plastic shelves and legs won't stain, scratch, dent or rust
- Three-outlet surge surpressing 15" cord and cord management system to keep cart clean and organized
- Maximum weight capacity of 400 lbs. (evenly distributed)

LP54E-B 32"W x 24"D x 541/4"H

32″W x 24″D x 54¼″H

Call Us at 1-800-944-4573 for Orders or Inquiries