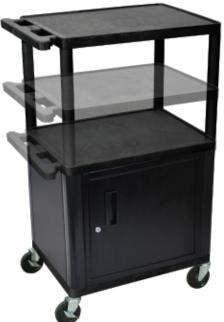

## LPDUO-B

- Multipurpose utility cart perfect for use with audio/video equipment and more
- Measures 24"W x 18"D x 34" - 42"H
- .25" retaining lip borders flat shelves to ensure minimal sliding
- Includes locking cabinet made from 20-gauge steel with powder coat paint finish, full piano door hinges with a set of two keys
- Cabinet inner dimensions measure 23<sup>1</sup>/<sub>4</sub><sup>"</sup>W x 16<sup>3</sup>/<sub>4</sub><sup>"</sup>D x 18<sup>"</sup>H
- Ergonomic push handle molded into the top shelf for optimum comfort
- Four 4" Heavy-Duty non-marring casters, two with locking brake, for mobility and stability
- Molded plastic shelves and legs won't stain, scratch, dent or rust
- Three-outlet surge surpressing 15" cord and cord management system to keep cart clean and organized
- Maximum weight capacity of 400 lbs. (evenly distributed)

## MADE IN USA

LPDUOCE-B 24″W x 18″D x 34″ - 42″H

Call Us at 1-800-944-4573 for Orders or Inquiries