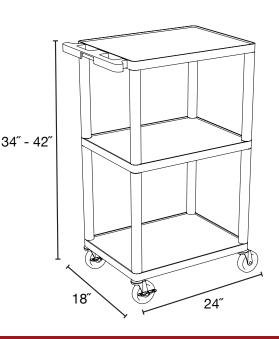

## LPDUO-B

- Multipurpose utility cart perfect for use with audio/video equipment and more
- Measures 24"W x 18"D x 34" - 42"H
- .25" retaining lip borders flat shelves to ensure minimal sliding
- Includes locking cabinet made from 20-gauge steel with powder coat paint finish, full piano door hinges with a set of two keys
- Cabinet inner dimensions measure 23<sup>1</sup>/<sub>4</sub><sup>"</sup>W x 16<sup>3</sup>/<sub>4</sub><sup>"</sup>D x 18<sup>"</sup>H
- Ergonomic push handle molded into the top shelf for optimum comfort
- Four 4" Heavy-Duty non-marring casters, two with locking brake, for mobility and stability
- Molded plastic shelves and legs won't stain, scratch, dent or rust
- Three-outlet surge surpressing 15" cord and cord management system to keep cart clean and organized
- Maximum weight capacity of 400 lbs. (evenly distributed)