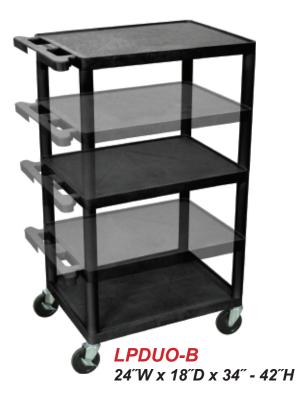

## *Luxor LPDUO-B Endura 24" x 18" Black Multi-Height A/V Utility Cart (No Outlet)*

Call Us at 1-800-944-4573

## LPDUO-B

- Multipurpose utility cart perfect for use with audio/video equipment and more
- Measures 24"W x 18"D x 34" - 42"H
- .25" retaining lip borders flat shelves to ensure minimal sliding
- Includes locking cabinet made from 20-gauge steel with powder coat paint finish, full piano door hinges with a set of two keys
- Cabinet inner dimensions measure 23<sup>1</sup>/<sub>4</sub><sup>"</sup>W x 16<sup>3</sup>/<sub>4</sub><sup>"</sup>D x 18<sup>"</sup>H
- Ergonomic push handle molded into the top shelf for optimum comfort
- Four 4" Heavy-Duty non-marring casters, two with locking brake, for mobility and stability
- Molded plastic shelves and legs won't stain, scratch, dent or rust
- Three-outlet surge surpressing 15" cord and cord management system to keep cart clean and organized
- Maximum weight capacity of 400 lbs. (evenly distributed)