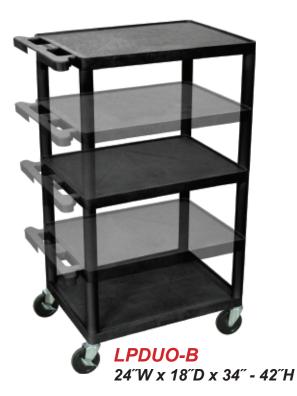

## LPDUO-B

- Multipurpose utility cart perfect for use with audio/video equipment and more
- Measures 24"W x 18"D x 34" - 42"H
- .25" retaining lip borders flat shelves to ensure minimal sliding
- Includes locking cabinet made from 20-gauge steel with powder coat paint finish, full piano door hinges with a set of two keys
- Cabinet inner dimensions measure 23<sup>1</sup>/<sub>4</sub><sup>"</sup>W x 16<sup>3</sup>/<sub>4</sub><sup>"</sup>D x 18<sup>"</sup>H
- Ergonomic push handle molded into the top shelf for optimum comfort
- Four 4" Heavy-Duty non-marring casters, two with locking brake, for mobility and stability
- Molded plastic shelves and legs won't stain, scratch, dent or rust
- Three-outlet surge surpressing 15" cord and cord management system to keep cart clean and organized
- Maximum weight capacity of 400 lbs. (evenly distributed)