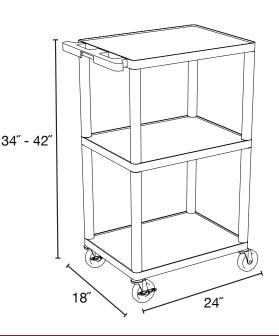

## LPDUO-B

- Multipurpose utility cart perfect for use with audio/video equipment and more
- Measures 24"W x 18"D x 34" - 42"H
- .25" retaining lip borders flat shelves to ensure minimal sliding
- Includes locking cabinet made from 20-gauge steel with powder coat paint finish, full piano door hinges with a set of two keys
- Cabinet inner dimensions measure 23<sup>1</sup>/<sub>4</sub><sup>"</sup>W x 16<sup>3</sup>/<sub>4</sub><sup>"</sup>D x 18<sup>"</sup>H
- Ergonomic push handle molded into the top shelf for optimum comfort
- Four 4" Heavy-Duty non-marring casters, two with locking brake, for mobility and stability
- Molded plastic shelves and legs won't stain, scratch, dent or rust
- Three-outlet surge surpressing 15" cord and cord management system to keep cart clean and organized
- Maximum weight capacity of 400 lbs. (evenly distributed)