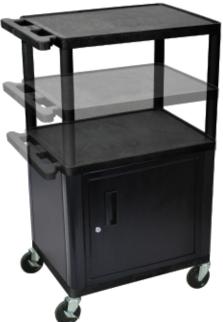

## *Luxor LPDUOC-B Endura 24" x 18" Black Multi-Height A/V Utility Cart with Cabinet (No Outlet)*

Call Us at 1-800-944-4573

## LPDUO-B

- Multipurpose utility cart perfect for use with audio/video equipment and more
- Measures 24"W x 18"D x 34" - 42"H
- .25" retaining lip borders flat shelves to ensure minimal sliding
- Includes locking cabinet made from 20-gauge steel with powder coat paint finish, full piano door hinges with a set of two keys
- Cabinet inner dimensions measure 23<sup>1</sup>/<sub>4</sub><sup>"</sup>W x 16<sup>3</sup>/<sub>4</sub><sup>"</sup>D x 18<sup>"</sup>H
- Ergonomic push handle molded into the top shelf for optimum comfort
- Four 4" Heavy-Duty non-marring casters, two with locking brake, for mobility and stability
- Molded plastic shelves and legs won't stain, scratch, dent or rust
- Three-outlet surge surpressing 15" cord and cord management system to keep cart clean and organized
- Maximum weight capacity of 400 lbs. (evenly distributed)

## MADE IN

LPDUOCE-B 24<sup>°</sup>W x 18<sup>°</sup>D x 34<sup>°</sup> - 42<sup>°</sup>H

Call Us at 1-800-944-4573 for Orders or Inquiries