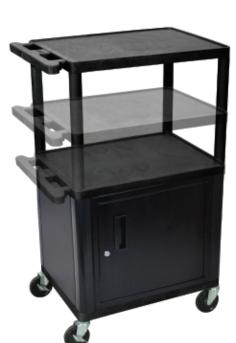

## Luxor LPDUOCE-B Endura 24" x 18" Black Multi-Height A/V Utility Cart with Cabinet

## Heavy Duty A/V Cart

- Multipurpose utility cart perfect for use with audio/video equipment and more
- Measures 24"W x 18"D x 34" - 42"H
- .25" retaining lip borders flat shelves to ensure minimal sliding
- Includes locking cabinet made from 20-gauge steel with powder coat paint finish, full piano door hinges with a set of two keys
- Cabinet inner dimensions measure 23½"W x 16¾"D x 18″H
- Ergonomic push handle molded into the top shelf for optimum comfort
- Four 4" Heavy-Duty non-marring casters, two with locking brake, for mobility and stability
- Molded plastic shelves and legs won't stain, scratch, dent or rust
- Three-outlet surge surpressing 15" cord and cord management system to keep cart clean and organized
- Maximum weight capacity of 400 lbs. (evenly distributed)