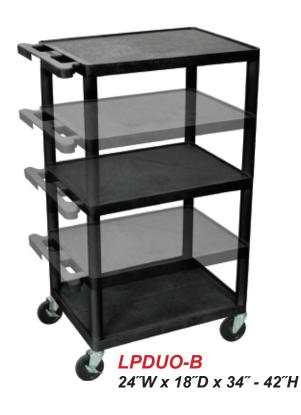

## MADE IN USA

**LPDUOCE-B**24"W x 18"D x 34" - 42"H

Call **Us at**1-800-944-4573
for Orders or Inquiries

## Heavy Duty A/V Cart

- Multipurpose utility cart perfect for use with audio/video equipment and more
- Measures 24"W x 18"D x 34" - 42"H
- .25" retaining lip borders flat shelves to ensure minimal sliding
- Includes locking cabinet made from 20-gauge steel with powder coat paint finish, full piano door hinges with a set of two keys
- Cabinet inner dimensions measure 23½"W x 16¾"D x 18″H
- Ergonomic push handle molded into the top shelf for optimum comfort
- Four 4" Heavy-Duty non-marring casters, two with locking brake, for mobility and stability
- Molded plastic shelves and legs won't stain, scratch, dent or rust
- Three-outlet surge surpressing 15" cord and cord management system to keep cart clean and organized
- Maximum weight capacity of 400 lbs. (evenly distributed)