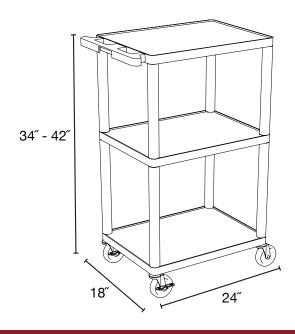

## Heavy Duty A/V Cart

- Multipurpose utility cart perfect for use with audio/video equipment and more
- Measures 24"W x 18"D x 34" - 42"H
- .25" retaining lip borders flat shelves to ensure minimal sliding
- Includes locking cabinet made from 20-gauge steel with powder coat paint finish, full piano door hinges with a set of two keys
- Cabinet inner dimensions measure 23½"W x 16¾"D x 18″H
- Ergonomic push handle molded into the top shelf for optimum comfort
- Four 4" Heavy-Duty non-marring casters, two with locking brake, for mobility and stability
- Molded plastic shelves and legs won't stain, scratch, dent or rust
- Three-outlet surge surpressing 15" cord and cord management system to keep cart clean and organized
- Maximum weight capacity of 400 lbs. (evenly distributed)