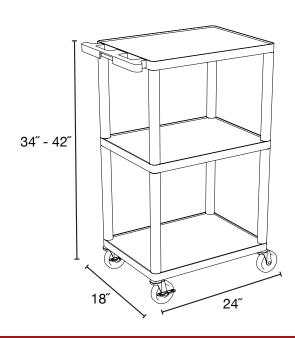

## Heavy Duty A/V Cart

- Multipurpose utility cart perfect for use with audio/video equipment and more
- Measures 24"W x 18"D x 34"- 42"H
- .25" retaining lip borders flat shelves to ensure minimal sliding
- Includes locking cabinet made from 20-gauge steel with powder coat paint finish, full piano door hinges with a set of two keys
- Cabinet inner dimensions measure 23½"W x 16¾"D x 18"H
- Ergonomic push handle molded into the top shelf for optimum comfort
- Four 4" Heavy-Duty non-marring casters, two with locking brake, for mobility and stability
- Molded plastic shelves and legs won't stain, scratch, dent or rust
- Three-outlet surge surpressing 15" cord and cord management system to keep cart clean and organized
- Maximum weight capacity of 400 lbs. (evenly distributed)