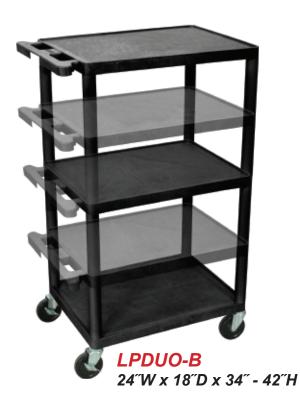

## MADE IN USA

**LPDUOCE-B**24"W x 18"D x 34" - 42"H

Call Us at 1-800-944-4573 for Orders or Inquiries

## Heavy Duty A/V Cart

- Multipurpose utility cart perfect for use with audio/video equipment and more
- Measures 24"W x 18"D x 34"- 42"H
- .25" retaining lip borders flat shelves to ensure minimal sliding
- Includes locking cabinet made from 20-gauge steel with powder coat paint finish, full piano door hinges with a set of two keys
- Cabinet inner dimensions measure 23½"W x 16¾"D x 18"H
- Ergonomic push handle molded into the top shelf for optimum comfort
- Four 4" Heavy-Duty non-marring casters, two with locking brake, for mobility and stability
- Molded plastic shelves and legs won't stain, scratch, dent or rust
- Three-outlet surge surpressing 15" cord and cord management system to keep cart clean and organized
- Maximum weight capacity of 400 lbs. (evenly distributed)