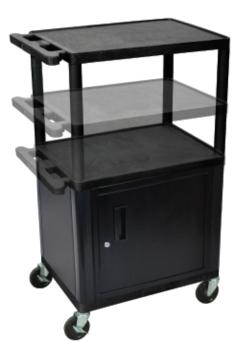

## Luxor LPDU0E-B Endura 24" x 18" Black Multi-Height A/V Utility Cart

## Heavy Duty A/V Cart

- Multipurpose utility cart perfect for use with audio/video equipment and more
- Measures 24"W x 18"D x 34"- 42"H
- .25" retaining lip borders flat shelves to ensure minimal sliding
- Includes locking cabinet made from 20-gauge steel with powder coat paint finish, full piano door hinges with a set of two keys
- Cabinet inner dimensions measure 23½"W x 16¾"D x 18"H
- Ergonomic push handle molded into the top shelf for optimum comfort
- Four 4" Heavy-Duty non-marring casters, two with locking brake, for mobility and stability
- Molded plastic shelves and legs won't stain, scratch, dent or rust
- Three-outlet surge surpressing 15" cord and cord management system to keep cart clean and organized
- Maximum weight capacity of 400 lbs. (evenly distributed)