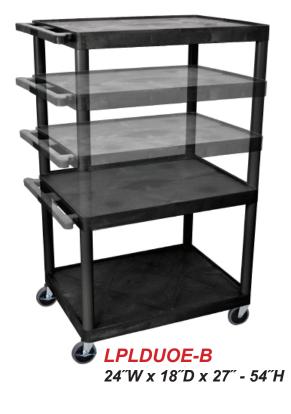

## *Luxor LPLDUOE-B Endura 32" x 24" Black Multi-Height A/V Utility Cart*

Sell Sheet

Call Us at 1-800-944-4573

Call Us at 1-800-944-4573 for Orders or Inquiries

24"W x 18"D x 27" - 54"H

LPLDUOCE-B