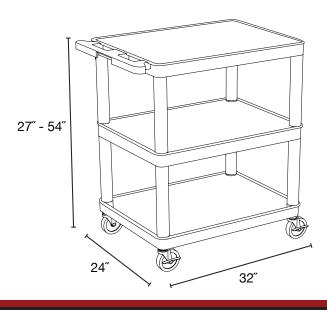

## LPLDUO-B

## Heavy Duty A/V Cart

- Multipurpose utility cart perfect for use with audio/video equipment and more
- Measures 34<sup>"</sup>W x 24<sup>"</sup>D x 27<sup>"</sup> - 54<sup>"</sup>H
- .25" retaining lip borders flat shelves to ensure minimal sliding
- Includes locking cabinet made from 20-gauge steel with powder coat paint finish, full piano door hinges with a set of two keys
- Cabinet inner dimensions measure 23¼″W x 16¾″D x 18″H
- Ergonomic push handle molded into the top shelf for optimum comfort
- Four 4" Heavy-Duty non-marring casters, two with locking brake, for mobility and stability
- Molded plastic shelves and legs won't stain, scratch, dent or rust
- Three-outlet surge surpressing 15" cord and cord management system to keep cart clean and organized
- Maximum weight capacity of 400 lbs. (evenly distributed)