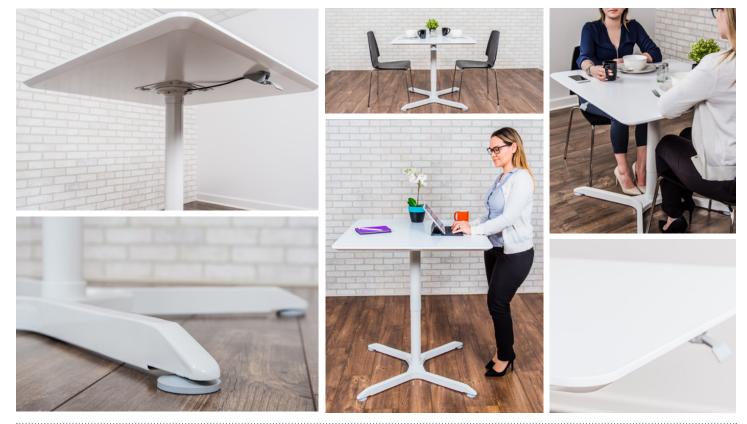

## **32" & 36" PNEUMATIC HEIGHT ADJUSTABLE SQUARE CAFÉ TABLES** LX-PNADJ-32SQ | LX-PNADJ-36SQ

Luxor's pneumatic height adjustable café tables feature durable construction, a contemporary, easy to clean white finish, and contoured edges making them ideal for business, retail, or educational environments. These multi-purpose square tables smoothly adjust in height with the aid of a pneumatic air cylinder allowing them to be used in seated or standing positions.

#### Features:

- Perfect for offices, restaurants, cafeterias, schools, trade shows, and other venues
- Pneumatic air cylinder provides effortless height adjustment in seconds
- 32" and 36" square white tabletops with contoured edges
- Durable steel base and MDF top with polyurethane paint
- Concealed lever effortlessly raises the table height between 25.2" and 40" (with glides)
- Concealed lever effortlessly raises the table height between 27.6" and 42.4" (with casters)
- Static load weight capacity of 110 lbs.
- Includes choice of leveling glides and 2.5" casters, two with locking brake
- Ships ground in one box
- Assembly required