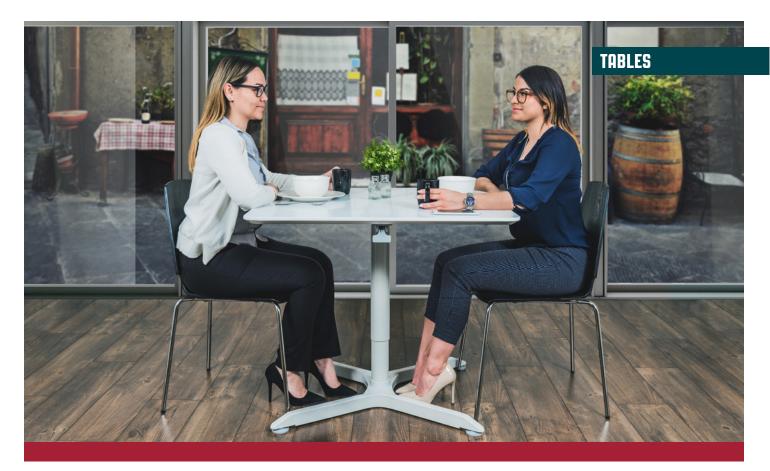

## **32" & 36" PNEUMATIC HEIGHT ADJUSTABLE SQUARE CAFÉ TABLES** LX-PNADJ-32SQ | LX-PNADJ-36SQ

Luxor's pneumatic height adjustable café tables feature durable construction, a contemporary, easy to clean white finish, and contoured edges making them ideal for business, retail, or educational environments. These multi-purpose square tables smoothly adjust in height with the aid of a pneumatic air cylinder allowing them to be used in seated or standing positions.

Available with 32" and 36" diameters, these popular café tables are designed to support a static load of 110 lbs. Each table includes a choice of protective leveling glides as well as four 2.5" casters for mobility, making them an excellent choice for collaborative workspaces, social settings, or home use.

#### Features:

- Perfect for offices, restaurants, cafeterias, schools, trade shows, and other venues
- Pneumatic air cylinder provides effortless height adjustment in seconds
- 32" and 36" square white tabletops with contoured edges
- Durable steel base and MDF top with polyurethane paint
- Concealed lever effortlessly raises the table height between 25.2" and 40" (with glides)
- Concealed lever effortlessly raises the table height between 27.6" and 42.4" (with casters)
- Static load weight capacity of 110 lbs.
- Includes choice of leveling glides and 2.5" casters, two with locking brake
- Ships ground in one box
- Assembly required