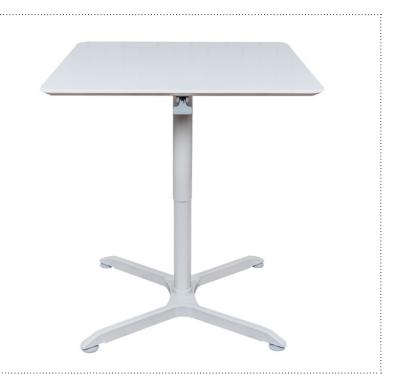

## **32" & 36" PNEUMATIC HEIGHT ADJUSTABLE SQUARE CAFÉ TABLES** LX-PNADJ-32SQ | LX-PNADJ-36SQ

Luxor's pneumatic height adjustable café tables feature durable construction, a contemporary, easy to clean white finish, and contoured edges making them ideal for business, retail, or educational environments. These multi-purpose square tables smoothly adjust in height with the aid of a pneumatic air cylinder allowing them to be used in seated or standing positions.

#### Features:

- Perfect for offices, restaurants, cafeterias, schools, trade shows, and other venues
- Pneumatic air cylinder provides effortless height adjustment in seconds
- 32" and 36" square white tabletops with contoured edges
- Durable steel base and MDF top with polyurethane paint
- Concealed lever effortlessly raises the table height between 25.2" and 40" (with glides)
- Concealed lever effortlessly raises the table height between 27.6" and 42.4" (with casters)
- Static load weight capacity of 110 lbs.
- Includes choice of leveling glides and 2.5" casters, two with locking brake
- Ships ground in one box
- Assembly required