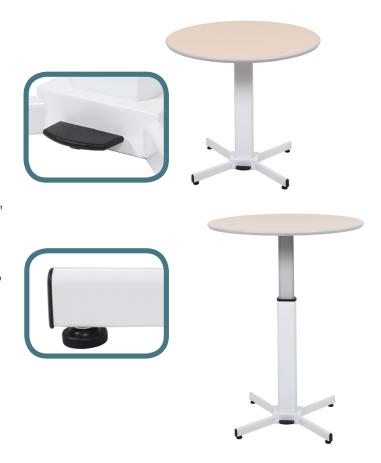

## PNEUMATIC HEIGHT ADJUSTABLE **TABLE** LX-PNADJ-ROUND

Luxor's new round pedestal table is multi-functional and easily fits any work station, bar or café, trade show environment, or social venue. This versatile table features a pneumatic lift pedal that quickly and smoothly adjusts the table to any height between 27.5" and 42", allowing for both seated and standing functions. The contemporary tabletop, simple height adjustment, and durable steel base makes this table the ideal choice for any space, use, or venue.

- Table is perfect for offices, schools, restaurants, tradeshows, social settings, and more
- Pneumatic foot pedal effortlessly adjusts the table height between 27.5" and 42"
- Smooth tabletop surface is ideal for collaboration spaces or home environments
- Crafted with durable materials for prolonged use and reliability
- Sturdy steel base keeps table level and motionless