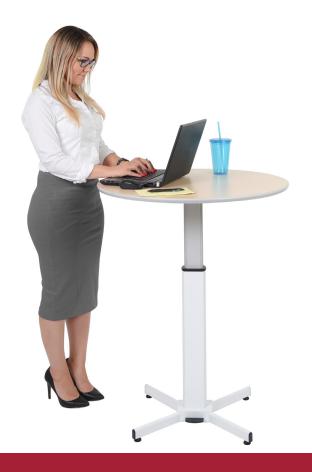

## PNEUMATIC HEIGHT ADJUSTABLE **TABLE** LX-PNADJ-ROUND

Luxor's new round pedestal table is multi-functional and easily fits any work station, bar or café, trade show environment, or social venue. This versatile table features a pneumatic lift pedal that quickly and smoothly adjusts the table to any height between 27.5" and 42", allowing for both seated and standing functions. The contemporary tabletop, simple height adjustment, and durable steel base makes this table the ideal choice for any space, use, or venue.

- Table is perfect for offices, schools, restaurants, tradeshows, social settings, and more
- Pneumatic foot pedal effortlessly adjusts the table height between 27.5" and 42"
- Smooth tabletop surface is ideal for collaboration spaces or home environments
- Crafted with durable materials for prolonged use and reliability
- Sturdy steel base keeps table level and motionless