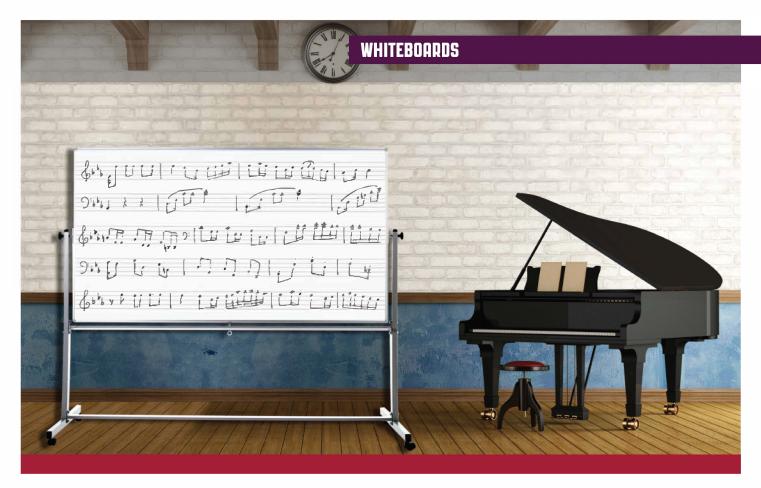

### 72 X 48 MOBILE DOUBLE SIDED MUSIC WHITEBOARD

Optimize your musical notation within the classroom with our 72" x 48" Mobile Double Sided Music Whiteboard. Students and teachers can easily flip the rolling whiteboard to maximize the use of the ten total staff sets. After each turn of the board, simply lock the musical transcription into place with the board clip and then tighten the knobs. The convenience of the magnetic dual sides, adjacent marker tray, and portable nature makes this dry-erase board a necessity in every music room!

#### Features:

- Eliminate the hassle of redrawing staff lines; music staff lines are permanently printed and UV resistant
- Double-sided feature provides the option for students to work simultaneously
- Five sets of music staff lines on both sides give ample space for notation and composition
- Painted steel surface resists ghosting

Sinding

- · Great classroom mobility with four casters, two with locking brakes
- · Magnetic surfaces allow users to display papers or posters
- Full length marker tray provides ample room for board materials