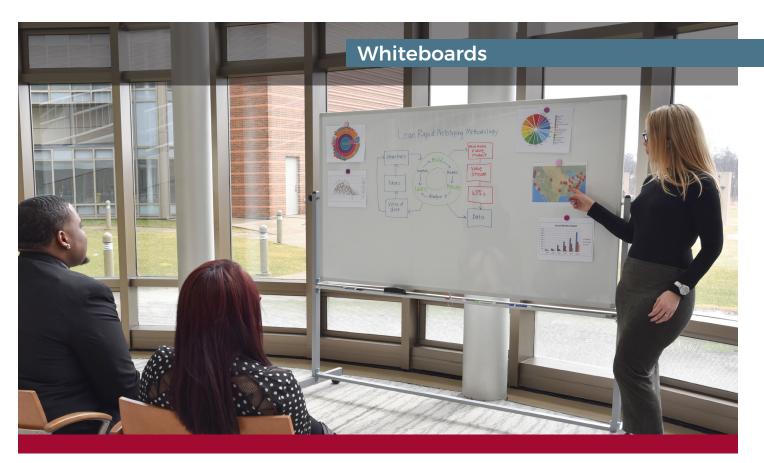

## Double-Sided Magnetic Whiteboards MB3040WW | MB3624WW | MB3648WW | MB4836WW | MB4848WW MB6040WW | MB7240WW | MB7248WW | MB9640WW

Luxor's MB-series whiteboards double the writing space and provide the mobility needed in a fast paced and ever-changing environment. The steel frame's slender footprint is ideal for both a professional appearance and a conservative space. When your board is ready for use, locking brakes and side knobs steady the frame for writing or presenting. To display additional charts, photos, etc., allow the magnetic surfaces to operate as a bulletin board. The traditionally shaped boards, which are available in nine different sizes, are well-suited for any school or business with conference areas, classrooms, and shared spaces.

#### **FEATURES**

- Available in 30x40, 36x24, 36x48, 48x36, 48x48, 60x40, 72x40, 72x48, 96x40
- Easily flip the reversible board for twice the writing area
- Magnetic surfaces allow users to display papers or posters
- 1" aluminum frame gives professional and clean appearance
- · Take advantage of great mobility with four casters and two locking brakes
- · Full length marker / eraser tray provides ample room for board materials
- Painted steel surface resists ghosting and provides optimal erasability
- Instructional assembly video found on LuxorFurn.com