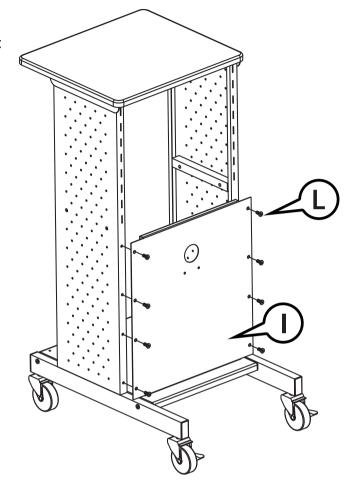

to the main unit with 8 small screws (L).

Note: Do not completely tighten the screws.

If you have a cabinet pack, open it now. If not continue following the instructions.

Using the allan wrench (O), install shelf brackets (G,H)