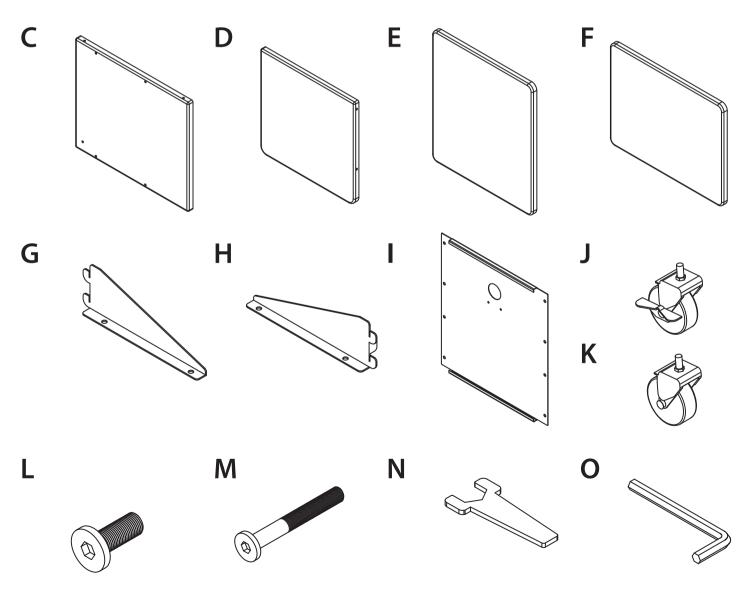

#### **Part List:**

- A. 1 x Left Panel
- B. 1 x Right Panel
- C. 1 x Bottom Panel
- D. 1 x Middle Panel
- E. 1 x Top Panel
- F. 1 x Shelf Panel
- G. 1 x Left Shelf Bracket
- H. 1 x Right Shelf Bracket
- I. 1 x Back Panel
- J. 2 x Locking Casters
- K. 2 x Casters
- L. 16 x Small Screw (M5x15)
- M. 8 x Large Screw (M5x48)
- N. 1 x Caster Wrench (14mm)
- O. 1 x Allan Wrench (4mm)