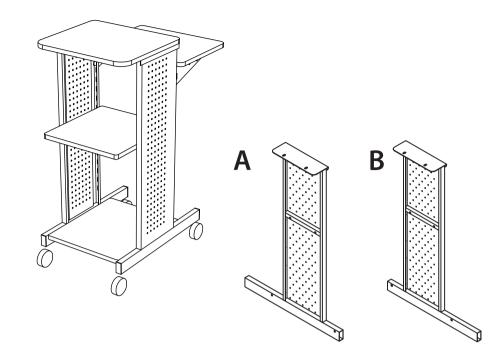

#### PS4000 Assembly Guide

#### **Part List:**

- A. 1 x Left Panel
- B. 1 x Right Panel
- C. 1 x Bottom Panel
- D. 1 x Middle Panel
- E. 1 x Top Panel
- F. 1 x Shelf Panel
- G. 1 x Left Shelf Bracket
- H. 1 x Right Shelf Bracket
- I. 1 x Back Panel
- J. 2 x Locking Casters
- K. 2 x Casters
- L. 16 x Small Screw (M5x15)
- M. 8 x Large Screw (M5x48)
- N. 1 x Caster Wrench (14mm)
- O. 1 x Allan Wrench (4mm)