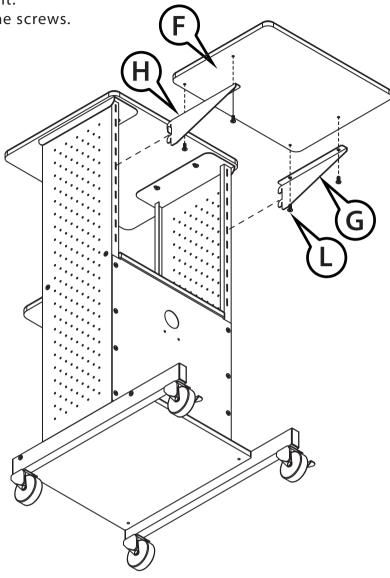

to shelf panel (F) with 4 small screws (L). Install the shelf at the desired height.

Note: Do not completely tighten the screws.