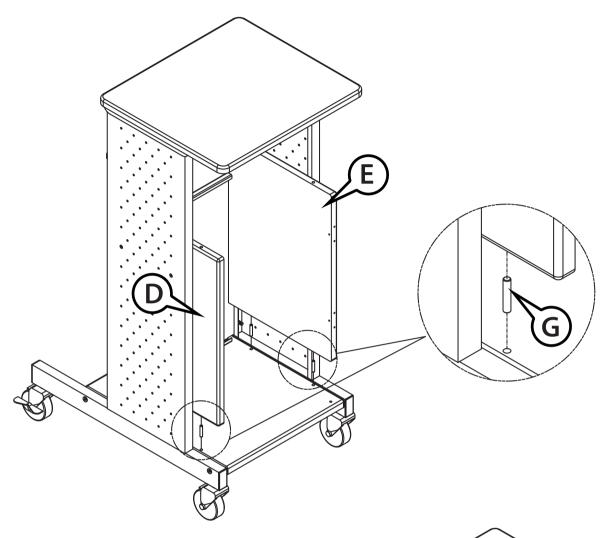

After following the PS4000 Assembly guide to Step 3,

install 4 dowels (G) into the side panels (D,E). Insert the side panels into the main unit.