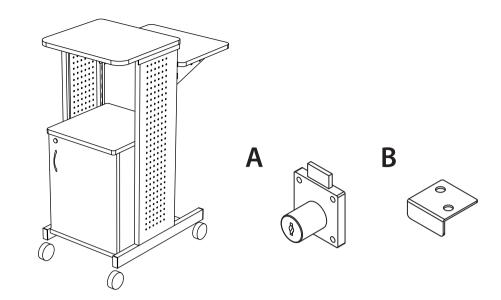

#### Part List:

- A. 1 x Lock
- B. 1 x Lock Catch
- C. 1 x Lock Ring
- D. 1 x Left Panel
- E. 1 x Right Panel
- F. 1 x Door Panel
- G. 8 x Wood Dowels
- H. 2 x Hinges
- I. 1 x Handle
- J. 2 x Handle Screws
- K. 2 x Washers
- L. 20 x Small Screws
- M. 1 x Magnetic Catch Plate
- N. 1 x magnetic Catch
- O. 4 x Large Screws

Install the lock (A) and lock ring (C) with the 4 large screws (O).
Install the magnetic catch plate (M) to the door (F) with 2 small screws (L).
Install the handle (K) with the handle screws (I) and washers (J) to the door (F).
With 14 small screws (L), install the hinges (H) to the door (F), and