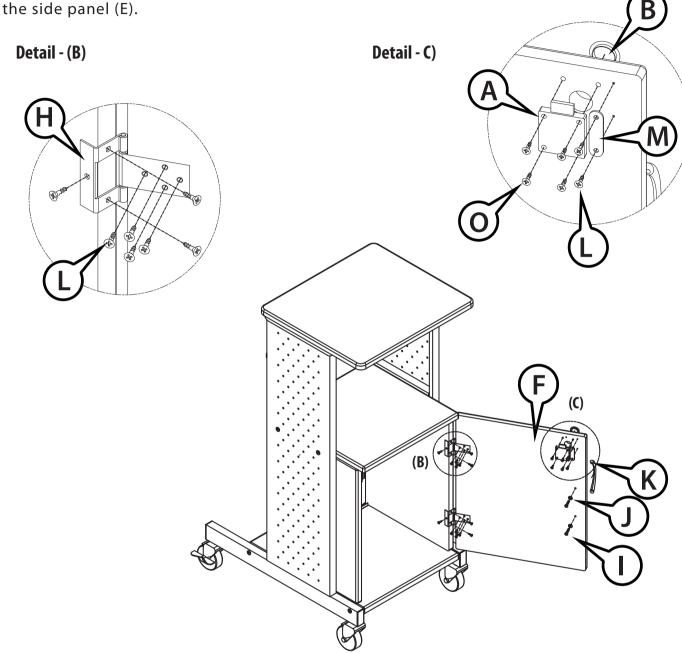

#### Step 2

Install 4 dowels (G) into the top of the side panels (C,D). Install the lock Catch (B) to the middle shelf with 2 small screws (L). Install the magnetic catch (N) to the side shelf (C) with 2 small screws (L).

Install the lock (A) and lock ring (C) with the 4 large screws (O).
Install the magnetic catch plate (M) to the door (F) with 2 small screws (L).
Install the handle (K) with the handle screws (I) and washers (J) to the door (F).
With 14 small screws (L), install the hinges (H) to the door (F), and