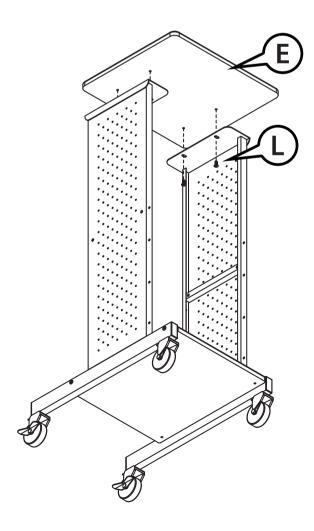

#### Step 2

Using the allan wrench (O), install the top panel (E) to the main unit with 4 small screws (L).

Note: Do not completely tighten the screws.

Using the allan wrench (O), install the back panel (I)

to the main unit with 8 small screws (L).

Note: Do not completely tighten the screws.

If you have a cabinet pack, open it now. If not continue following the instructions.

Using the allan wrench (O), install shelf brackets (G,H)