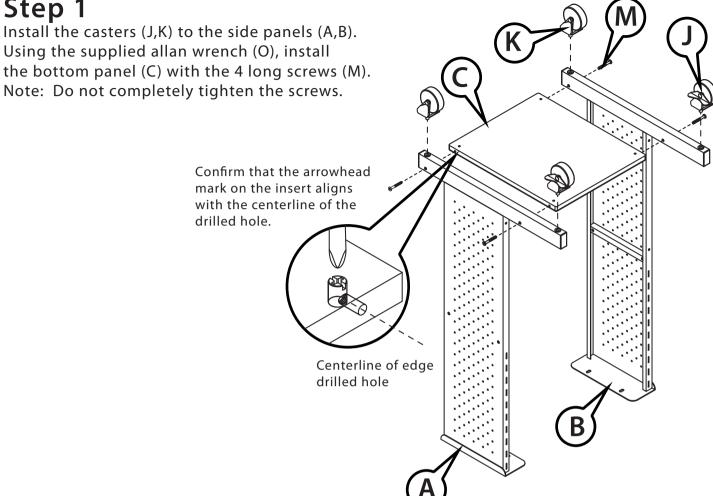

#### Step 2

Using the allan wrench (O), install the top panel (E) to the main unit with 4 small screws (L).

Note: Do not completely tighten the screws.

Using the allan wrench (O), install the back panel (I)

to the main unit with 8 small screws (L).

Note: Do not completely tighten the screws.

If you have a cabinet pack, open it now. If not continue following the instructions.

Using the allan wrench (O), install shelf brackets (G,H)