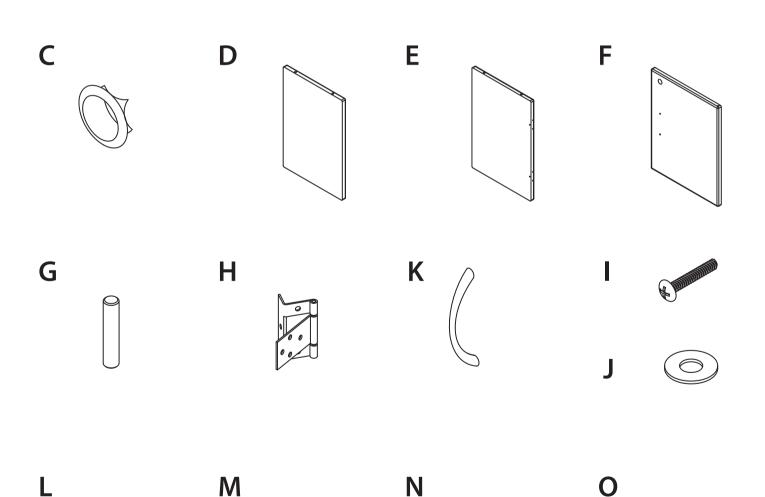

#### **Part List:**

- A. 1 x Left Panel
- B. 1 x Right Panel
- C. 1 x Bottom Panel
- D. 1 x Middle Panel
- E. 1 x Top Panel
- F. 1 x Shelf Panel
- G. 1 x Left Shelf Bracket
- H. 1 x Right Shelf Bracket
- I. 1 x Back Panel
- J. 2 x Locking Casters
- K. 2 x Casters
- L. 16 x Small Screw (M5x15)
- M. 8 x Large Screw (M5x48)
- N. 1 x Caster Wrench (14mm)
- O. 1 x Allan Wrench (4mm)