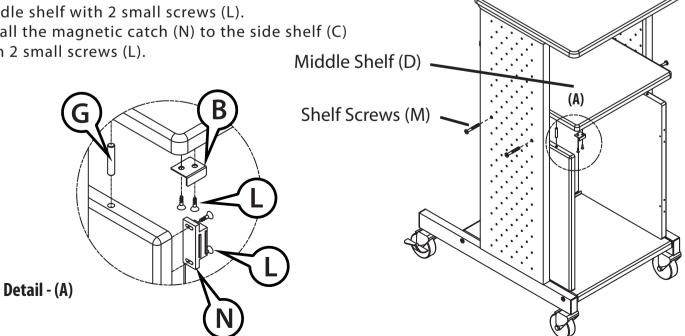

#### Step 2

Install 4 dowels (G) into the top of the side panels (C,D). Install the lock Catch (B) to the middle shelf with 2 small screws (L). Install the magnetic catch (N) to the side shelf (C) with 2 small screws (L).