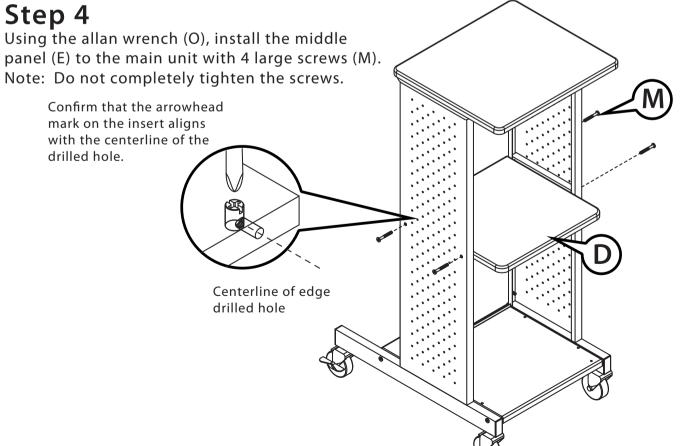

#### Step 2

Using the allan wrench (O), install the top panel (E) to the main unit with 4 small screws (L).

Note: Do not completely tighten the screws.

Using the allan wrench (O), install the back panel (I)