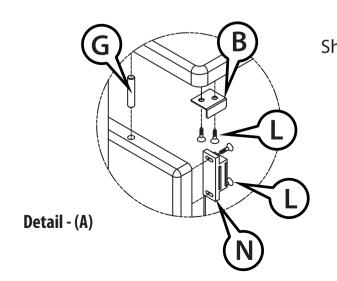

After following the PS4000 Assembly guide to Step 3, install 4 dowels (G) into the side panels (D,E). Insert the side panels into the main unit.

Call **Us at**1-800-944-4573
for Orders or Inquiries

## Step 2

Install 4 dowels (G) into the top of the side panels (C,D). Install the lock Catch (B) to the middle shelf with 2 small screws (L).
Install the magnetic catch (N) to the side shelf (C) with 2 small screws (L).