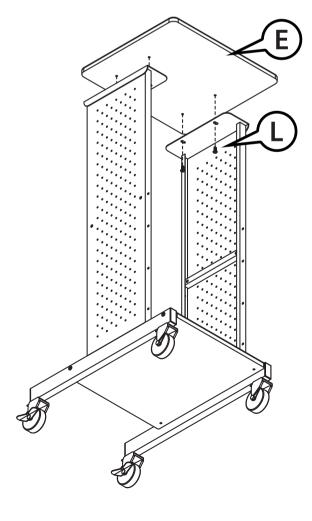

#### Step 2

Using the allan wrench (O), install the top panel (E) to the main unit with 4 small screws (L).

Note: Do not completely tighten the screws.

Call Us at 1-800-944-4573 for Orders or Inquiries

Using the allan wrench (O), install the back panel (I)