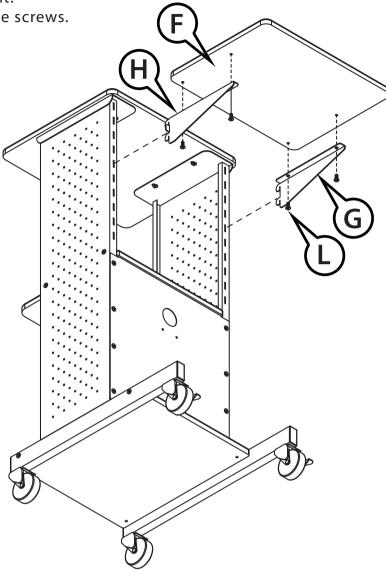

Call **Us at**1-800-944-4573
for Orders or Inquiries

Using the allan wrench (O), install shelf brackets (G,H) to shelf panel (F) with 4 small screws (L).

Install the shelf at the desired height.

Note: Do not completely tighten the screws.