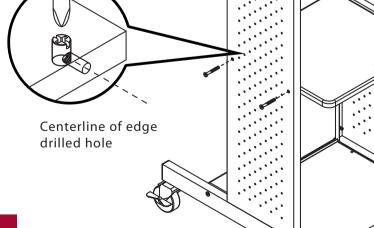

# Step 4

Using the allan wrench (O), install the middle panel (E) to the main unit with 4 large screws (M). Note: Do not completely tighten the screws.

Confirm that the arrowhead mark on the insert aligns with the centerline of the drilled hole.