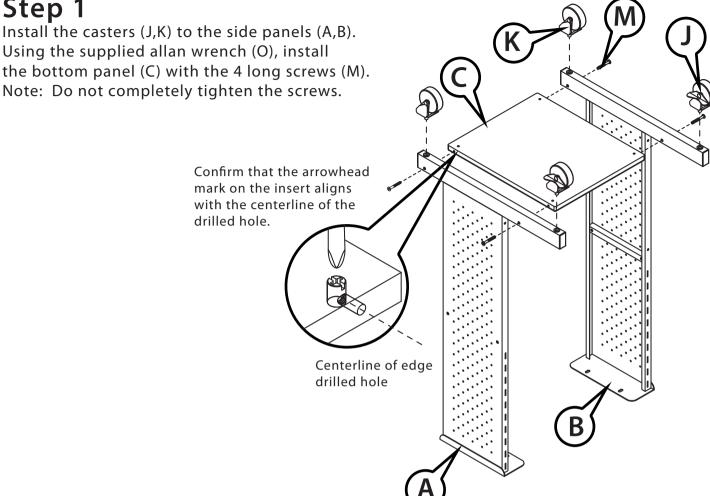

# Step 4

Using the allan wrench (O), install the middle panel (E) to the main unit with 4 large screws (M). Note: Do not completely tighten the screws.

Confirm that the arrowhead mark on the insert aligns with the centerline of the drilled hole.