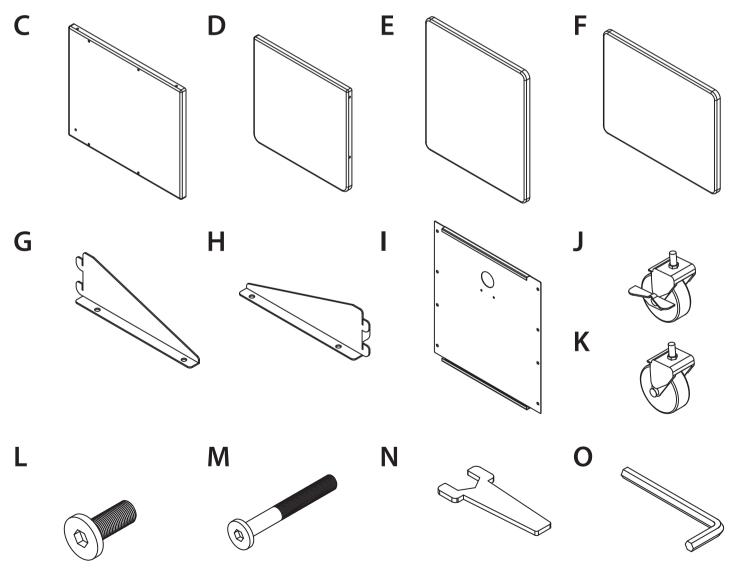

#### Part List:

- 1 x Left Panel Α.
- 1 x Right Panel В.
- C. 1 x Bottom Panel
- 1 x Middle Panel D.
- 1 x Top Panel E.
- 1 x Shelf Panel F.
- G. 1 x Left Shelf Bracket
- Н. 1 x Right Shelf Bracket
- ١. 1 x Back Panel
- 2 x Locking Casters J.
- K. 2 x Casters
- 16 x Small Screw (M5x15) L.
- 8 x Large Screw (M5x48) M.
- 1 x Caster Wrench (14mm) N.
- 1 x Allan Wrench (4mm) Ο.