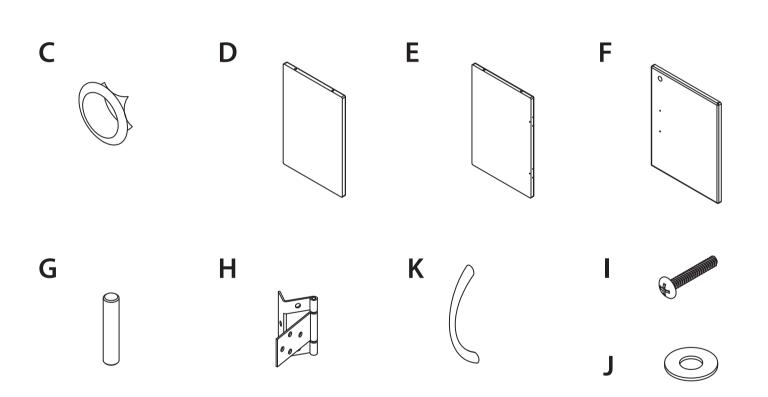

#### Part List:

- 1 x Left Panel Α.
- 1 x Right Panel В.
- C. 1 x Bottom Panel
- 1 x Middle Panel D.
- 1 x Top Panel E.
- 1 x Shelf Panel F.
- G. 1 x Left Shelf Bracket
- Н. 1 x Right Shelf Bracket
- ١. 1 x Back Panel
- 2 x Locking Casters J.
- K. 2 x Casters
- 16 x Small Screw (M5x15) L.
- 8 x Large Screw (M5x48) M.
- 1 x Caster Wrench (14mm) N.
- 1 x Allan Wrench (4mm) Ο.

#### Step 2

Using the allan wrench (O), install the top panel (E) to the main unit with 4 small screws (L).

Note: Do not completely tighten the screws.

Call Us at 1-800-944-4573 for Orders or Inquiries

Using the allan wrench (O), install the back panel (I)

to the main unit with 8 small screws (L).

Note: Do not completely tighten the screws.

If you have a cabinet pack, open it now. If not continue following the instructions.

# Step 4

Using the allan wrench (O), install the middle panel (E) to the main unit with 4 large screws (M). Note: Do not completely tighten the screws.

Confirm that the arrowhead mark on the insert aligns with the centerline of the drilled hole.

Call **Us at**1-800-944-4573
for Orders or Inquiries

Using the allan wrench (O), install shelf brackets (G,H) to shelf panel (F) with 4 small screws (L).

Install the shelf at the desired height.

Note: Do not completely tighten the screws.

#### Step 6

Using the allan wrench (O), tighten all of the screws (16 small & 8 large). You have completed the assembly.

Call Us at 1-800-944-4573 for Orders or Inquiries