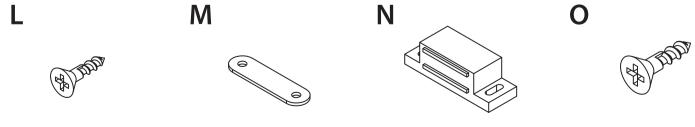

#### Part List:

- A. 1 x Lock
- B. 1 x Lock Catch
- C. 1 x Lock Ring
- D. 1 x Left Panel
- E. 1 x Right Panel
- F. 1 x Door Panel
- G. 8 x Wood Dowels
- H. 2 x Hinges
- I. 1 x Handle
- J. 2 x Handle Screws
- K. 2 x Washers
- L. 20 x Small Screws
- M. 1 x Magnetic Catch Plate
- N. 1 x magnetic Catch
- O. 4 x Large Screws

## Step 2

Install 4 dowels (G) into the top of the side panels (C,D). Install the lock Catch (B) to the middle shelf with 2 small screws (L).
Install the magnetic catch (N) to the side shelf (C) with 2 small screws (L).

Middle 1

Install the lock (A) and lock ring (C) with the 4 large screws (O).
Install the magnetic catch plate (M) to the door (F) with 2 small screws (L).
Install the handle (K) with the handle screws (I) and washers (J) to the door (F).
With 14 small screws (L), install the hinges (H) to the door (F), and