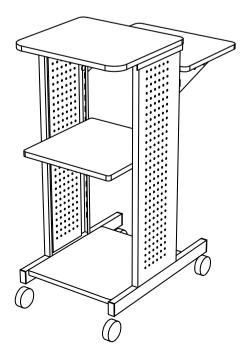

# Luxor PS4000C Gray Presentation Workstation with Cabinet and Steel Frame

## PS4000 Assembly Guide