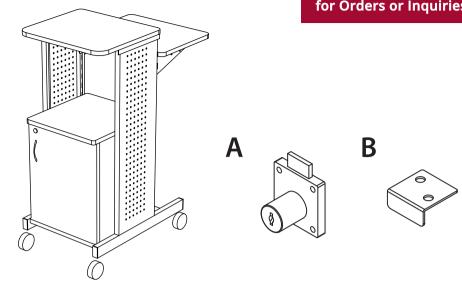

#### Part List:

- 1 x Left Panel Α.
- 1 x Right Panel В.
- C. 1 x Bottom Panel
- 1 x Middle Panel D.
- 1 x Top Panel E.
- 1 x Shelf Panel F.
- G. 1 x Left Shelf Bracket
- Н. 1 x Right Shelf Bracket
- ١. 1 x Back Panel
- 2 x Locking Casters J.
- K. 2 x Casters
- 16 x Small Screw (M5x15) L.
- 8 x Large Screw (M5x48) M.
- 1 x Caster Wrench (14mm) N.
- 1 x Allan Wrench (4mm) Ο.

# PS4000 Cabinet Pack Assembly Guide

Call Us at 1-800-944-4573 for Orders or Inquiries

#### Part List:

- A. 1 x Lock
- B. 1 x Lock Catch
- C. 1 x Lock Ring
- D. 1 x Left Panel
- E. 1 x Right Panel
- F. 1 x Door Panel
- G. 8 x Wood Dowels
- H. 2 x Hinges
- I. 1 x Handle
- J. 2 x Handle Screws
- K. 2 x Washers
- L. 20 x Small Screws
- M. 1 x Magnetic Catch Plate
- N. 1 x magnetic Catch
- O. 4 x Large Screws