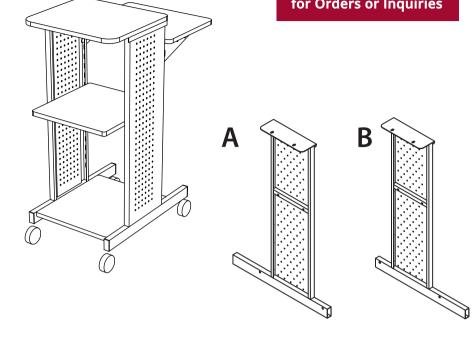

#### Part List:

- 1 x Left Panel Α.
- 1 x Right Panel В.
- C. 1 x Bottom Panel
- 1 x Middle Panel D.
- 1 x Top Panel E.
- 1 x Shelf Panel F.
- G. 1 x Left Shelf Bracket
- Н. 1 x Right Shelf Bracket
- ١. 1 x Back Panel
- 2 x Locking Casters J.
- K. 2 x Casters
- 16 x Small Screw (M5x15) L.
- 8 x Large Screw (M5x48) M.
- 1 x Caster Wrench (14mm) N.
- 1 x Allan Wrench (4mm) Ο.