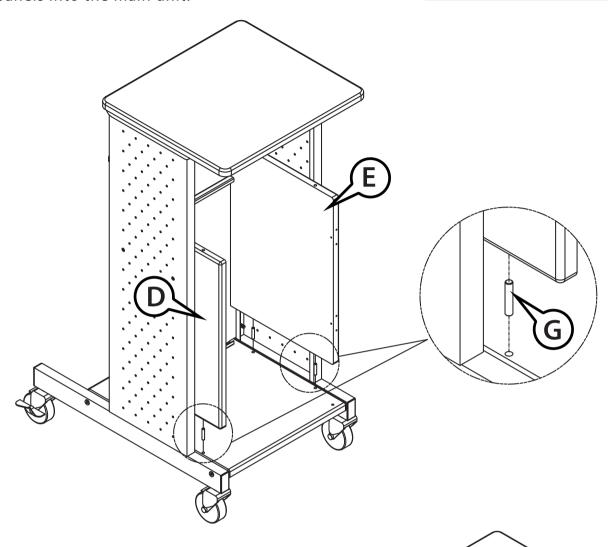

to the main unit with 8 small screws (L).

Note: Do not completely tighten the screws.

If you have a cabinet pack, open it now. If not continue following the instructions.

# Step 4

Using the allan wrench (O), install the middle panel (E) to the main unit with 4 large screws (M). Note: Do not completely tighten the screws.

Confirm that the arrowhead mark on the insert aligns with the centerline of the drilled hole.