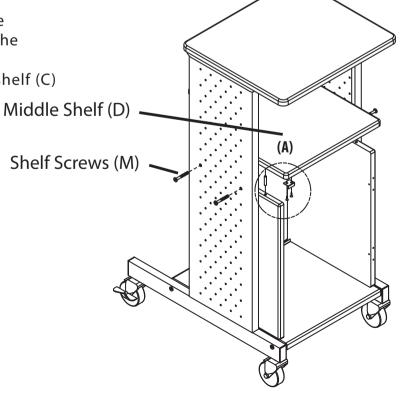

Call **Us at**1-800-944-4573
for Orders or Inquiries

Using the allan wrench (O), install shelf brackets (G,H) to shelf panel (F) with 4 small screws (L).

Install the shelf at the desired height.

Note: Do not completely tighten the screws.