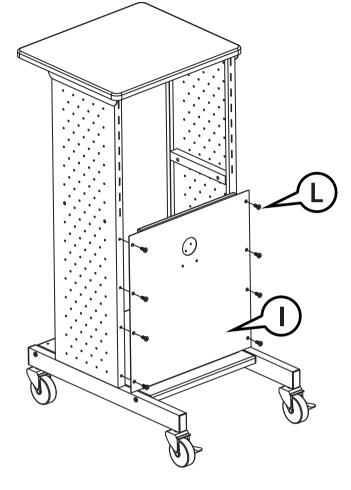

#### Step 2

Using the allan wrench (O), install the top panel (E) to the main unit with 4 small screws (L).

Note: Do not completely tighten the screws.

Call Us at 1-800-944-4573 for Orders or Inquiries

Using the allan wrench (O), install the back panel (I)

to the main unit with 8 small screws (L).

Note: Do not completely tighten the screws.

If you have a cabinet pack, open it now. If not continue following the instructions.