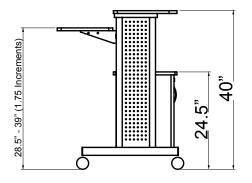

## **Presentation Stations**

- Four laminate work surfaces with steel frame
- Second shelf from the top is adjustable in height to 33", 37" or 401/4"
- Measures 18"W x 30"D x 401/4"H
- Clearance from bottom to middle shelf is 19<sup>3</sup>/<sub>4</sub><sup>"</sup>, middle to top shelf 13<sup>1</sup>/<sub>4</sub><sup>"</sup>
- 3" Casters, two with locking brake
- PS4000C includes locking cabinet with interior dimensions of 13<sup>1</sup>/<sub>2</sub><sup>-7</sup>W x 18<sup>3</sup>/<sub>8</sub><sup>-7</sup>H