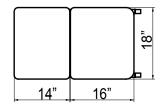

## **Presentation Stations**

- Four laminate work surfaces with steel frame
- Second shelf from the top is adjustable in height to 33", 37" or 401/4"
- Measures 18"W x 30"D x 401/4"H
- Clearance from bottom to middle shelf is 19<sup>3</sup>/<sub>4</sub><sup>"</sup>, middle to top shelf 13<sup>1</sup>/<sub>4</sub><sup>"</sup>
- 3" Casters, two with locking brake
- PS4000C includes locking cabinet with interior dimensions of 13<sup>1</sup>/<sub>2</sub><sup>-7</sup>W x 18<sup>3</sup>/<sub>8</sub><sup>-7</sup>H