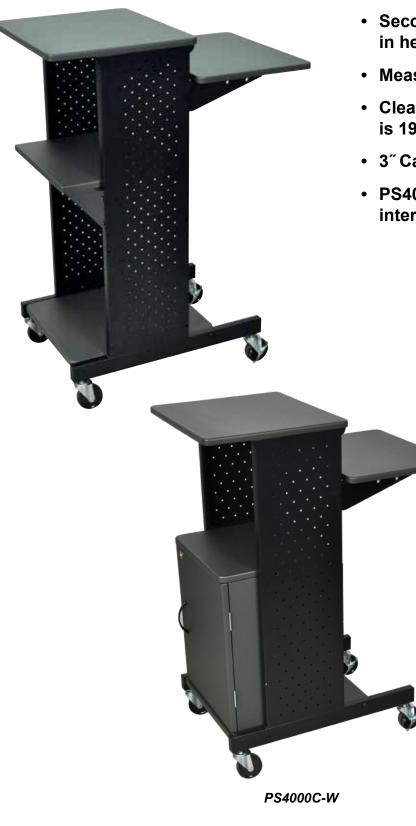

## *Luxor PS4000C Gray Presentation Workstation with Cabinet and Steel Frame*

Call Us at 1-800-944-4573

## **Presentation Stations**

- Four laminate work surfaces with steel frame
- Second shelf from the top is adjustable in height to 33", 37" or 401/4"
- Measures 18"W x 30"D x 401/4"H
- Clearance from bottom to middle shelf is 19<sup>3</sup>/<sub>4</sub><sup>"</sup>, middle to top shelf 13<sup>1</sup>/<sub>4</sub><sup>"</sup>
- 3" Casters, two with locking brake
- PS4000C includes locking cabinet with interior dimensions of 13<sup>1</sup>/<sub>2</sub><sup>-7</sup>W x 18<sup>3</sup>/<sub>8</sub><sup>-7</sup>H