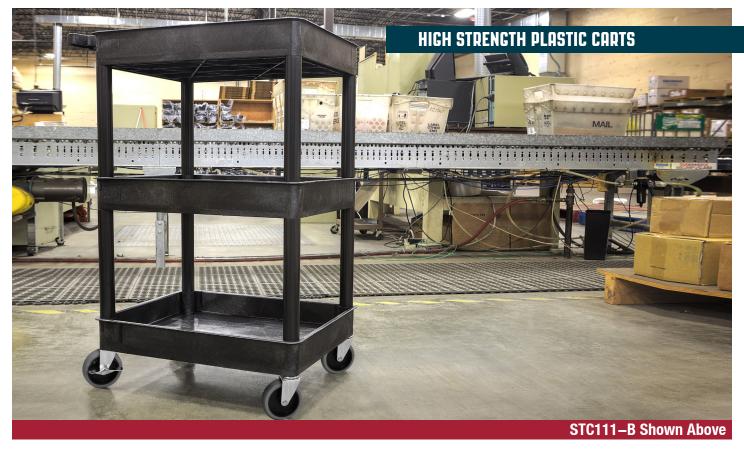

## **STC 24X18 TUB CART THREE SHELVES**

Ease the burden of heavy loads and carry your work materials in any of Luxor's STC-series carts. Whether transporting, storing, or using for service, these utility carts bear substantial loads with their three tub shelves and durable casters. With a maximum carrying weight of 300 pounds and a strong body that will never dent or scratch, users can trust the reliability of these USA made carts. Choose the cart that fits your needs with a choice of four color options.

- Carries up to 300 lbs. (evenly distributed)
- Shelves and legs will never rust, dent, scratch, or stain
- Tub shelves store items in cart with 2.75" deep walls
- Ergonomic push handle molded into top shelf
- Smoothly transport cart with 4" casters and two locking brakes
- Optional three-outlet electrical assembly
- Numerous color options