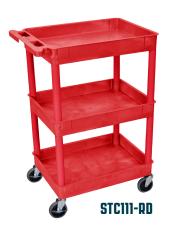

## Luxor RDSTC111RD 3-Shelf Red Tub Utility Cart

## **STC 24X18 TUB CART THREE SHELVES**

Ease the burden of heavy loads and carry your work materials in any of Luxor's STC-series carts. Whether transporting, storing, or using for service, these utility carts bear substantial loads with their three tub shelves and durable casters. With a maximum carrying weight of 300 pounds and a strong body that will never dent or scratch, users can trust the reliability of these USA made carts. Choose the cart that fits your needs with a choice of four color options.

- Carries up to 300 lbs. (evenly distributed)
- Shelves and legs will never rust, dent, scratch, or stain
- Tub shelves store items in cart with 2.75" deep walls
- Ergonomic push handle molded into top shelf
- Smoothly transport cart with 4" casters and two locking brakes
- Optional three-outlet electrical assembly
- Numerous color options