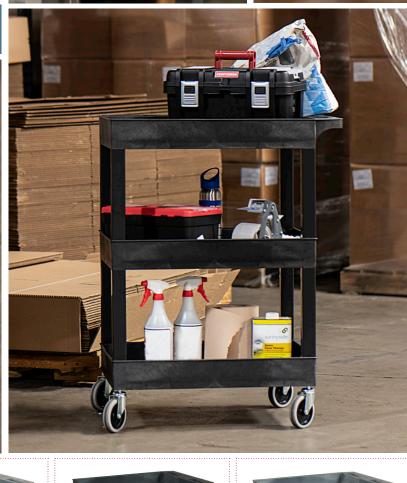

#### 24" X 18" PLASTIC UTILITY TUB CARTS SEC11-B | SEC111-B | SEC11-G | SEC111-G

Introducing two new additions to Luxor's line of bestselling plastic utility carts. The SEC11 and SEC111 are smaller, more compact tub carts that are ideal for industries looking to transfer loads in settings where durability and strength are needed. Available with two or three 2.5" deep tub shelves, these sturdy multipurpose carts are made of high-density polyethylene (HDPE) which is known for its incredible strength-to-density ratio while being resistant to stains, scratches, and dents.

Perfect for industrial, educational, or everyday demands, these lightweight carts easily glide across indoor and outdoor floor surfaces thanks to quality features like and ergonomic push handle and full-swivel casters; simply engage the two locking brakes when you need to keep the cart stationary.

These Made-in-USA carts are designed to carry evenly-distributed loads up to 400 lbs. (500 lbs. with the optional 5" heavy-duty casters) and are the right choice for warehouses, shops, garages, foodservice, offices, and schools.