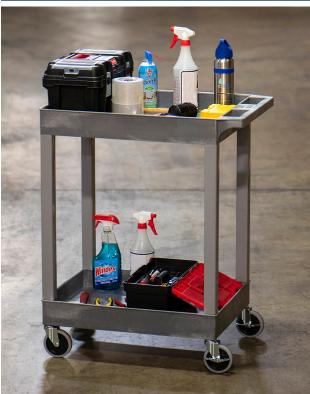

#### 24" X 18" PLASTIC UTILITY TUB CARTS SEC11-B | SEC111-B | SEC11-G | SEC111-G

Introducing two new additions to Luxor's line of bestselling plastic utility carts. The SEC11 and SEC111 are smaller, more compact tub carts that are ideal for industries looking to transfer loads in settings where durability and strength are needed. Available with two or three 2.5" deep tub shelves, these sturdy multipurpose carts are made of high-density polyethylene (HDPE) which is known for its incredible strength-to-density ratio while being resistant to stains, scratches, and dents.

Perfect for industrial, educational, or everyday demands, these lightweight carts easily glide across indoor and outdoor floor surfaces thanks to quality features like and ergonomic push handle and full-swivel casters; simply engage the two locking brakes when you need to keep the cart stationary.

These Made-in-USA carts are designed to carry evenly-distributed loads up to 400 lbs. (500 lbs. with the optional 5" heavy-duty casters) and are the right choice for warehouses, shops, garages, foodservice, offices, and schools.

#### **Dimensions:**

- SEC11 Overall: 27.25" W x 18" D x 34.25" H
- SEC111 Overall: 27.25" W x 18" D x 36.25" H
- Shelves: 24" W x 18" D
- Tray Depth: 2.5"

- Molded plastic shelves and legs will never rust, dent, scratch, or stain
- HDPE (high-density polyethylene) shelves; PVC square legs
- Shelves safely transport goods in 2.5" deep tubs
- · Ergonomic push handle molded into top shelf
- Four 4" full-swivel casters with two locking brakes; available with 5" heavy-duty casters
- Holds up to 400 lbs. (500 lbs. with heavy-duty casters)
- Available in black and gray
- Made in the USA