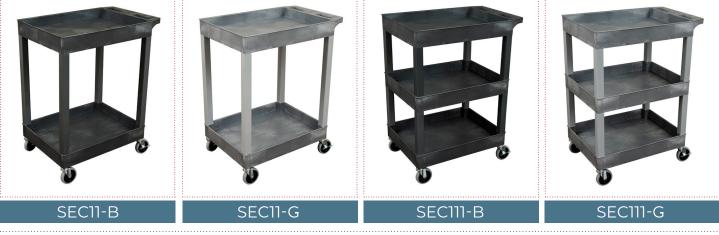

#### 24" X 18" PLASTIC UTILITY TUB CARTS SEC11-B | SEC111-B | SEC11-G | SEC111-G

Introducing two new additions to Luxor's line of bestselling plastic utility carts. The SEC11 and SEC111 are smaller, more compact tub carts that are ideal for industries looking to transfer loads in settings where durability and strength are needed. Available with two or three 2.5" deep tub shelves, these sturdy multipurpose carts are made of high-density polyethylene (HDPE) which is known for its incredible strength-to-density ratio while being resistant to stains, scratches, and dents.

#### **Dimensions:**

- SEC11 Overall: 27.25" W x 18" D x 34.25" H
- SEC111 Overall: 27.25" W x 18" D x 36.25" H
- Shelves: 24" W x 18" D
- Tray Depth: 2.5"

- Molded plastic shelves and legs will never rust, dent, scratch, or stain
- HDPE (high-density polyethylene) shelves; PVC square legs
- Shelves safely transport goods in 2.5" deep tubs
- · Ergonomic push handle molded into top shelf
- Four 4" full-swivel casters with two locking brakes; available with 5" heavy-duty casters
- Holds up to 400 lbs. (500 lbs. with heavy-duty casters)
- Available in black and gray
- Made in the USA