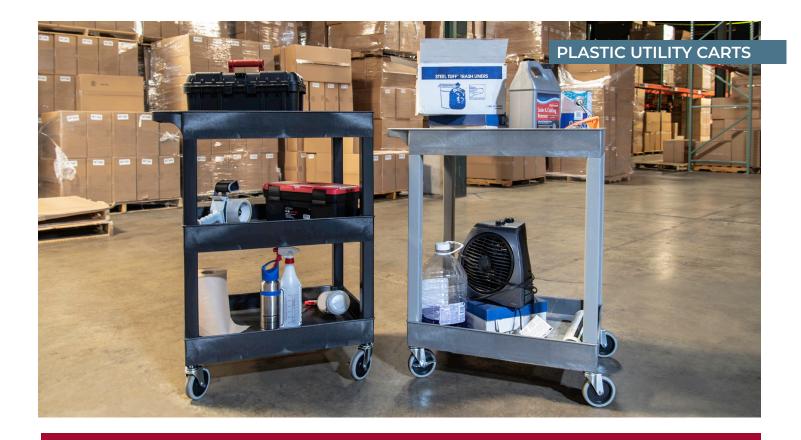

#### 24" X 18" PLASTIC UTILITY TUB CARTS SEC11-B | SEC111-B | SEC11-G | SEC111-G

Introducing two new additions to Luxor's line of bestselling plastic utility carts. The SEC11 and SEC111 are smaller, more compact tub carts that are ideal for industries looking to transfer loads in settings where durability and strength are needed. Available with two or three 2.5" deep tub shelves, these sturdy multipurpose carts are made of high-density polyethylene (HDPE) which is known for its incredible strength-to-density ratio while being resistant to stains, scratches, and dents.

Perfect for industrial, educational, or everyday demands, these lightweight carts easily glide across indoor and outdoor floor surfaces thanks to quality features like and ergonomic push handle and full-swivel casters; simply engage the two locking brakes when you need to keep the cart stationary.

These Made-in-USA carts are designed to carry evenly-distributed loads up to 400 lbs. (500 lbs. with the optional 5" heavy-duty casters) and are the right choice for warehouses, shops, garages, foodservice, offices, and schools.

#### **Dimensions:**

- SEC11 Overall: 27.25" W x 18" D x 34.25" H
- SEC111 Overall: 27.25" W x 18" D x 36.25" H
- Shelves: 24" W x 18" D
- Tray Depth: 2.5"

- Molded plastic shelves and legs will never rust, dent, scratch, or stain
- HDPE (high-density polyethylene) shelves; PVC square legs
- Shelves safely transport goods in 2.5" deep tubs
- · Ergonomic push handle molded into top shelf
- Four 4" full-swivel casters with two locking brakes; available with 5" heavy-duty casters
- Holds up to 400 lbs. (500 lbs. with heavy-duty casters)
- Available in black and gray
- Made in the USA