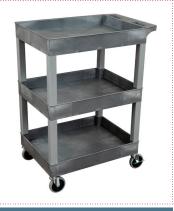

## 24" x 18" PLASTIC UTILITY TUB CARTS

SEC11-B | SEC111-B | SEC111-G | SEC111-G

Luxor introduces new compact plastic utility tub carts that are ideal for industries looking to transfer loads in settings where durability and strength are paramount.

5" casters for 500 lb. capacities

SEC11-B

SEC11-G

SEC111-B

SEC111-G

9620 NE Tanasbourne, Dr. Suite 250, Hillsboro, OR 97124