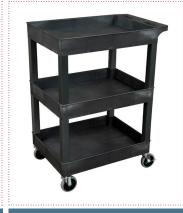

# Luxor SEC111-B 3-Shelf Black 24" x 18" Tub Plastic Utility Cart

# 24" X 18" PLASTIC UTILITY TUB CARTS SEC11-B | SEC111-B | SEC111-G | SEC111-G

Introducing two new additions to Luxor's line of bestselling plastic utility carts. The SEC11 and SEC111 are smaller, more compact tub carts that are ideal for industries looking to transfer loads in settings where durability and strength are needed. Available with two or three 2.5" deep tub shelves, these sturdy multipurpose carts are made of high-density polyethylene (HDPE) which is known for its incredible strength-to-density ratio while being resistant to stains, scratches, and dents.

### **Dimensions:**

• SEC11 Overall: 27.25" W x 18" D x 34.25" H

• SEC111 Overall: 27.25" W x 18" D x 36.25" H

Shelves: 24" W x 18" DTray Depth: 2.5"

### Features:

- Molded plastic shelves and legs will never rust, dent, scratch, or stain
- HDPE (high-density polyethylene) shelves; PVC square legs
- Shelves safely transport goods in 2.5" deep tubs
- Ergonomic push handle molded into top shelf
- Four 4" full-swivel casters with two locking brakes; available with 5" heavy-duty casters
- Holds up to 400 lbs. (500 lbs. with heavy-duty casters)
- · Available in black and gray
- · Made in the USA