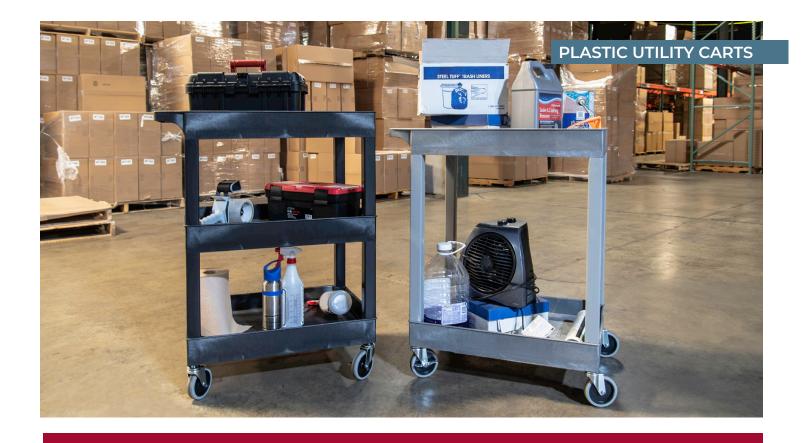

# 24" X 18" PLASTIC UTILITY TUB CARTS SEC11-B | SEC111-B | SEC111-G | SEC111-G

Introducing two new additions to Luxor's line of bestselling plastic utility carts. The SEC11 and SEC111 are smaller, more compact tub carts that are ideal for industries looking to transfer loads in settings where durability and strength are needed. Available with two or three 2.5" deep tub shelves, these sturdy multipurpose carts are made of high-density polyethylene (HDPE) which is known for its incredible strength-to-density ratio while being resistant to stains, scratches, and dents.

Perfect for industrial, educational, or everyday demands, these lightweight carts easily glide across indoor and outdoor floor surfaces thanks to quality features like and ergonomic push handle and full-swivel casters; simply engage the two locking brakes when you need to keep the cart stationary.

These Made-in-USA carts are designed to carry evenly-distributed loads up to 400 lbs. (500 lbs. with the optional 5" heavy-duty casters) and are the right choice for warehouses, shops, garages, foodservice, offices, and schools.