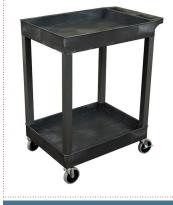

# 24" X 18" PLASTIC UTILITY TUB CARTS SEC11-B | SEC111-B | SEC111-G | SEC111-G

Introducing two new additions to Luxor's line of bestselling plastic utility carts. The SEC11 and SEC111 are smaller, more compact tub carts that are ideal for industries looking to transfer loads in settings where durability and strength are needed. Available with two or three 2.5" deep tub shelves, these sturdy multipurpose carts are made of high-density polyethylene (HDPE) which is known for its incredible strength-to-density ratio while being resistant to stains, scratches, and dents.

### **Dimensions:**

• SEC11 Overall: 27.25" W x 18" D x 34.25" H

• SEC111 Overall: 27.25" W x 18" D x 36.25" H

Shelves: 24" W x 18" DTray Depth: 2.5"