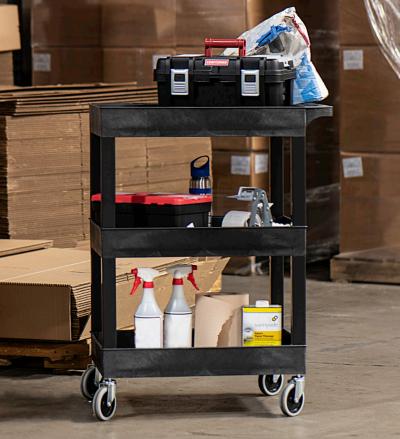

# Luxor SEC111-B 3-Shelf Black 24" x 18" Tub Plastic Utility Cart

# 24" X 18" PLASTIC UTILITY TUB CARTS SEC11-B | SEC111-B | SEC111-G | SEC111-G

Introducing two new additions to Luxor's line of bestselling plastic utility carts. The SEC11 and SEC111 are smaller, more compact tub carts that are ideal for industries looking to transfer loads in settings where durability and strength are needed. Available with two or three 2.5" deep tub shelves, these sturdy multipurpose carts are made of high-density polyethylene (HDPE) which is known for its incredible strength-to-density ratio while being resistant to stains, scratches, and dents.

These Made-in-USA carts are designed to carry evenly-distributed loads up to 400 lbs. (500 lbs. with the optional 5" heavy-duty casters) and are the right choice for warehouses, shops, garages, foodservice, offices, and schools.

### **Dimensions:**

• SEC11 Overall: 27.25" W x 18" D x 34.25" H

• SEC111 Overall: 27.25" W x 18" D x 36.25" H

Shelves: 24" W x 18" DTray Depth: 2.5"