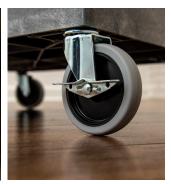

### Features:

- Molded plastic shelves and legs will never rust, dent, scratch, or stain
- HDPE (high-density polyethylene) shelves; PVC square legs
- Shelves safely transport goods in 2.5" deep tubs
- Ergonomic push handle molded into top shelf
- Four 4" full-swivel casters with two locking brakes; available with 5" heavy-duty casters
- Holds up to 400 lbs. (500 lbs. with heavy-duty casters)
- · Available in black and gray
- · Made in the USA

Perfect for industrial, educational, or everyday demands, these lightweight carts easily glide across indoor and outdoor floor surfaces thanks to quality features like and ergonomic push handle and full-swivel casters; simply engage the two locking brakes when you need to keep the cart stationary.