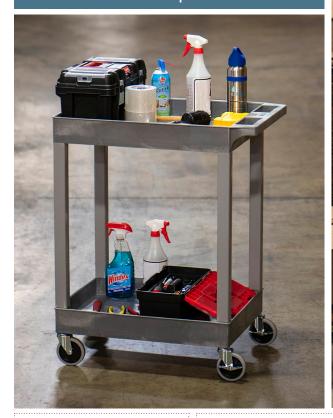

# 24" X 18" PLASTIC UTILITY TUB CARTS SEC11-B | SEC111-B | SEC111-G | SEC111-G

Introducing two new additions to Luxor's line of bestselling plastic utility carts. The SEC11 and SEC111 are smaller, more compact tub carts that are ideal for industries looking to transfer loads in settings where durability and strength are needed. Available with two or three 2.5" deep tub shelves, these sturdy multipurpose carts are made of high-density polyethylene (HDPE) which is known for its incredible strength-to-density ratio while being resistant to stains, scratches, and dents.

### Features:

- Molded plastic shelves and legs will never rust, dent, scratch, or stain
- HDPE (high-density polyethylene) shelves; PVC square legs
- Shelves safely transport goods in 2.5" deep tubs
- Ergonomic push handle molded into top shelf
- Four 4" full-swivel casters with two locking brakes; available with 5" heavy-duty casters
- Holds up to 400 lbs. (500 lbs. with heavy-duty casters)
- · Available in black and gray
- · Made in the USA