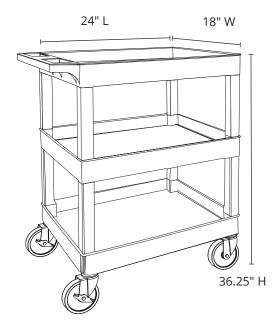

## SEC111-B | SEC111-G 24" x 18" TUB CART – THREE SHELVES

## **Product Specifications**

| Item Number                | SEC111-B; SEC111-G                                                                                                  |
|----------------------------|---------------------------------------------------------------------------------------------------------------------|
| Material                   | Injection Molded Thermoplastic Resin<br>Legs: Polyvinyl Chloride (PVC)<br>Shelves: High Density Polyethylene (HDPE) |
| Color Options              | Black, Gray                                                                                                         |
| Cart Dimensions            | 24" L x 18" W x 36.25" H                                                                                            |
| Product Weight             | 24.5 lbs.                                                                                                           |
| Shelf Quantity             | 3                                                                                                                   |
| Shelf Dimensions           | 24" L x 18" W                                                                                                       |
| Tray Depth                 | 2.5"                                                                                                                |
| Distance Between Shelves   | 10.5"                                                                                                               |
| Casters (4)                | 4" Full Swivel: Two Casters Include<br>Locking Brakes                                                               |
| Weight Capacity            | 400 lbs.                                                                                                            |
| Made in USA                | Yes                                                                                                                 |
| Shipping Method            | Freight                                                                                                             |
| Shipping Carton Dimensions | 28" L x 19" W x 14.25" H                                                                                            |
| Shipping Weight            | 25 lbs.                                                                                                             |
| Assembly Required          | Yes                                                                                                                 |