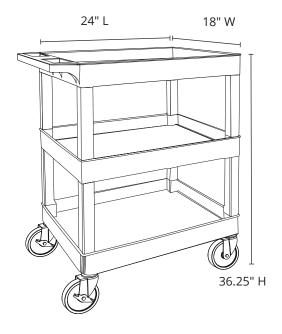

### SEC111-B | SEC111-G 24" x 18" TUB CART – THREE SHELVES

#### **Product Specifications**

| Item Number                | SEC111-B; SEC111-G                                                                                                  |
|----------------------------|---------------------------------------------------------------------------------------------------------------------|
| Material                   | Injection Molded Thermoplastic Resin<br>Legs: Polyvinyl Chloride (PVC)<br>Shelves: High Density Polyethylene (HDPE) |
| Color Options              | Black, Gray                                                                                                         |
| Cart Dimensions            | 24" L x 18" W x 36.25" H                                                                                            |
| Product Weight             | 24.5 lbs.                                                                                                           |
| Shelf Quantity             | 3                                                                                                                   |
| Shelf Dimensions           | 24" L x 18" W                                                                                                       |
| Tray Depth                 | 2.5"                                                                                                                |
| Distance Between Shelves   | 10.5"                                                                                                               |
| Casters (4)                | 4" Full Swivel: Two Casters Include<br>Locking Brakes                                                               |
| Weight Capacity            | 400 lbs.                                                                                                            |
| Made in USA                | Yes                                                                                                                 |
| Shipping Method            | Freight                                                                                                             |
| Shipping Carton Dimensions | 28" L x 19" W x 14.25" H                                                                                            |
| Shipping Weight            | 25 lbs.                                                                                                             |
| Assembly Required          | Yes                                                                                                                 |