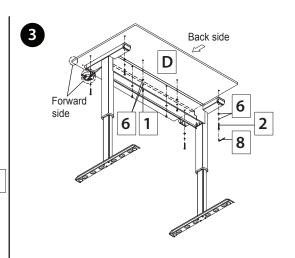

## Luxor 56" Teak Pneumatic Adjustable-Height Standing Desk

**Instruction Manual** 



Call Us at 1-800-944-4573



# Pneumatic Adjustable Height Standing Desk



#### **TOOLS PROVIDED**



### **INSTRUCTIONS**









#### WARNING

- Legs contain high pressure. Do not open! Do not heat!
   Small items may present choking hazards keep out of reach of
- Small items may present choking hazards keep out of reach of children under 3 years.
- 3. Only use this desk for its intended purposes.
- 4. Sit and stand at this desk, not on it.

1

- 5. Follow weight capacity guidelines: stationary 150 lbs, active 30 lbs.6. Ensure all hardware is secured before use; check and tighten
- Ensure all narroware is secured before use; check and tighten hardware every 6 months for best results.
   Do not change or modify the infrastructure of this desk in any way.
- If parts are missing or broken, do not use this desk until they are replaced with authorized parts.

Call Us at 1-800-944-4573 for Orders or Inquiries