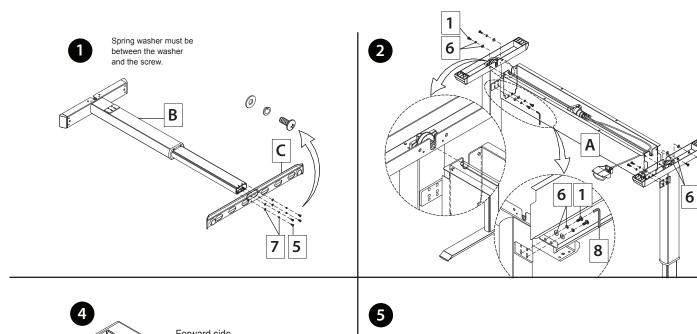

## Luxor 56" Teak Pneumatic Adjustable-Height Standing Desk

**Instruction Manual** 



Call Us at 1-800-944-4573



# Pneumatic Adjustable Height Standing Desk



#### **TOOLS PROVIDED**



### **INSTRUCTIONS**









#### WARNING

- Legs contain high pressure. Do not open! Do not heat!
   Small items may present choking hazards keep out of reach of
- Small items may present choking hazards keep out of reach of children under 3 years.
- 3. Only use this desk for its intended purposes.
- 4. Sit and stand at this desk, not on it.

1

- 5. Follow weight capacity guidelines: stationary 150 lbs, active 30 lbs.6. Ensure all hardware is secured before use; check and tighten
- Ensure all narroware is secured before use; check and tighten hardware every 6 months for best results.
   Do not change or modify the infrastructure of this desk in any way.
- If parts are missing or broken, do not use this desk until they are replaced with authorized parts.

Call Us at 1-800-944-4573 for Orders or Inquiries