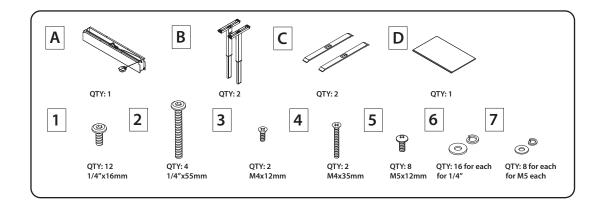

## Luxor 56" Teak Pneumatic Adjustable-Height Standing Desk

**Instruction Manual** 



Call Us at 1-800-944-4573



# Pneumatic Adjustable Height Standing Desk



#### **TOOLS PROVIDED**



### **INSTRUCTIONS**









#### WARNING

- Legs contain high pressure. Do not open! Do not heat!
   Small items may present choking hazards keep out of reach of
- Small items may present choking hazards keep out of reach of children under 3 years.
- 3. Only use this desk for its intended purposes.
- 4. Sit and stand at this desk, not on it.

1

- 5. Follow weight capacity guidelines: stationary 150 lbs, active 30 lbs.6. Ensure all hardware is secured before use; check and tighten
- Ensure all narroware is secured before use; check and tighten hardware every 6 months for best results.
   Do not change or modify the infrastructure of this desk in any way.
- If parts are missing or broken, do not use this desk until they are replaced with authorized parts.

Cal