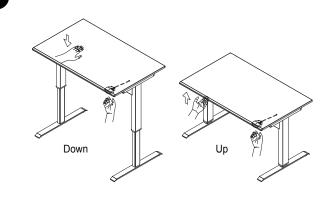

## Luxor 56" Teak Pneumatic Adjustable-Height Standing Desk

**Instruction Manual** 



Call Us at 1-800-944-4573



# Pneumatic Adjustable Height Standing Desk



#### **TOOLS PROVIDED**



### **INSTRUCTIONS**









#### WARNING

- Legs contain high pressure. Do not open! Do not heat!
   Small items may present choking hazards keep out of reach of
- Small items may present choking hazards keep out of reach of children under 3 years.
- 3. Only use this desk for its intended purposes.
- 4. Sit and stand at this desk, not on it.

1

- 5. Follow weight capacity guidelines: stationary 150 lbs, active 30 lbs.6. Ensure all hardware is secured before use; check and tighten
- Ensure all narroware is secured before use; check and tighten hardware every 6 months for best results.
   Do not change or modify the infrastructure of this desk in any way.
- If parts are missing or broken, do not use this desk until they are replaced with authorized parts.

Call Us at 1-800-944-4573 for Orders or Inquiries