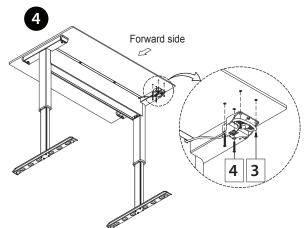

## Luxor 56" Teak Pneumatic Adjustable-Height Standing Desk

**Instruction Manual** 



Call Us at 1-800-944-4573



# Pneumatic Adjustable Height Standing Desk



#### **TOOLS PROVIDED**



### **INSTRUCTIONS**









#### WARNING

- Legs contain high pressure. Do not open! Do not heat!
   Small items may present choking hazards keep out of reach of
- Small items may present choking hazards keep out of reach of children under 3 years.
- 3. Only use this desk for its intended purposes.
- 4. Sit and stand at this desk, not on it.

1

- 5. Follow weight capacity guidelines: stationary 150 lbs, active 30 lbs.6. Ensure all hardware is secured before use; check and tighten
- Ensure all narroware is secured before use; check and tighten hardware every 6 months for best results.
   Do not change or modify the infrastructure of this desk in any way.
- If parts are missing or broken, do not use this desk until they are replaced with authorized parts.

Call Us at 1-800-944-4573 for Orders or Inquiries