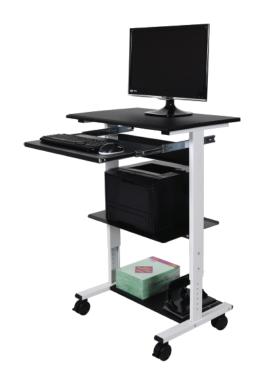

## **3 SHELF ADJUSTABLE STAND UP WORKSTATION**

Workplaces in need of tools that will enhance collaboration, increase creativity, and improve employee health need to look no further than the Three-shelf Adjustable Stand Up Workstation. This compact standing desk fits into any environment, and its four rolling casters, two with locking brakes, make both mobility and stability simple. With a wide spectrum of height options (34.5 - 45.5" in 1" increments) and a keyboard shelf on a rolling track, this standing workstation can meet a wide variety of needs.

## **Dimensions**

- 29.5" wide x 20" deep x 34.5 45.5" high (in 1" increments)
- Top shelf: 29.5" wide x 19.5" deep
- Keyboard shelf: 22.5" wide x 13" deep
- Middle shelf: 23.5" wide x 15.25" deep
- Bottom shelf: 22.5" wide x 11.75" deep
- Material: powder coated steel and high-density fiberboard
- Four 3" furniture casters, two with locking brakes