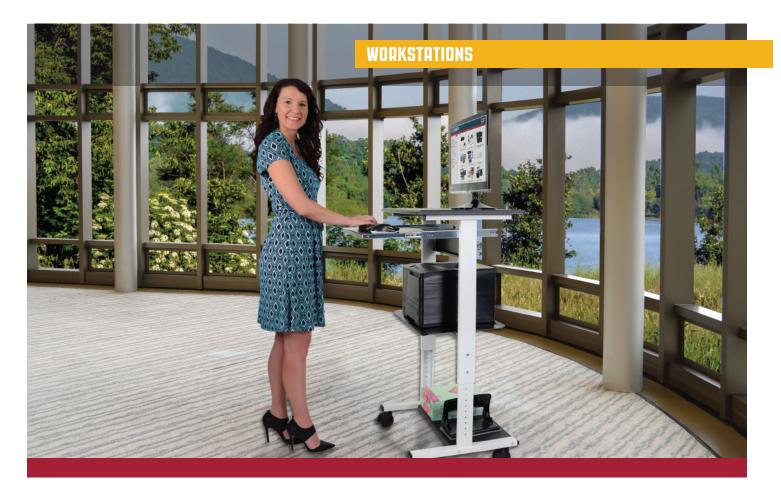

## **3 SHELF ADJUSTABLE STAND UP WORKSTATION**

Workplaces in need of tools that will enhance collaboration, increase creativity, and improve employee health need to look no further than the Three-shelf Adjustable Stand Up Workstation. This compact standing desk fits into any environment, and its four rolling casters, two with locking brakes, make both mobility and stability simple. With a wide spectrum of height options (34.5 - 45.5" in 1" increments) and a keyboard shelf on a rolling track, this standing workstation can meet a wide variety of needs.

## **Dimensions**

- 29.5" wide x 20" deep x 34.5 45.5" high (in 1" increments)
- Top shelf: 29.5" wide x 19.5" deep
- Keyboard shelf: 22.5" wide x 13" deep
- Middle shelf: 23.5" wide x 15.25" deep
- Bottom shelf: 22.5" wide x 11.75" deep
- Material: powder coated steel and high-density fiberboard
- Four 3" furniture casters, two with locking brakes