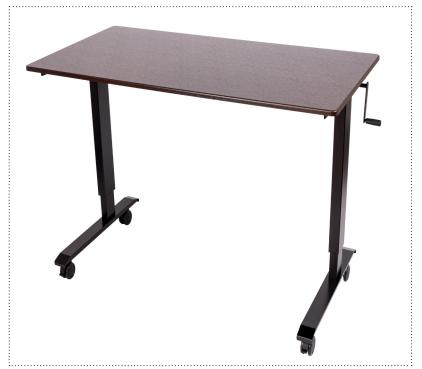

The generous 59" x 29.5" work surface easily fits triple monitors plus a full-sized keyboard and mouse while the height adjustment range accommodates taller and shorter users. Each desk includes a choice of leveling glides as well as 3" casters, two with locking brakes, allowing for easy maneuverability to suit ever-changing workspace needs.

#### **Dimensions:**

Overall with casters: 59"W x 29.5"D x 32.6" to 48.5"H
Overall with glides: 59"W x 29.5"D x 29.6" to 45.5"H

Desktop: 59"W x 29.5"D