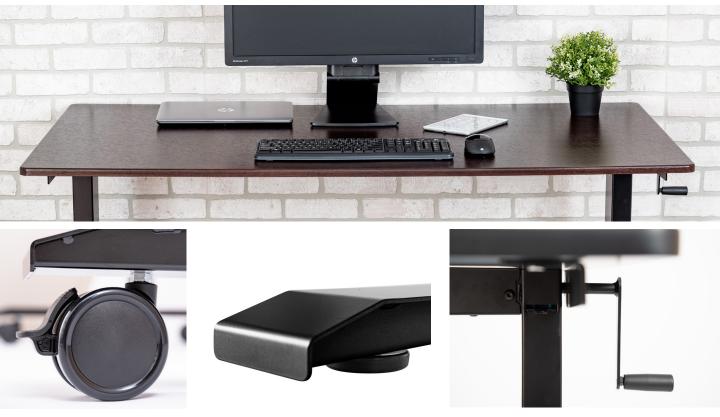

The generous 59" x 29.5" work surface easily fits triple monitors plus a full-sized keyboard and mouse while the height adjustment range accommodates taller and shorter users. Each desk includes a choice of leveling glides as well as 3" casters, two with locking brakes, allowing for easy maneuverability to suit ever-changing workspace needs.

#### Features:

- High speed crank allows for rapid adjustment from sitting to standing
- Crank handle quickly raises the desk height between 32.6" and 48.5" (with casters)
- Crank handle quickly raises the desk height between 29.6" and 45.5" (with glides)
- Spacious 59" x 29.5" desktop provides plenty of room for multiple monitor setups
- Melamine top with dark walnut finish
- Durable steel frame with black powder coat painted finish
- Includes choice of leveling glides and 3" casters, two with locking brake
- Max weight capacity: 154 lbs.
- Includes all hardware and tools required for assembly
- · Meets ANSI/BIFMA standards