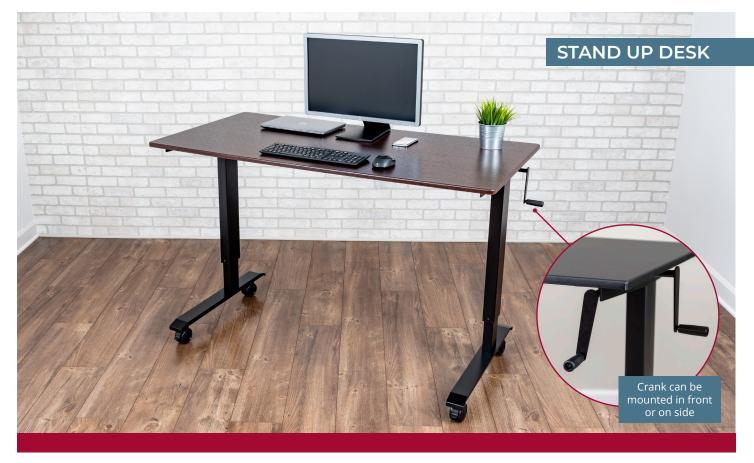

## 60" HIGH SPEED CRANK ADJUSTABLE STAND UP DESK STANDCF60-BK/DW (BLACK FRAME/DARK WALNUT TOP)

The Luxor high speed crank adjustable standing desk gives users the ability to find that ergonomic balance between sitting and standing throughout the workday. Now available with a high-speed crank operated lift mechanism, the turn-handle crank quickly moves the desk from the lowest to highest positions within seconds without requiring electric power.

#### Features:

- High speed crank allows for rapid adjustment from sitting to standing
- Crank handle quickly raises the desk height between 32.6" and 48.5" (with casters)
- Crank handle quickly raises the desk height between 29.6" and 45.5" (with glides)
- Spacious 59" x 29.5" desktop provides plenty of room for multiple monitor setups
- Melamine top with dark walnut finish
- Durable steel frame with black powder coat painted finish
- Includes choice of leveling glides and 3" casters, two with locking brake
- Max weight capacity: 154 lbs.
- Includes all hardware and tools required for assembly
- · Meets ANSI/BIFMA standards

### 60" HIGH SPEED CRANK ADJUSTABLE STAND UP DESK

STANDCF60-BK/DW

Quickly and easily transition from sitting to standing with the 60" High Speed Crank Adjustable Stand Up Desk

Also available in these color combinations: Black Oak/Silver Frame (STANDCF60-AG/BO) Dark Walnut/Silver Frame (STANDUP-CF60-DW) Black Oak/Black Frame (STANDCF60-BK/BO) White Oak/Black Frame (STANDCF60-BK/WO)