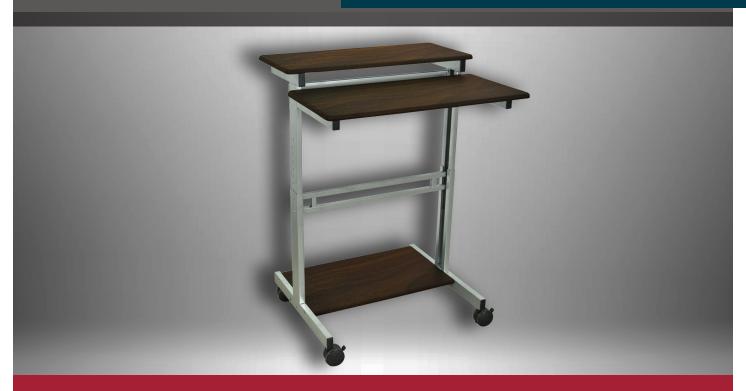

## STAND UP WORKSTATION

## 31.5" ADJUSTABLE STAND UP WORKSTATION

## STANDUP-31.5-B, STANDUP-31.5-DW

The Standing Presentation Station provides a mobile and adjustable workstation for comfort and productivity.

Stand up desks promote better posture, reduced back and neck pain, a thinner waist line and other health benefits.

- Upper shelf measures 31.5" x 14" with 34" 46" adjustable hieght range
- Lower shelf measures 31.5" x 16" with 28.5" 40.5" adjustable hieght range
- Adjusts in height by 1" increments
- Sturdy steel frame with powder coat painted finish
- Meets ANSI/BIFMA standards
- Four 3" caster, two with locking brake, make moving your desk effortlessly
- Includes all hardware and tools required for assembly
- Limited Lifetime Warranty