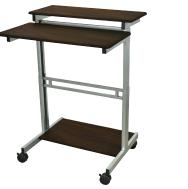

## STAND UP WORKSTATION

## 31.5" ADJUSTABLE STAND UP WORKSTATION

- Upper shelf measures 31.5" x 14" with 34" 46" adjustable hieght range
- Lower shelf measures 31.5" x 16" with 28.5" 40.5" adjustable hieght range
- Adjusts in height by 1" increments
- Sturdy steel frame with powder coat painted finish
- Meets ANSI/BIFMA standards
- Four 3" caster, two with locking brake, make moving your desk effortlessly
- Includes all hardware and tools required for assembly
- Limited Lifetime Warranty