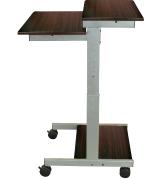

## STAND UP WORKSTATION

## 31.5" ADJUSTABLE STAND UP WORKSTATION

- Upper shelf measures 31.5" x 14" with 34" 46" adjustable hieght range
- Lower shelf measures 31.5" x 16" with 28.5" 40.5" adjustable hieght range
- Adjusts in height by 1" increments
- Sturdy steel frame with powder coat painted finish
- Meets ANSI/BIFMA standards
- Four 3" caster, two with locking brake, make moving your desk effortlessly
- Includes all hardware and tools required for assembly
- Limited Lifetime Warranty