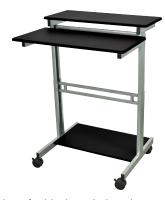

## 31.5" ADJUSTABLE STAND UP WORKSTATION

- Upper shelf measures 31.5" x 14" with 34" 46" adjustable hieght range
- Lower shelf measures 31.5" x 16" with 28.5" 40.5" adjustable hieght range
- Adjusts in height by 1" increments
- Sturdy steel frame with powder coat painted finish
- Meets ANSI/BIFMA standards
- Four 3" caster, two with locking brake, make moving your desk effortlessly
- Includes all hardware and tools required for assembly
- Limited Lifetime Warranty